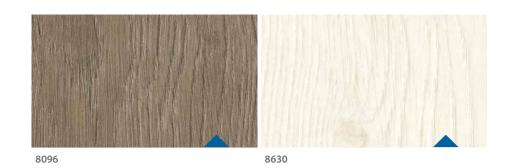

Wall Glass B123 White Floor Laminate 8630 Handrail K2 Ceiling 03

Wall Paint Geoform Floor Laminate 8096 Handrail K2 Ceiling 07

Designed by Andreas Zapatinas