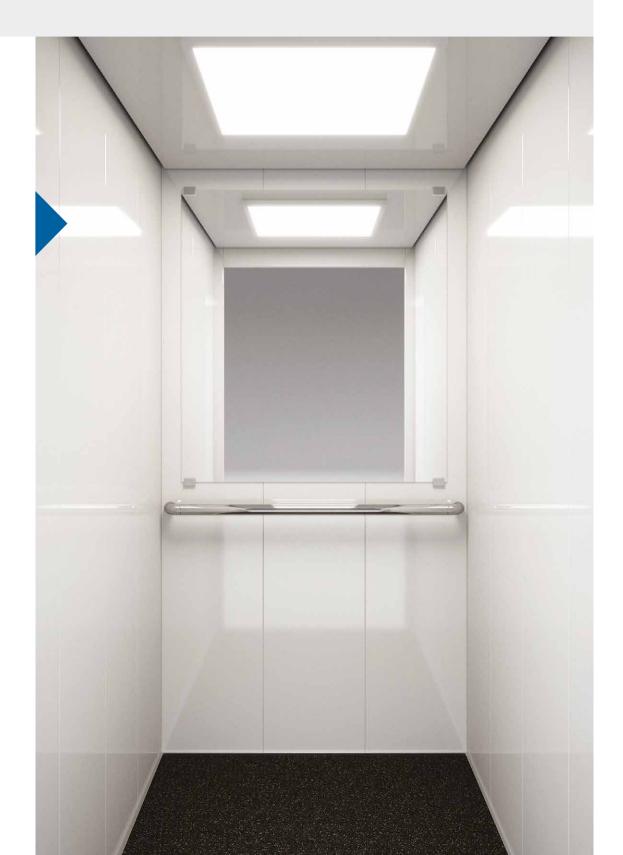

## **Purity**

Purity cabin, the new addition to the standard range, combines optimized construction and upgrade of materials with simultaneous reduction of cost and installation time. Easy installation from inside the cabin, minimal design with no visible screws, and new packaging that minimizes installation time, are just few of the advantages that make Purity a high-quality cabin, ideal for your lift.

#### **Advantages**

- Reduction of installation time by 20%
- Cost reduction thanks to optimized construction
- Improvements in aesthetics & materials

## Optimized construction

- No openings & curves on side panels
- New ceiling with LED panel
- New design for easy replacement of lighting
- No visible screws on ceiling, car operating panels & sill
- Easy installation from inside the cabin
- Same construction for all car sling types
- Reduction of total ceiling height
- New packaging

## Purity