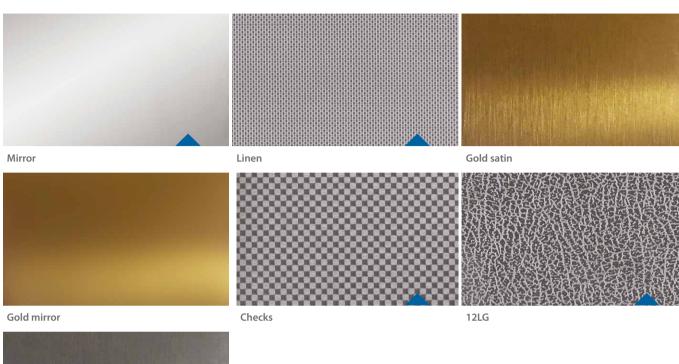

#### FINISHES

Satin Mirror Gold Mirror Gold Satin Paint

#### FINISHES

Satin Mirror Gold Mirror Gold Satin Paint

OLP1 (Led Panel)