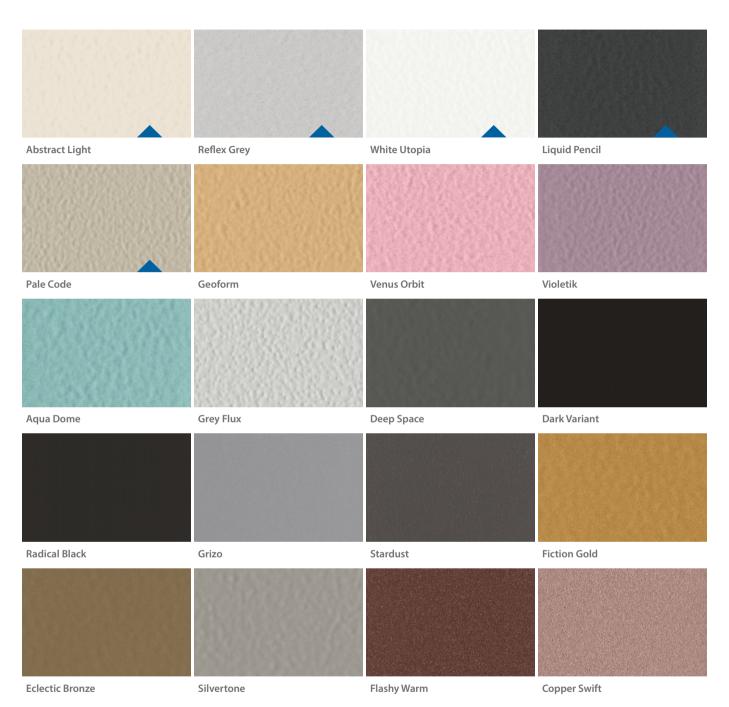

Wall Paint Pale Code Floor Rubber 6801 Handrail K3 Ceiling O55

#### Walls **Paint**

Colours may differ slightly from those shown in the brochure, owing to the limitations of the printing process.

Pictures of the materials illustrate detailed part of each material and not its rendering on the cabin surface.