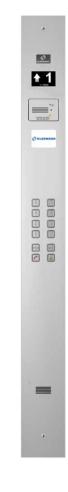

## Surface Mounted

Landing Indicator

**GN-SH301 DIMENSIONS** (W) 250 mm x (D) 22 mm (H) 87 mm

Car Operating Panel

GN-SC300 DIMENSIONS (W) 200 mm x (D) 24 mm (H) 1000 mm

Landing Operating Panel

**GN-SL300 DIMENSIONS** (W) 87 mm x (D) 22 mm (H) 250 mm

#### Characteristics

- Available also with Dot Matrix display
- Compatible also with buttons B37R, MT-42, RT-42. Antibacterial and touchless buttons are also available
- Stainless steel finishing as standard (special upon request)
- Engrave in LOP as option