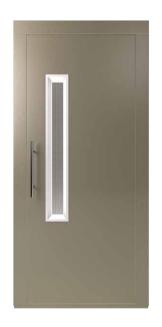

# Semi-automatic doors

Classic

M310

C310

Blind

C520

AVAILABLE FINISHES FOR ALL SEMI-AUTOMATIC DOORS

Stainless steel Skinplate Paint

#### Finishes Stainless Steel

Paint

Colours may differ slightly from those shown in the brochure, owing to the limitations of the printing process.

Pictures of the materials illustrate detailed part of each material and not its rendering on the cabin surface.