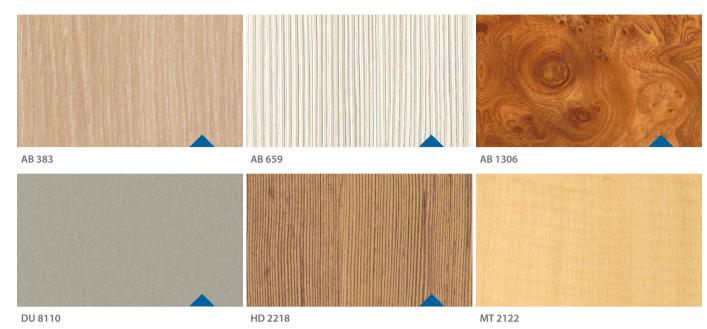

specifications that are ideal for residential, commercial use or public buildings.

The varied assortment of materials offered can transform the cabin's design to fit the building ambiance and use. Multiple options for walls, floor and ceiling, offer creative freedom to compile different aesthetic style types.







#### A310

A310 cabin is one of the most popular choices for a practical but elegant lift solution. Combining multiple design tools, create a cabin to your own design specifications and take advantage of a wide range of laminate walls, floor and ceiling options. A great choice for residential uses and private residences, this cabin presents a versatile and cost-effective solution.

Wall HP Laminate AB 383 Floor Rubber 6727 Handrail K2 Ceiling 03



#### Walls **HP Laminate**







#### A510

Sophistication and intellectual design define the A510 cabin. Available in a range of wooden walls and featuring elegant stainless steel detailing, such as the classic combination of polished oak veneer and stainless steel. This cabin is ideal for commercial uses that demand a touch of finesse.

Wall Wood veneer 10.66 (fire retardant) Floor Rubber 6801 Handrail K2 Ceiling 010



#### Walls Wood veneer (fire retardant)









The L310 cabin offers durability, simplicity and value for money and a range of interior materials that built to last. The popularity of this cabin lies in its functional but elegant design making it an ideal choice for all type of buildings.

Wall Stainless steel Satin Floor Rubber 6768 Handrail K2 Ceiling O14



#### Walls Stainless Steel



Satin