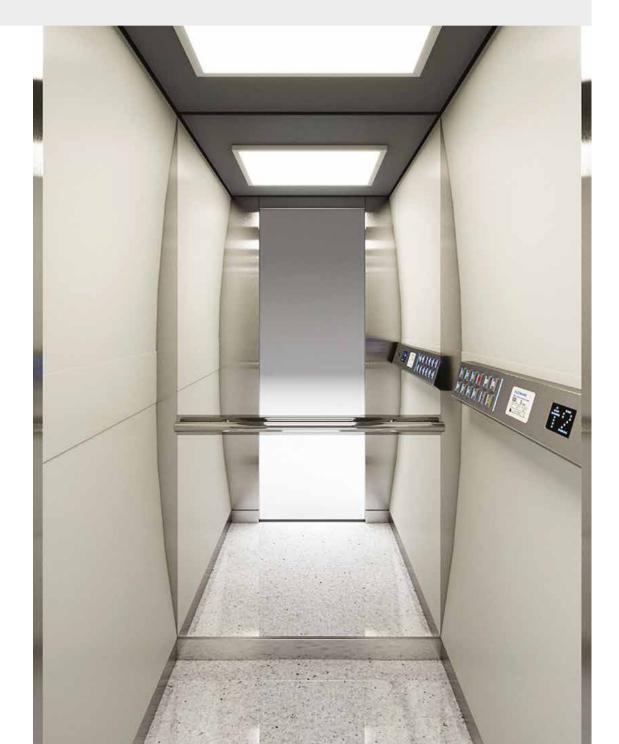

## **Purity**

Purity cabin, the new addition to the standard range, combines optimized construction and upgrade of materials with simultaneous reduction of cost and installation time. Easy installation from inside the cabin, minimal design with no visible screws, and new packaging that minimizes installation time, are just few of the advantages that make Purity a high-quality cabin, ideal for your lift.

#### **Advantages**

- Reduction of installation time by 20%
- Cost reduction thanks to optimized construction
- Improvements in aesthetics & materials

## Optimized construction

- No openings & curves on side panels
- New ceiling with LED panel
- New design for easy replacement of lighting
- No visible screws on ceiling, car operating panels & sill
- Easy installation from inside the cabin
- Same construction for all car sling types
- Reduction of total ceiling height
- New packaging