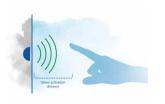

## Touchless buttons

An 100% antibacterial solution that operates by infrared induction which detects the call's activation.