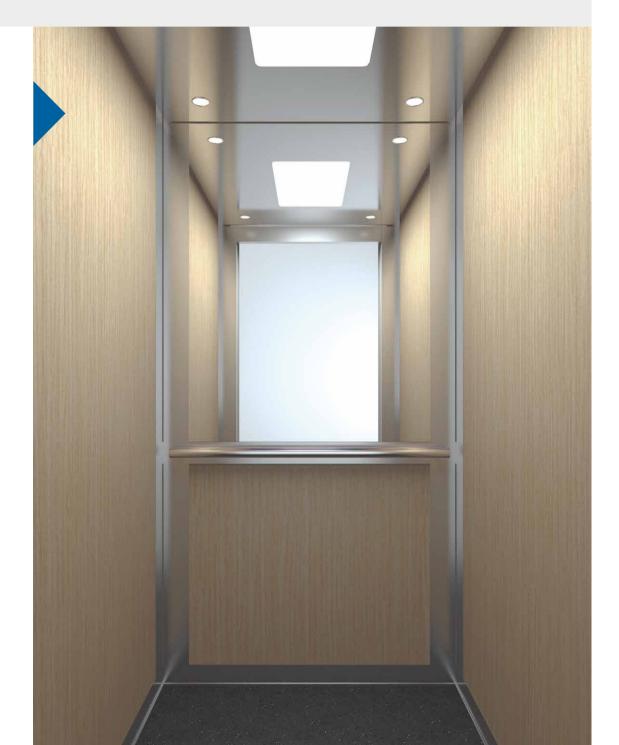

## **Purity**

Purity cabin, the new addition to the standard range, combines optimized construction and upgrade of materials with simultaneous reduction of cost and installation time. Easy installation from inside the cabin, minimal design with no visible screws, and new packaging that minimizes installation time, are just few of the advantages that make Purity a high-quality cabin, ideal for your lift.

#### **Advantages**

- Reduction of installation time by 20%
- Cost reduction thanks to optimized construction
- Improvements in aesthetics & materials

## Optimized construction

- No openings & curves on side panels
- New ceiling with LED panel
- New design for easy replacement of lighting
- No visible screws on ceiling, car operating panels & sill
- Easy installation from inside the cabin
- Same construction for all car sling types
- Reduction of total ceiling height
- New packaging

## Purity