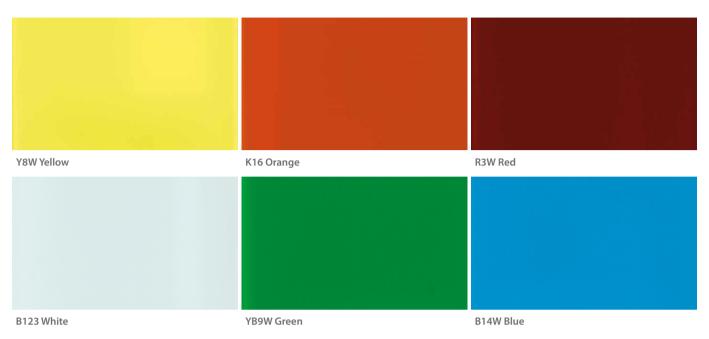

Transform your building with an explosion of colour and immerse your passengers in an uplifting and playful environment. Featuring glass walls to create a clean, fresh space, the L510 cabin is recommended for residential and commercial uses, hospitals and hotels.

Wall Glass B123 White Floor Laminate 8630 Handrail K2 Ceiling 03

#### Walls Glass

Versatility and simplicity define the L530 cabin. Suitable for both commercial and residential uses, this cabin is ideal for luxury private residences, commercial buildings and offices. Choose from a multitude of materials and finishes, from sumptuous interiors of stainless steel, to sleek contemporary spaces, and create a truly unique space.