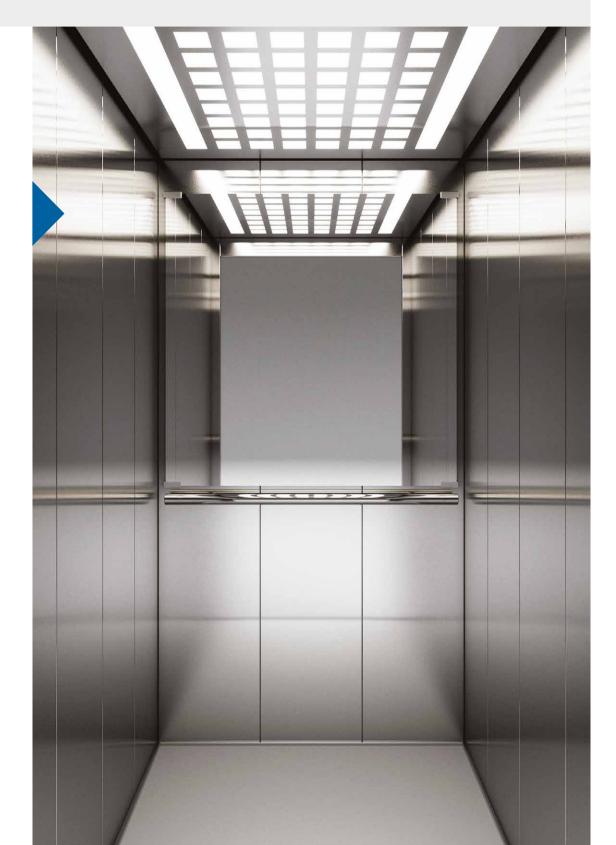

## Purity

#### with stainless steel

Wall Stainless steel satin Floor Vinyl Cement Block Handrail K2 Ceiling 014

#### Walls Stainless Steel

Also available at KLEEMANN Portal