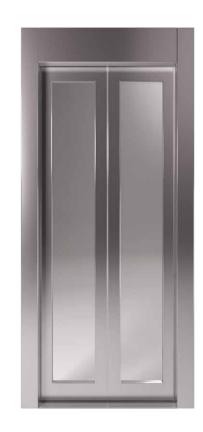

#### AVAILABLE FINISHES

Stainless steel Skinplate

Automatic Full Glass

#### AVAILABLE FINISHES

Stainless steel Skinplate

Automatic Full