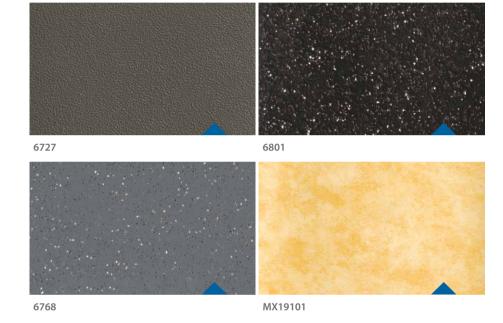

Wall HP Laminate AB 383 Floor Rubber 6727 Handrail K2 Ceiling 03

Wall Wood veneer 10.66 (fire retardant) Floor Rubber 6801 Handrail K2 Ceiling 010

Wall Stainless steel Satin Floor Rubber 6768 Handrail K2 Ceiling O14