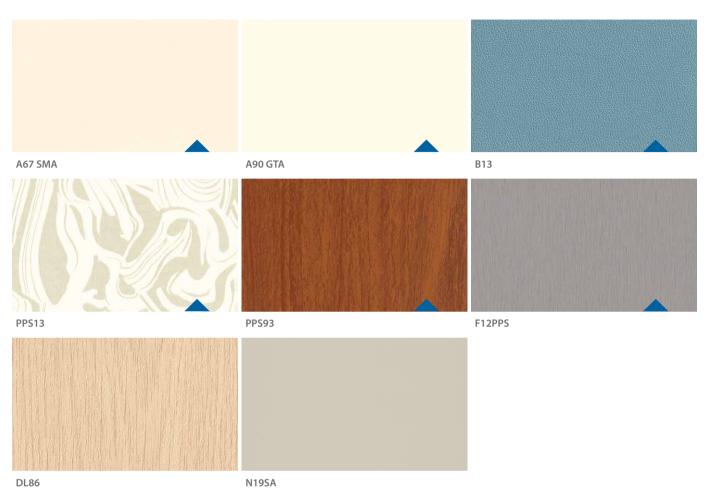

Wood veneer (fire retardant)









The L310 cabin offers durability, simplicity and value for money and a range of interior materials that built to last. The popularity of this cabin lies in its functional but elegant design making it an ideal choice for all type of buildings.

Wall Stainless steel Satin Floor Rubber 6768 Handrail K2 Ceiling O14



#### Walls Stainless Steel



Satin





Integrating simplicity and elegance, the L320 cabin is an excellent choice for a range of residential uses, home solution and offices. Offering modest, functional and contemporary design alongside a wide range of materials and possibilities, this cabin provides a versatile and flexible solution.

Wall Skinplate PPS 13 Floor Ceramic tile Greek Pentelikon Handrail K3 Ceiling O55



#### Walls Skinplate







The L330 is a cost-effective solution that offers a wide range of colors to create a passenger experience that complements the aesthetic of any residential, commercial and public building.

Wall Paint Pale Code Floor Rubber 6801 Handrail K3 Ceiling O55



#### Walls **Paint**





Colours may differ slightly from those shown in the brochure, owing to the limitations of the printing process.

Pictures of the materials illustrate detailed part of each material and not its rendering on the cabin surface.



Transform your building with an explosion of colour and immerse your passengers in an uplifting and playful environment. Featuring glass walls to create a clean, fresh space, the L510 cabin is recommended for residential and commercial uses, hospitals and hotels.

Wall Glass B123 Whi