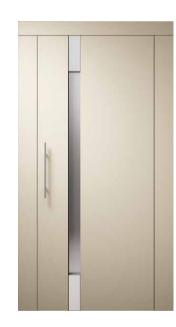

# Semi-automatic doors

Classic

M310

C310

Blind

C520

AVAILABLE FINISHES FOR ALL SEMI-AUTOMATIC DOORS

Stainless steel Skinplate Paint

#### Finishes Stainless Steel

Paint

Colours may differ slightly from those shown in the brochure, owing to the limitations of the printing process.

Pictures of the materials illustrate detailed part of each material and not its rendering on the cabin surface.