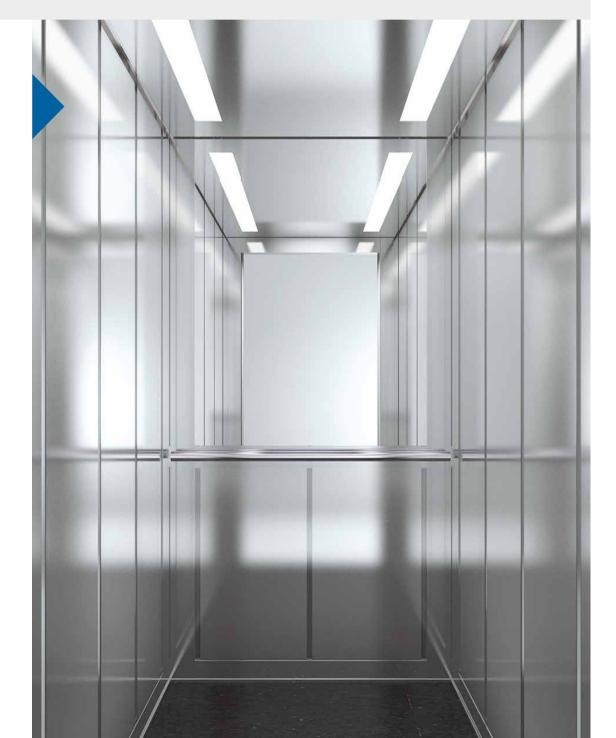

## Purity

#### with stainless steel

Wall Stainless steel satin Floor Vinyl Cement Block Handrail K2 Ceiling 014

#### Walls Stainless Steel

Also available at KLEEMANN Portal