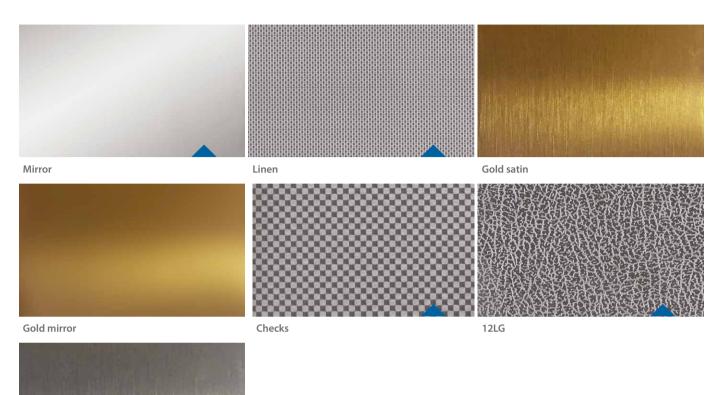

#### Laminates

#### FINISHES

Satin Mirror Gold Mirror Gold Satin Paint

#### FINISHES

Satin Mirror Gold Mirror Gold Satin Paint

OLP1 (Led Panel)