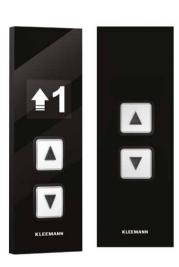

## Surface Mounted

## Door Frame

#### Landing Indicator

FTHL SLIM DIMENSIONS (W) 230 mm x (D) 10 mm x (H) 108 mm

300 . 4 ......

## Car Operating Panel

**DKC DIMENSIONS**(W) 200 mm x (D) 24 mm (H) 1000 mm

## Landing Operating Panel

FTL INOX SLIM DIMENSIONS
(W) 108 mm x (D) 10 mm x (H) 230 mm

Door frame solution with no display

Door frame solution with display

#### Characteristics

- Available also with TFT display
- Compatible also with buttons B37R
- Black plexiglass finishing