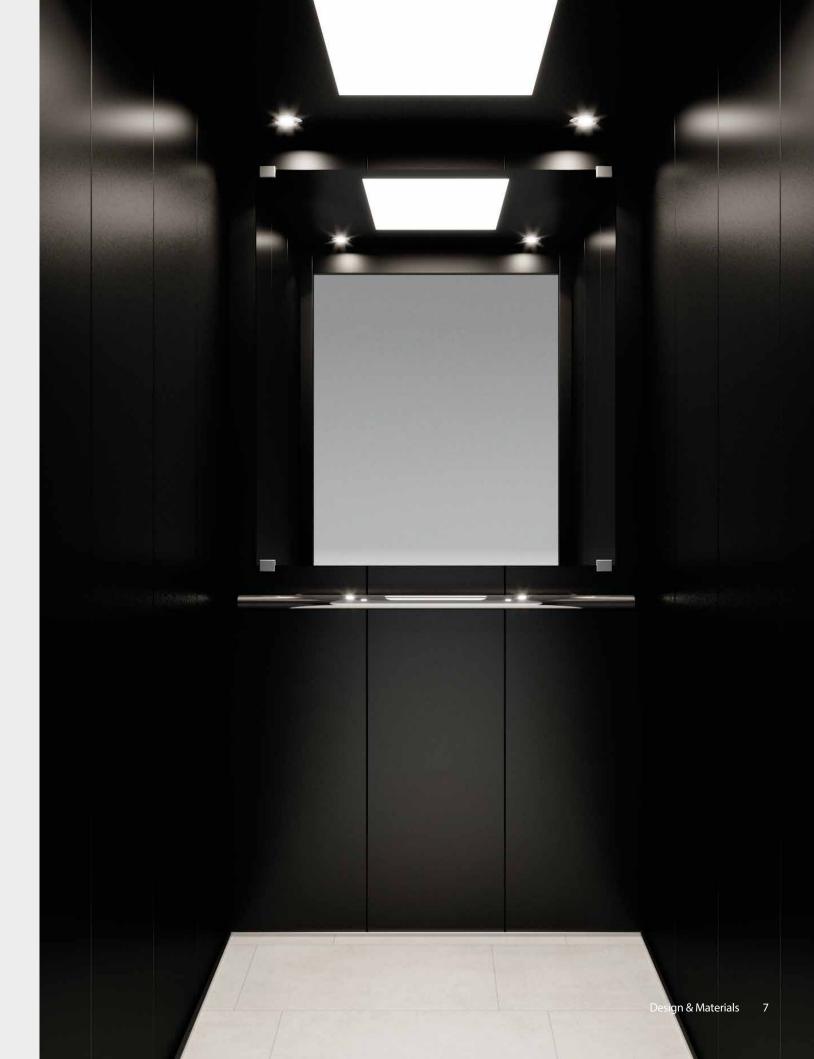

## Purity

#### with paint

Wall Paint White Utopia Floor Rubber 6801 Handrail K3 Ceiling OLP1 Led Panel

Colours may differ slightly from those shown in the brochure, owing to the limitations of the printing process.