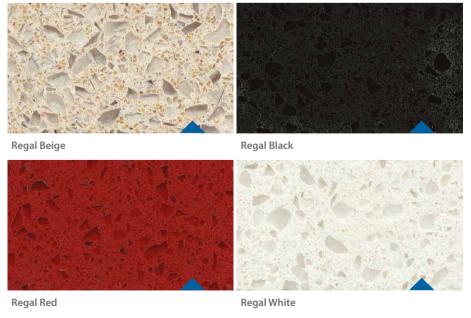

#### with skinplate

Wall Skinplate F12PPS Floor Artificial granite Regal White Handrail K2 Ceiling 014

Wall Stainless steel Satin Floor Artificial granite Regal Black Handrail K2 Ceiling 015