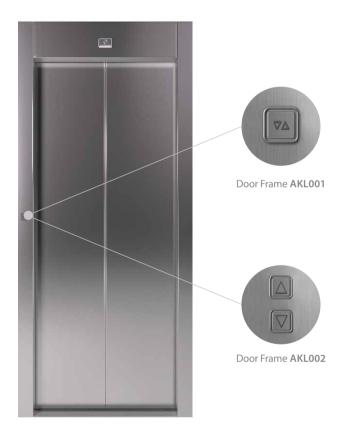

## Surface Mounted

## Door Frame

#### Landing Indicator

FTHL SLIM DIMENSIONS (W) 230 mm x (D) 10 mm x (H) 108 mm

300 . 4 ......

## Car Operating Panel

**DKC DIMENSIONS**(W) 200 mm x (D) 24 mm (H) 1000 mm

## Landing Operating Panel

FTL INOX SLIM DIMENSIONS
(W) 108 mm x (D) 10 mm x (H) 230 mm

Door frame solution with no display

Door frame solution with display