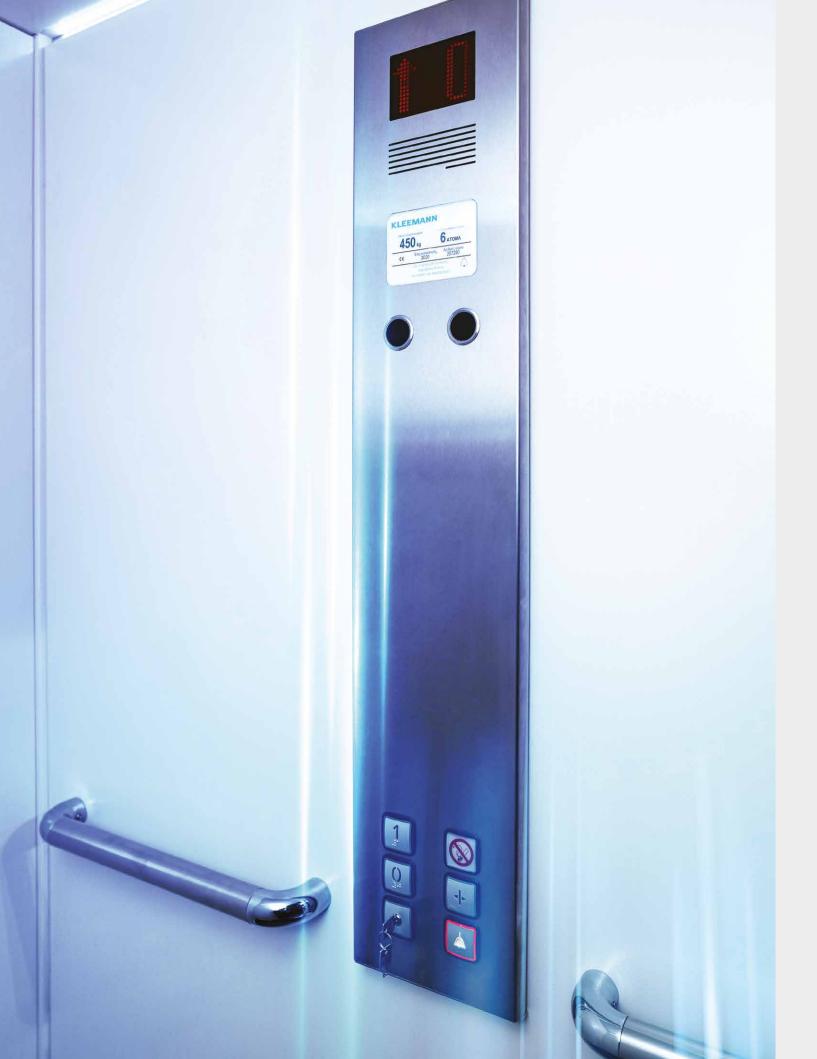

# Design options Operating panels

Design options
Operating panels
Surface Mounted

## Flush Mounted

**P95-902 DIMENSIONS** (W) 230 mm x (D) 20 mm x (H) 92 mm

1 KLEEMANN

AKC BES DIMENSIONS (W) 200 mm x (H) 2000 mm

Landing Operating Panel

AKL DIMENSIONS (W) 85 mm x (H) 265 mm

## Surface Mounted

Landing Indicator

**GN-SH301 DIMENSIONS** (W) 250 mm x (D) 22 mm (H) 87 mm

Car Operating Panel

GN-SC300 DIMENSIONS (W) 200 mm x (D) 24 mm (H) 1000 mm

Landing Operating Panel

**GN-SL300 DIMENSIONS** (W) 87 mm x (D) 22 mm (H) 250 mm

#### Characteristics

- Available also with Dot Matrix display
- Compatible also with buttons B37R, MT-42, RT-42. Antibacterial and touchless buttons are also available
- Stainless steel finishing as standard (special upon request)
- Engrave in LOP as option