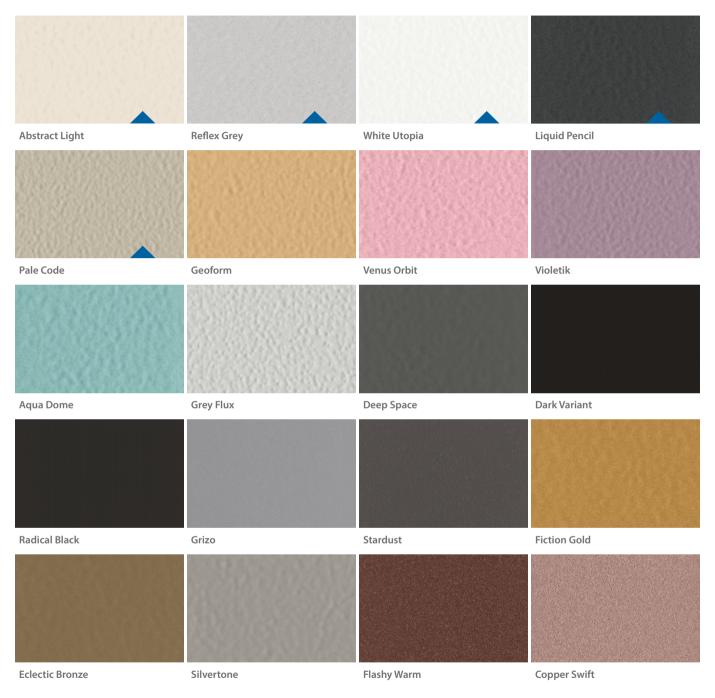

#### Walls **Paint**

#### with paint

Wall Paint White Utopia Floor Rubber 6801 Handrail K3 Ceiling OLP1 Led Panel

Colours may differ slightly from those shown in the brochure, owing to the limitations of the printing process.

Wall Paint Pale Code Floor Rubber 6801 Handrail K3 Ceiling O55

#### Walls **Paint**

Colours may differ slightly from those shown in the brochure, owing to the limitations of the printing process.

Pictures of the materials illustrate detailed part of each material and not its rendering on the cabin surface.

Wall Paint Geoform Floor Laminate 8096 Handrail K2 Ceiling 07

Designed by Andreas Zapatinas

#### **Paint**

38