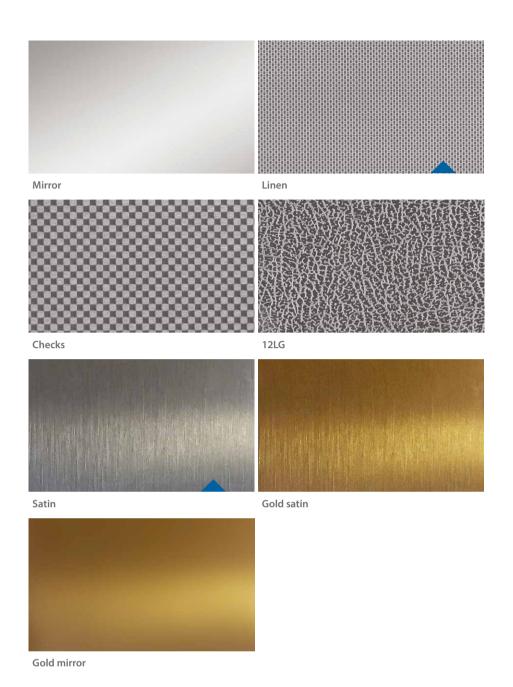

#### FINISHES

Satin Mirror Gold Mirror Gold Satin Paint

#### FINISHES

Satin Mirror Gold Mirror Gold Satin Paint

OLP1 (Led Panel)

#### Finishes Stainless Steel

Paint

Colours may differ slightly from those shown in the brochure, owing to the limitations of the printing process.

Pictures of the materials illustrate detailed part of each material and not its rendering on the cabin surface.