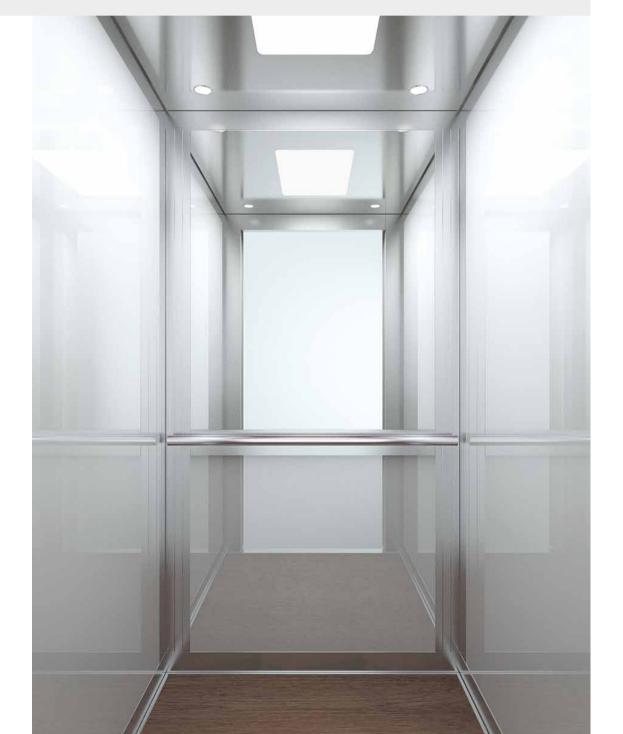

#### with stainless steel

Wall Stainless steel satin Floor Vinyl Cement Block Handrail K2 Ceiling 014

#### Walls Stainless Steel

Also available at KLEEMANN Portal