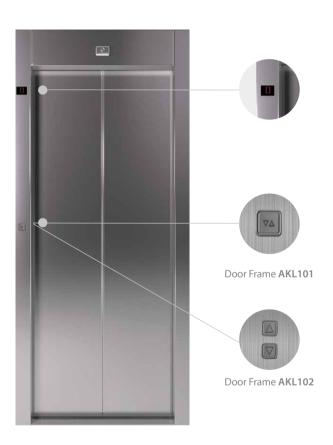

## Surface Mounted

## Door Frame

#### Landing Indicator

FTHL SLIM DIMENSIONS (W) 230 mm x (D) 10 mm x (H) 108 mm

300 . 4 ......

## Car Operating Panel

**DKC DIMENSIONS**(W) 200 mm x (D) 24 mm (H) 1000 mm

## Landing Operating Panel

FTL INOX SLIM DIMENSIONS
(W) 108 mm x (D) 10 mm x (H) 230 mm

Door frame solution with no display

Door frame solution with display