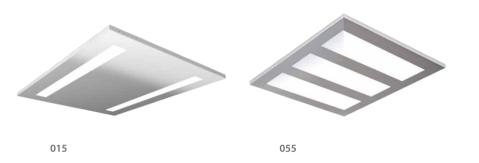

#### Ceilings

#### FINISHES

Satin Mirror Gold Mirror Gold Satin Paint

OLP1 (Led Panel)