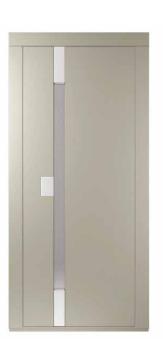

# Semi-automatic doors

Classic

M310

C310

Blind

C520

AVAILABLE FINISHES FOR ALL SEMI-AUTOMATIC DOORS

Stainless steel Skinplate Paint

#### Finishes Stainless Steel

Paint

Colours may differ slightly from those shown in the brochure, owing to the limitations of the printing process.

Pictures of the materials illustrate detailed part of each material and not its rendering on the cabin surface.