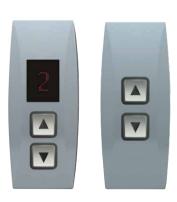

# Design options Operating panels

Design options
Operating panels
Surface Mounted

## Flush Mounted

**P95-902 DIMENSIONS** (W) 230 mm x (D) 20 mm x (H) 92 mm

1 KLEEMANN

AKC BES DIMENSIONS (W) 200 mm x (H) 2000 mm

Landing Operating Panel

AKL DIMENSIONS (W) 85 mm x (H) 265 mm

## Surface Mounted

Landing Indicator

**GN-SH301 DIMENSIONS** (W) 250 mm x (D) 22 mm (H) 87 mm

Car Operating Panel

GN-SC300 DIMENSIONS (W) 200 mm x (D) 24 mm (H) 1000 mm

Landing Operating Panel

**GN-SL300 DIMENSIONS** (W) 87 mm x (D) 22 mm (H) 250 mm