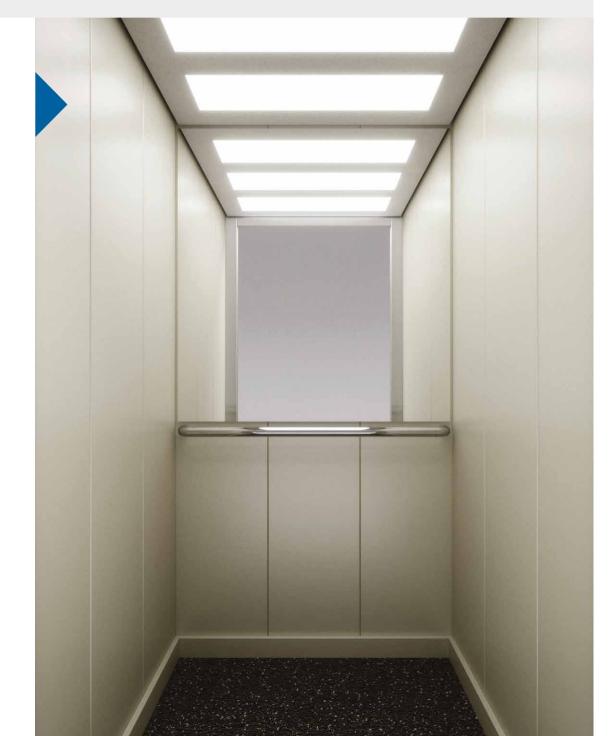

## Purity

#### with paint

Wall Paint White Utopia Floor Rubber 6801 Handrail K3 Ceiling OLP1 Led Panel

Colours may differ slightly from those shown in the brochure, owing to the limitations of the printing process.