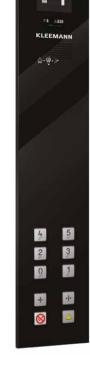

# Design options Operating panels

Design options
Operating panels
Surface Mounted

## Flush Mounted

**P95-902 DIMENSIONS** (W) 230 mm x (D) 20 mm x (H) 92 mm

1 KLEEMANN

AKC BES DIMENSIONS (W) 200 mm x (H) 2000 mm

Landing Operating Panel

AKL DIMENSIONS (W) 85 mm x (H) 265 mm

## Surface Mounted

Landing Indicator

**GN-SH301 DIMENSIONS** (W) 250 mm x (D) 22 mm (H) 87 mm

Car Operating Panel

GN-SC300 DIMENSIONS (W) 200 mm x (D) 24 mm (H) 1000 mm

Landing Operating Panel

**GN-SL300 DIMENSIONS** (W) 87 mm x (D) 22 mm (H) 250 mm

#### Characteristics

- Available also with Dot Matrix display
- Compatible also with buttons B37R, MT-42, RT-42. Antibacterial and touchless buttons are also available
- Stainless steel finishing as standard (special upon request)
- Engrave in LOP as option