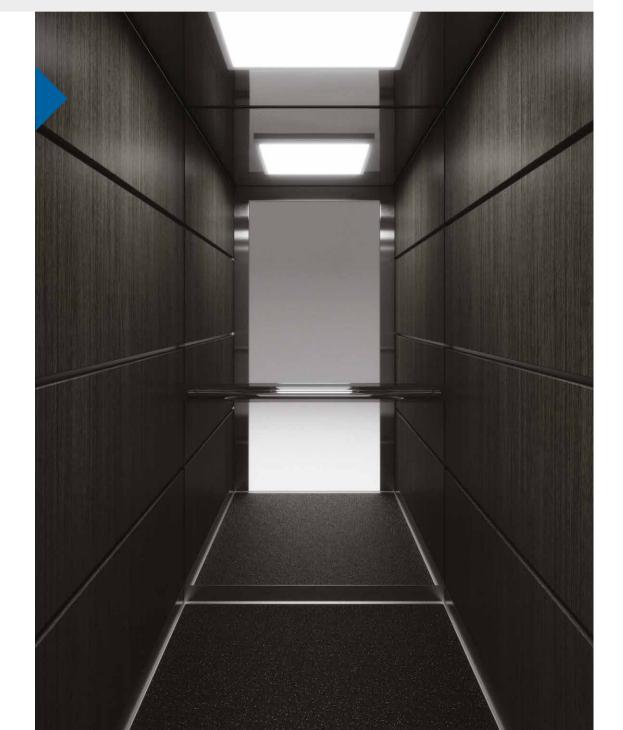

T310

Featuring unique design that creates a feeling of space through inspiring, vivid colours and a curved ceiling and walls, the passenger experiences a sense of freedom during each and every ride. The spaciousness of this cabin makes it ideal for use in commercial buildings.