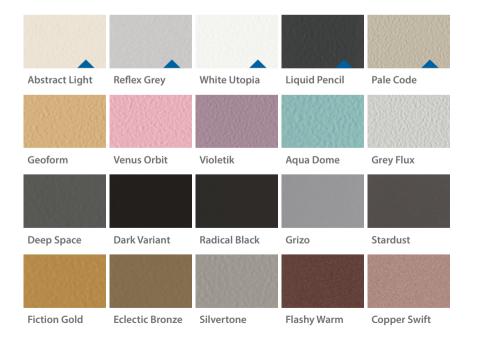

#### Walls Stainless Steel

Also available at KLEEMANN Portal

#### with paint

Wall Paint White Utopia Floor Rubber 6801 Handrail K3 Ceiling OLP1 Led Panel

Colours may differ slightly from those shown in the brochure, owing to the limitations of the printing process.

Wall Paint Pale Code Floor Rubber 6801 Handrail K3 Ceiling O55

Also available at KLEEMANN Portal

Colours may differ slightly from those shown in the brochure, owing to the limitations of the printing process.

Pictures of the materials illustrate detailed part of each material and not its rendering on the cabin surface.