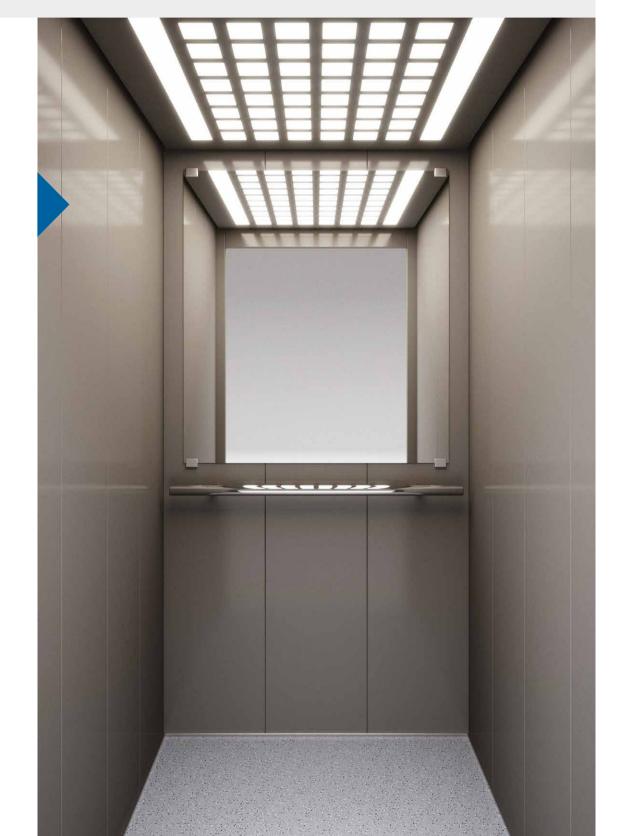

T310

Featuring unique design that creates a feeling of space through inspiring, vivid colours and a curved ceiling and walls, the passenger experiences a sense of freedom during each and every ride. The spaciousness of this cabin makes it ideal for use in commercial buildings.

#### Designed by Andreas Zapatinas

Colours may differ slightly from those shown in the brochure, owing to the limitations of the printing process.

Pictures of the materials illustrate detailed part of each material and not its rendering on the cabin surface.