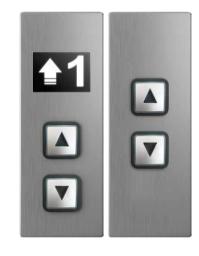

## Surface Mounted

Landing Indicator

**GN-SH301 DIMENSIONS** (W) 250 mm x (D) 22 mm (H) 87 mm

Car Operating Panel

GN-SC300 DIMENSIONS (W) 200 mm x (D) 24 mm (H) 1000 mm

Landing Operating Panel

**GN-SL300 DIMENSIONS** (W) 87 mm x (D) 22 mm (H) 250 mm