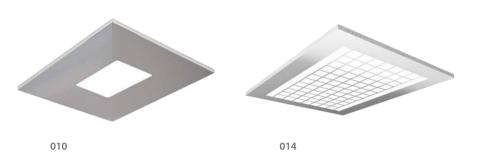

#### Ceilings

#### FINISHES

Satin Mirror Gold Mirror Gold Satin Paint

OLP1 (Led Panel)