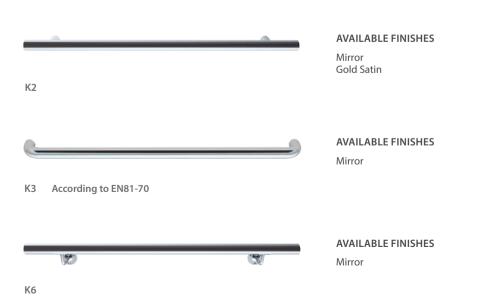

#### Handrails

K2

#### AVAILABLE FINISHES

Mirror Gold Satin

K3 According to EN81-70

#### AVAILABLE FINISHES

Mirror

K6

#### AVAILABLE FINISHES

Mirror