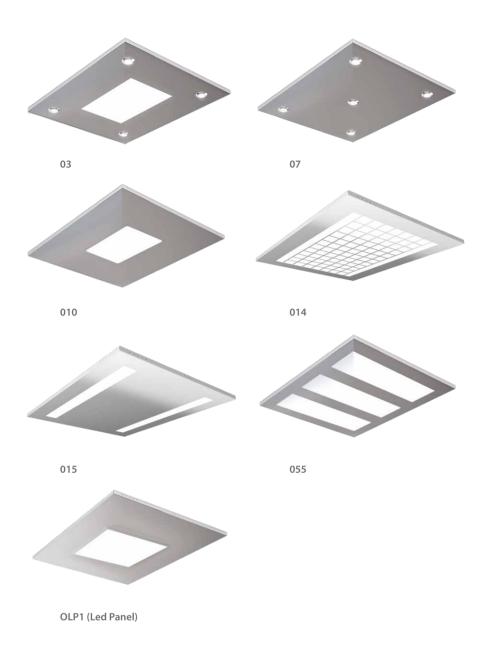

#### Ceilings

#### FINISHES

Satin Mirror Gold Mirror Gold Satin Paint

OLP1 (Led Panel)