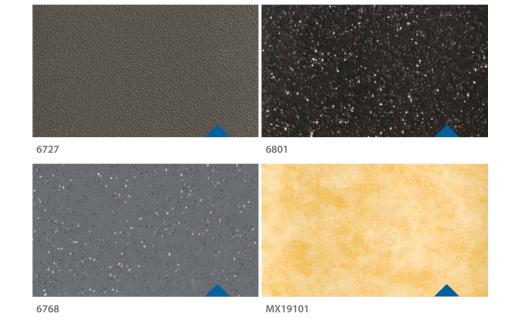

#### Floors Rubbers

Wall HP Laminate AB 383 Floor Rubber 6727 Handrail K2 Ceiling 03

Wall Wood veneer 10.66 (fire retardant) Floor Rubber 6801 Handrail K2 Ceiling 010

Wall Stainless steel Satin Floor Rubber 6768 Handrail K2 Ceiling O14

Wall Skinplate PPS 13 Floor Ceramic tile Greek Pentelikon Handrail K3 Ceiling O55