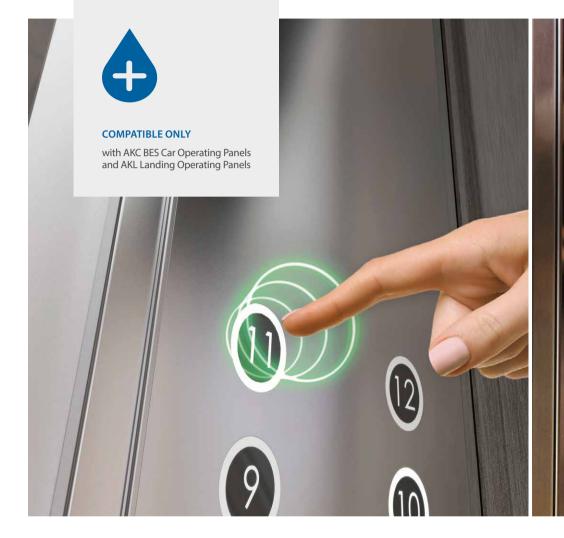

## Touchless buttons

An 100% antibacterial solution that operates by infrared induction which detects the call's activation.

## Anti-Bacterial buttons

Blue Line KLH-42R buttons with nano-silver coating, that can provide antibacterial and antifungal protection.