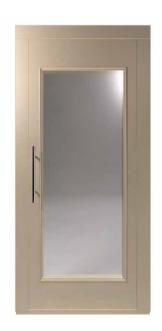

# Automatic doors

Automatic Big Vision

#### AVAILABLE FINISHES

Stainless steel Skinplate

Automatic Full Glass