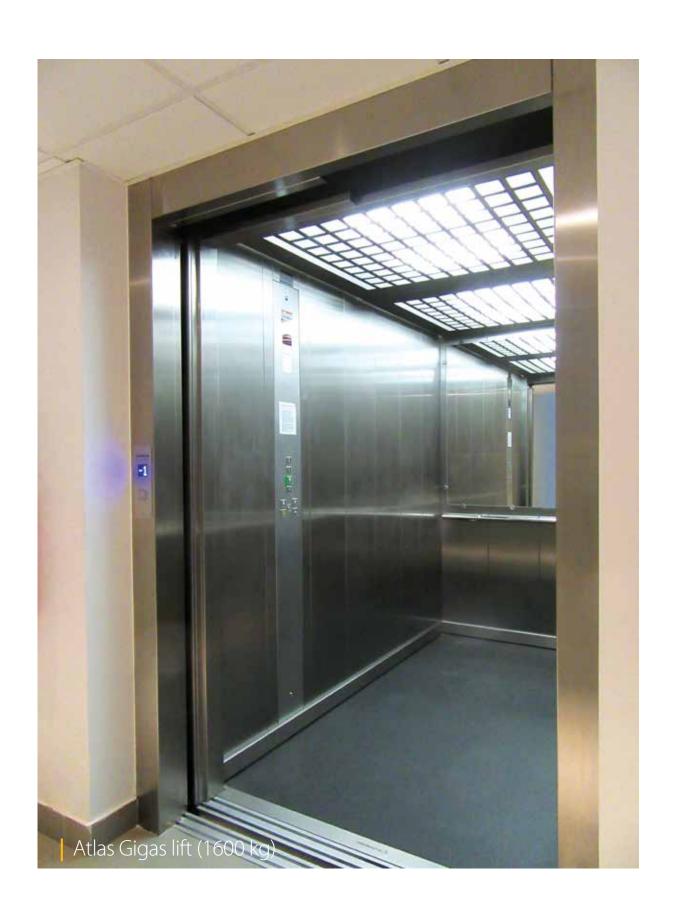

Army during World War II. The renovation of the airport started in 2000 and ended in 2012.

KLEEMANN has installed an Atlas Super Gigas MRL, two Atlas MRL Panoramic lifts and an escalator.





## Yangon International Airport

Yangon | MYANMAR

















Railway Station
Oxford & Bicester | UK





Subway Moscow

Moscow RUSSIA

(1)



# Nottingham City Hospital

Nottingham | UK









#### Thoraxklinik University Hospital

Heidelberg | GERMANY



(1)



# Swany Hospital

Tripoli | LIBYA











Private
Hospital
For
Aesthetic
Surgery

Belgrade | SERBIA





#### Metropolitan Hospital

Nairobi | KENYA





#### Santariski University Hospital

Vilniaus | LITHUANIA







#### Wooridul Spine Centre

Dubai | UAE







#### Medical School

Belgrade | SERBIA







Novi Sad | SERBIA







Mary Rose Museum

Portsmouth UK



The famous and unique Mary Rose Museum has won the Gold Award for Large Visitor Attraction of the Year at the Beautiful South Awards 2014.

The construction has been rather challenging as it was built over the shipwreck, incorporating the vessel itself into the construction. Part of the tour takes place inside the panoramic lift cabin while moving through floors, through a specially crafted one-piece 2,7 meter glass.

KLEEMANN installed two Traction MRL spectators lifts (2000kg) with a panoramic cabin custom-made for the project.





#### Castle Château de Ferrières

Paris | FRANCE











#### Art Museum

#### Talin | ESTONIA

KUMU Art museum, the winner of the "European Museum of the Year Awards" (2008), has received plentiful praise over the