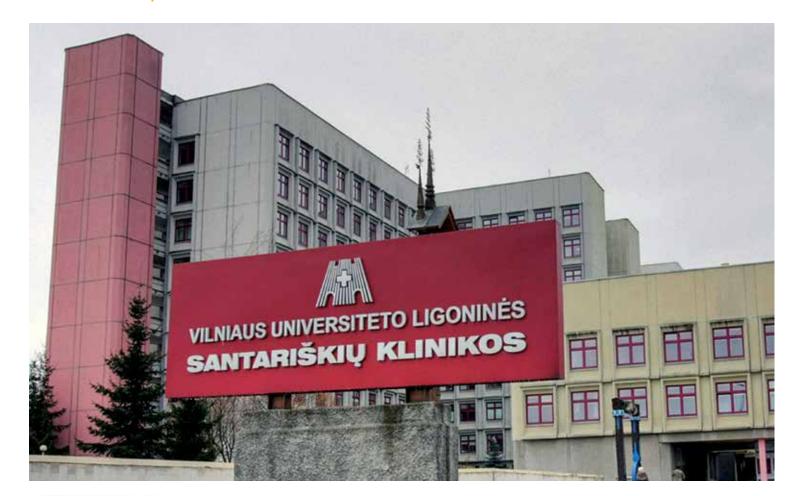

sportation, Keflavik International Airport is situated 50 km south-west of Reykjavik, Iceland.

It was built by the US Army during World War II. The renovation of the airport started in 2000 and ended in 2012.

KLEEMANN has installed an Atlas Super Gigas MRL, two Atlas MRL Panoramic lifts and an escalator.





## Yangon International Airport

Yangon | MYANMAR

















Railway Station
Oxford & Bicester | UK





Subway Moscow

Moscow RUSSIA

(1)



# Nottingham City Hospital

Nottingham | UK









#### Thoraxklinik University Hospital

Heidelberg | GERMANY



(1)



# Swany Hospital

Tripoli | LIBYA











Private
Hospital
For
Aesthetic
Surgery

Belgrade | SERBIA





#### Metropolitan Hospital

Nairobi | KENYA





#### Santariski University Hospital

Vilniaus | LITHUANIA







#### Wooridul Spine Centre

Dubai | UAE







#### Medical School

Belgrade | SERBIA







Novi Sad | SERBIA







Mary Rose Museum

Portsmouth UK



The famous and unique Mary Rose Museum has won the Gold Award for Large Visitor Attraction of the Year at the Beautiful South Awards 2014.

The construction has been rather challenging as it was built over the shipwreck, incorporating the vessel itself into the construction. Part of the tour takes place inside the panoramic lift cabin while moving through floors, through a specially crafted one-piece 2,7 meter glass.

KLEEMANN installed two Traction MRL spectators lifts (2000kg) with a panoramic cabin custom-made for the project.





#### Castle Château de Ferrières

Paris | FRANCE











#### Art Museum

#### Talin | ESTONIA

K