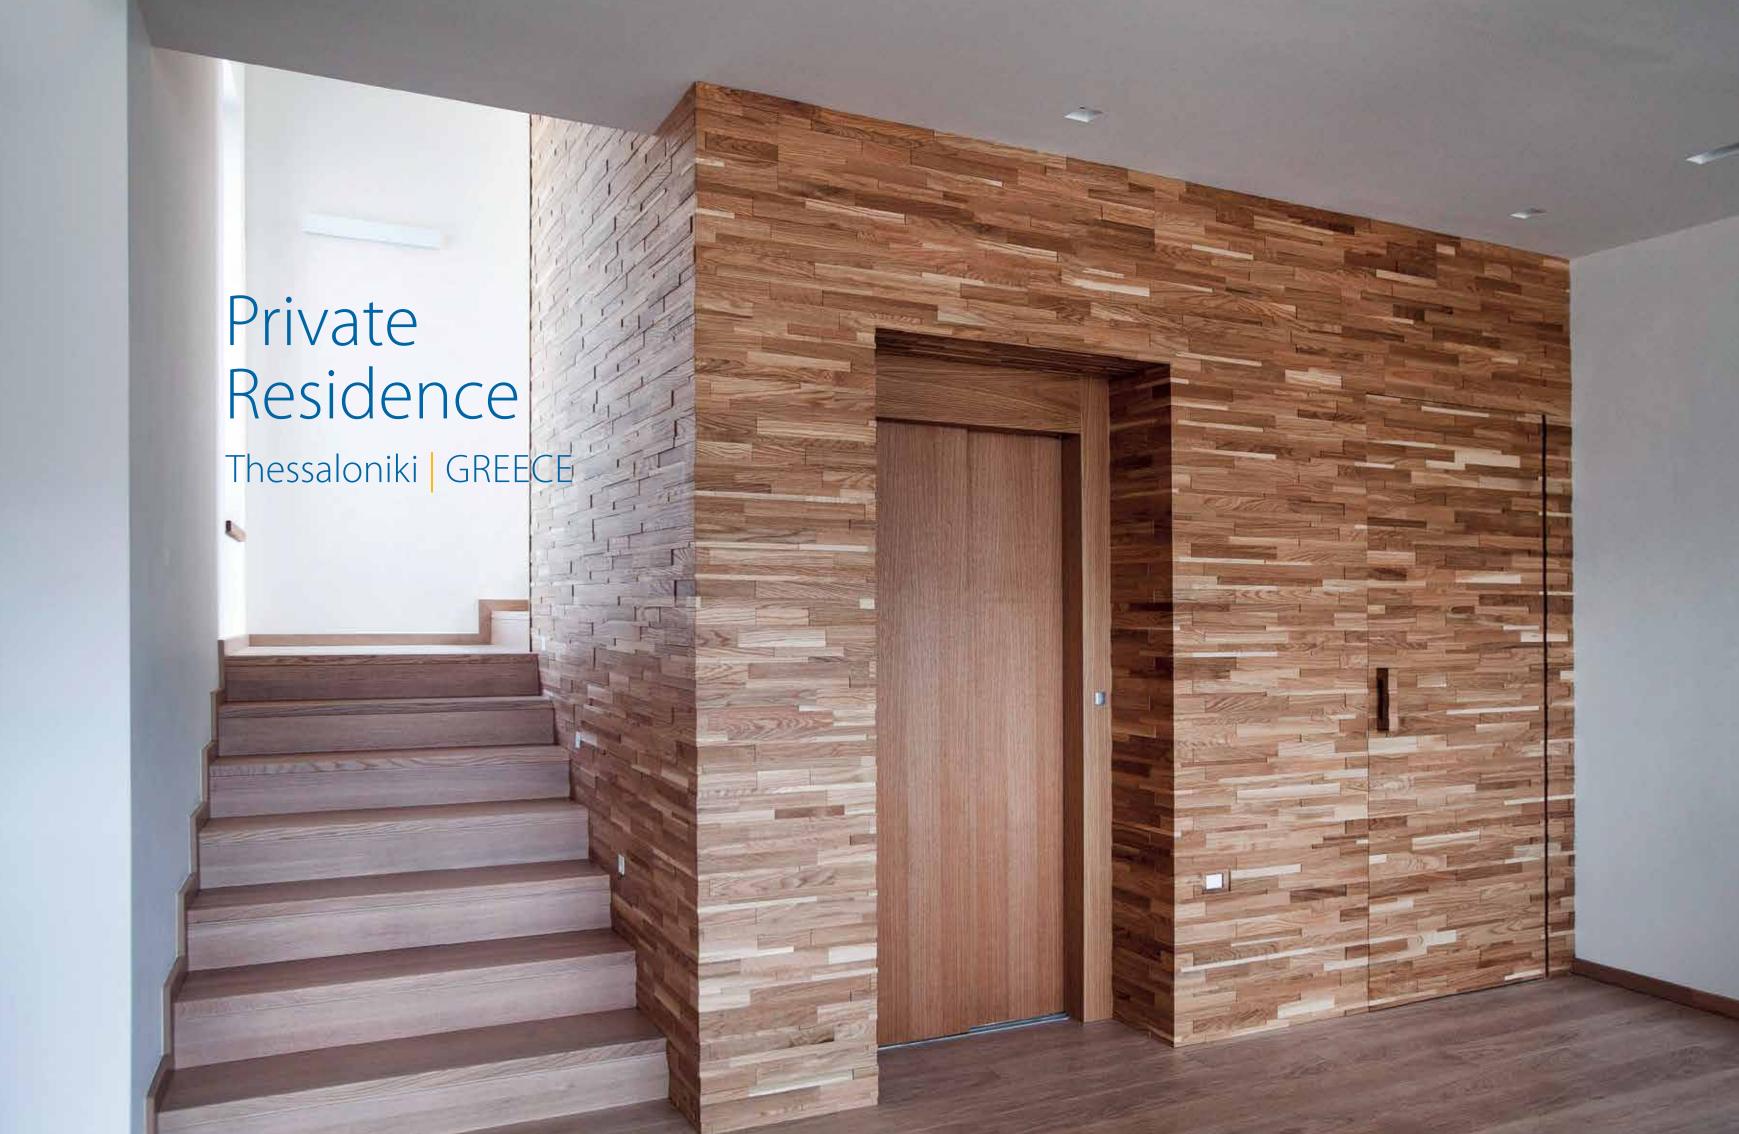

#### Bulvar Fontaniv

Melbourne | AUSTRALIA

Located in Thessaloniki, this wonderful Eco-friendly house of unique design and aesthetics, is made of ecological materials. The designers created a "green" residence building, adopting energy-efficient building practices and combining modern style with warm colours and light elements.

KLEEMANN has installed a Hydraulic Green Lift, including a special-made wooden door, to serve its eco-requirements.