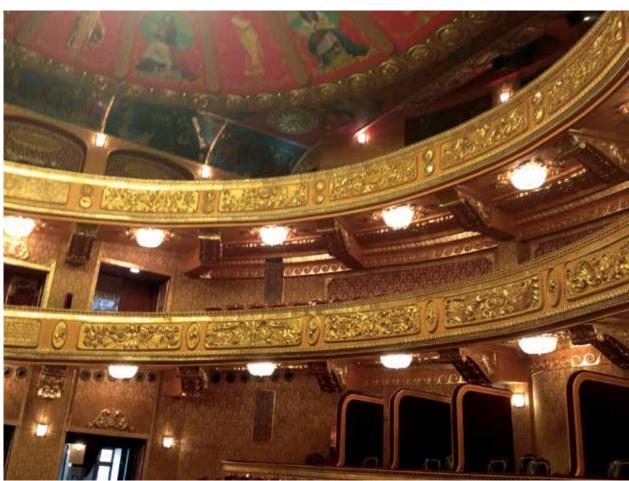

n while moving through floors, through a specially crafted one-piece 2,7 meter glass.

KLEEMANN installed two Traction MRL spectators lifts (2000kg) with a panoramic cabin custom-made for the project.





#### Castle Château de Ferrières

Paris | FRANCE











#### Art Museum

#### Talin | ESTONIA

KUMU Art museum, the winner of the "European Museum of the Year Awards" (2008), has received plentiful praise over the years. With 1500 visitors per day and accommodating 400 visitors at once, a safe and quick means of movement between its five floors was required.

The majestic installation of a 10000 kg Hydraulic lift for 133 people was chosen to accommodate the high requirements of this project.







#### Folklore Museum

Ioannina | GREECE







#### National Theatre

Skopje FYROM







#### Zakynthos Music Theatre

#### Zante | GREECE

Zakynthos, this southernmost lonian island in Greece, is also known as the Flower of the East, a name it acquired by the Venetians who used to call it Fiore di Levante, probably because of its incomparable beauty reminding of a blooming flower.

Zakynthos is famous for its vast cultural activity. The locals carry a long history of love for the Arts, especially for music.

KLEEMANN installed a platform with 3 stops for 6m distance in the Zakynthos Music Theatre. The platform is used to facilitate the move through challenging terrain. Its size is 5,6 x 7,7 meters and its rated load is 6 tn.









#### Aviva Stadium

Dublin | IRELAND



Having won the British Construction Industry award (2011), Elite Stadium is the single UEFA Stadium