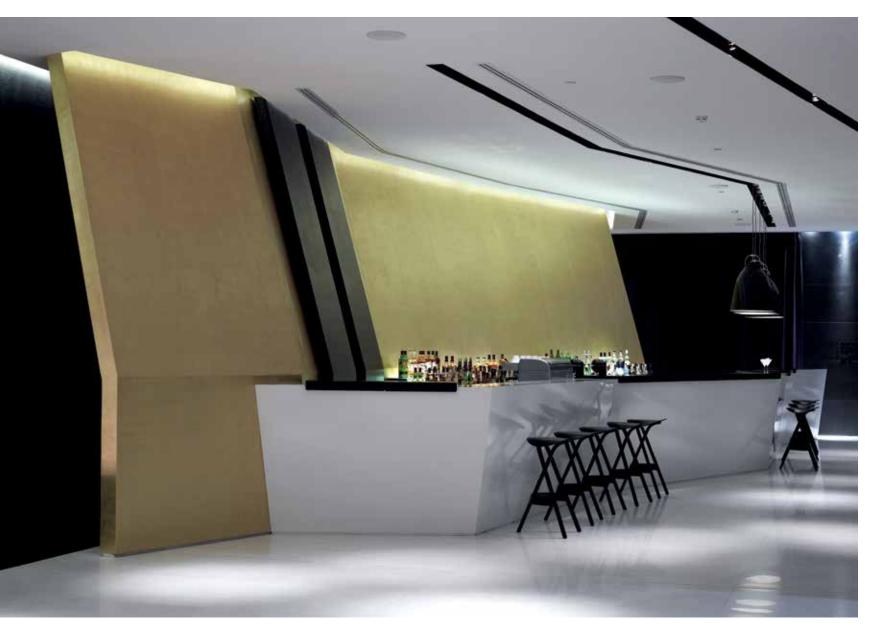

#### The MET Hotel

Thessaloniki | GREECE

The MET hotel, the only 5 star Design hotel in Thessaloniki, is situated at the new harbour area of Thessaloniki, a bustling economic hub with great development prospects, at the western entrance of the city.

This modern hotel features 212 luxurious rooms and suites, 13 meeting rooms, gourmet restaurants serving international and Asian cuisine and 3 atmospheric bars.

The guest rooms enjoy city and port views and welcome guests to a sophisticated combination of high aesthetics and technology, discreet luxury and relaxation.

All rooms are designed with fine taste that make a guest feel one of a kind.

KLEEMANN has installed an Atlas MRL lift.