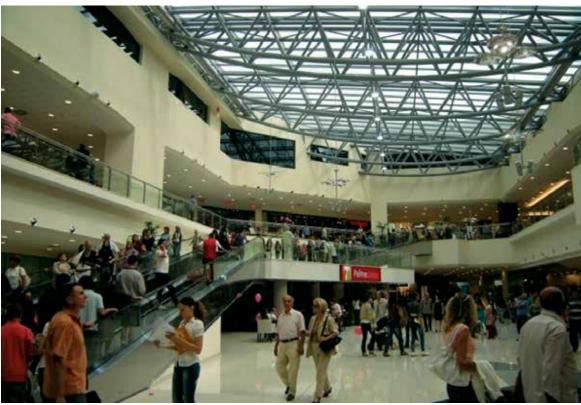

#### Herning Bibliotek

Herning | DENMARK

Green Gold, located in a business district of Zagreb, is beautifully balancing between being a shopping mall and a hospitality center, offering stores and cafes/restaurants as well as the Double Tree by Hilton, a design luxury hotel. It is the newest prestigious center in Zagreb, covering 15.000 sq m and in development of 118.000 sq m.

KLEEMANN installed 42 units in total, 28 lifts (14 Atlas MRL Traction lifts, 4 Atlas Gigas, 1 Hydraulic, 8 Traction MR lifts) and 14 escalators (10 indoors).