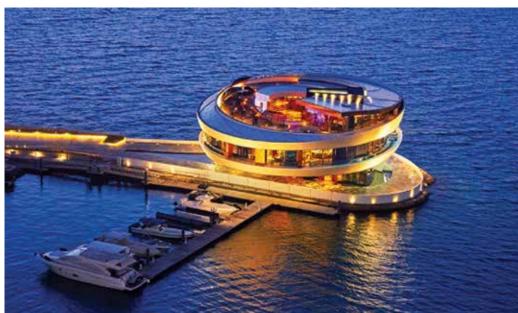

#### Aviva Stadium

Dublin | IRELAND

Having won the British Construction Industry award (2011), Elite Stadium is the single UEFA Stadium in Ireland. It is a bowl-shaped construction with four tiers on three sides of the ground and a capacity of over 50.000 seated spectators.

KLEEMANN installed 16 Traction MRL lifts and 2 Hydraulic lifts to serve the safe mobility needs of the fans.

A football stadium located near the village of Falmer in Brighton and Hove, the AMEX, as it is used to be called, is home to Brighton & Hove Albion F.C.

The stadium's attendance reaches a

The stadium's attendance reaches a total of about 30.000 seats.

The stadium features banquet and conference facilities, a nursery school, a teaching space for the University of Brighton, offices, the Club shop, as well as a bar.

KLEEMANN has installed 8 Atlas Traction MRL lifts and 1 FlexyLIFT.

420 Olympic Games Projects

The Olympic Summer Games 2004 took place from 13 to 29 August 2004 in Athens. After the first Olympic Games of the modern era 1896 and the unofficial matches between 1906, it was the second time Athens hosted the Olympic Games.