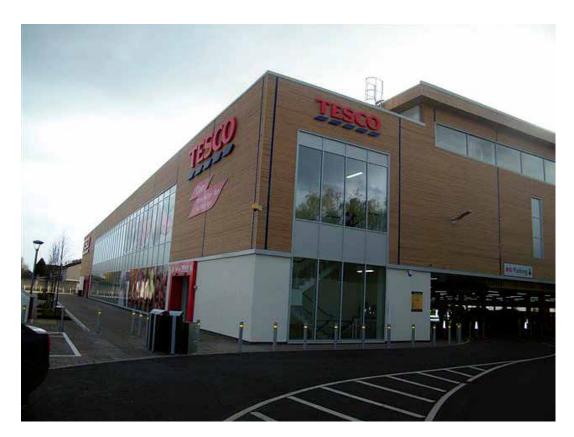

Two Traction MRL and one Hydraulic lift to serve the needs of both residents and visitors.

Tesco Projects

IRELAND