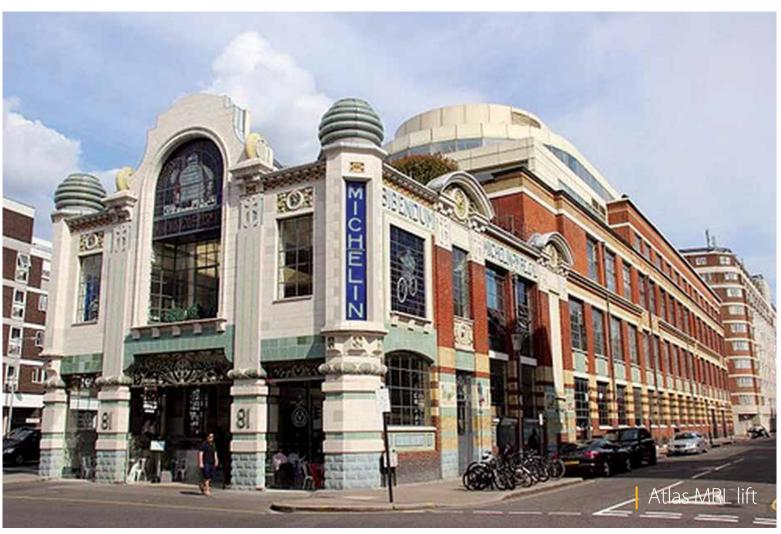

lift.

ground.

- Project completed in 7 weeks including design, production, transfer and installation
- Custom-made lift to move theatre props
- 3.6m width x 8m depth x 4.7m height



(1)



Winner of the 2011 Mixed Use Building of the Year (global LEAF Awards).

"A contemporary landmark building sitting on the edge of the river Lagan, providing a gateway to the city and contributing to its revival" according to the judges.

A "groundbreaking" tower building with spectacular views.

An innovative live/work/leisure building including luxury apartments, offices and bar-restaurant.

One of the tallest structures in Ireland (14 floors - 62 m height).

Two Traction MRL and one Hydraulic lift to serve the needs of both residents and visitors.



























Tesco Projects

IRELAND

















### VERO Center Super Market

Skopje FYROM











Aldi Minchinbury | AUSTRALIA





Nobu Restaurant

Doha | QATAR











Nobu restaurants were named after the celebrity chef Nobuyuki Matsuhisa – known to the world simply as "Nobu". Nobu is the highly acclaimed and highly influential chef owner of Nobu and Matsuhisa restaurants spread across five continents.

Famous for his fusion cuisine blending traditional Japanese dishes with South American (Peruvian) ingredients, he opened his first restaurant in 1993, in partnership with Robert de Niro in Tribeca, New York.

For the Doha Nobu in Qatar, KLEEMANN has installed 2 Atlas MRL (1000kg) serving the public and 1 FlexyLIFT serving the staff.

(1)

### Law Society House

Belfast | IRELAND







King David Residences and