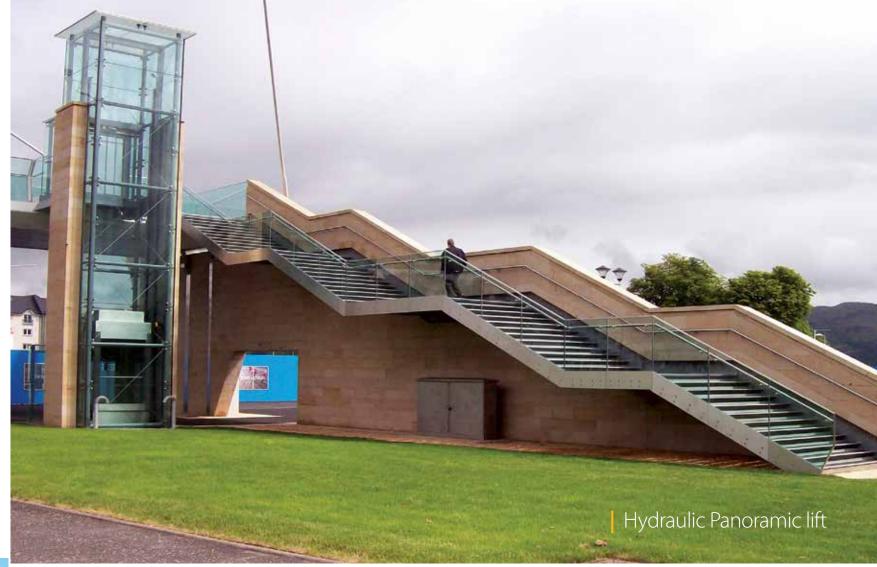

#### Riga LATVIA

Riga International Airport, located 10 km southeast of Riga, is a multiply awarded airport, the largest and busiest in the Baltic States serving flights to over 80 destinations in 30 countries, approximately 4.800.000 passengers and handling 53.540 tons of cargo.

KLEEMANN installed a Hydraulic Panoramic lift, offering service to thousands of travelers.

### Public Insurance Building

Hydraulic Panoramic lift