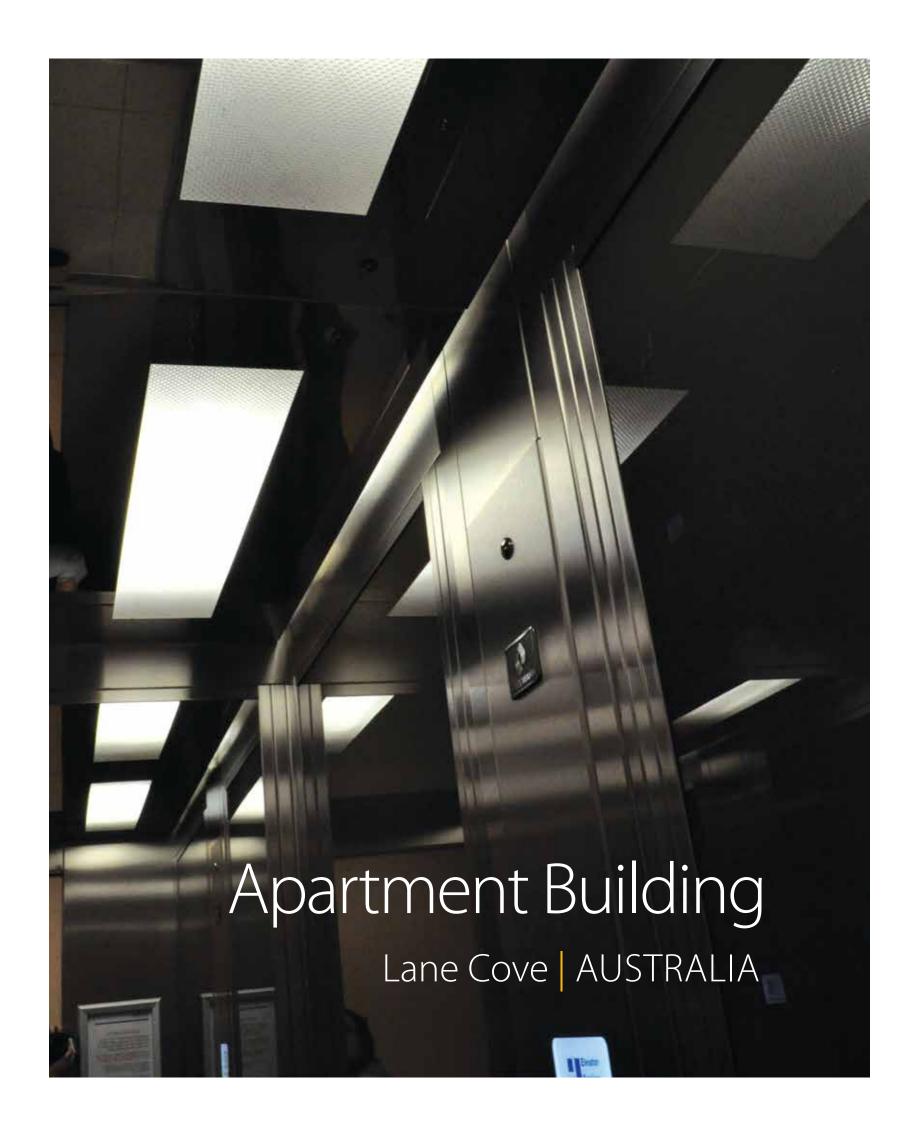

### Apartment Buildings

Almata | KAZAKSTAN

Dominating the Belfast skyline, the tallest building in Ireland with 85m height, the Obel Tower comprises of 233 luxury apartments within its 28 floors.

KLEEMANN installed 6 Traction MRL lifts.