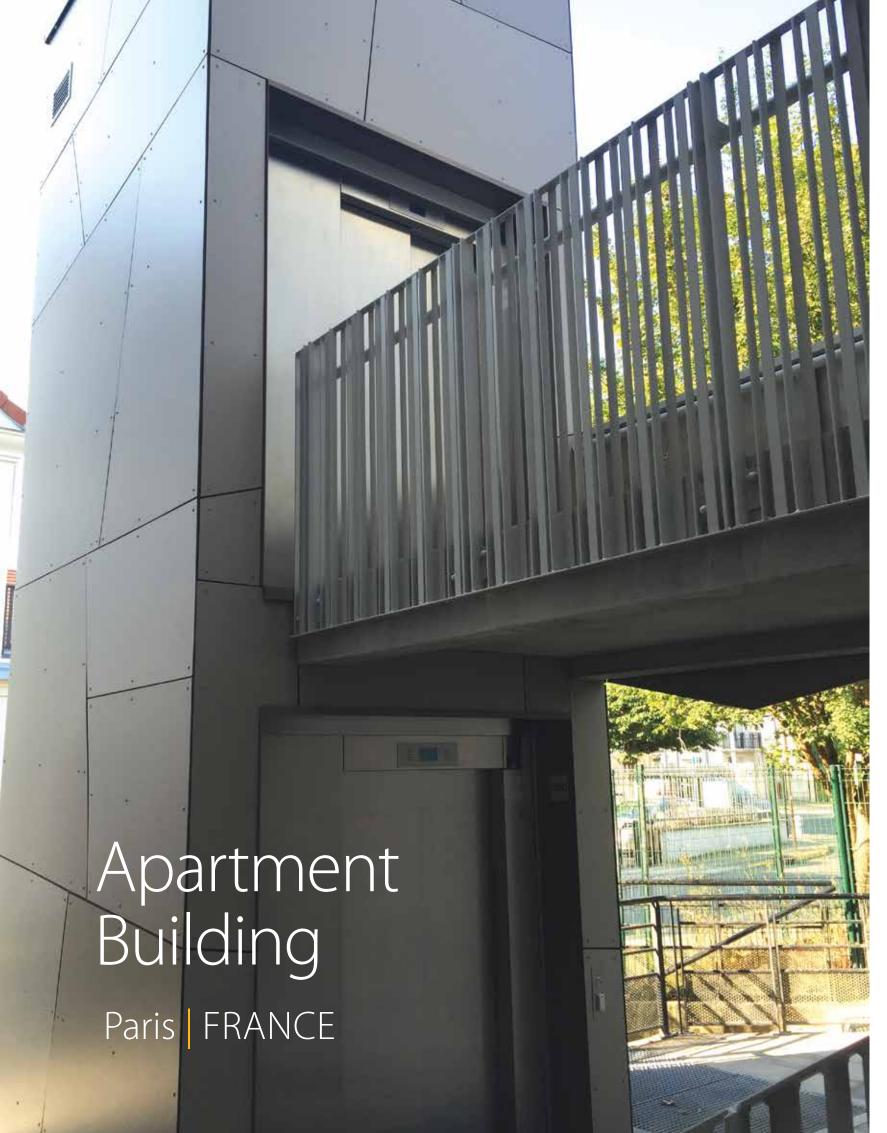

### Apartment Buildings

Almata | KAZAKSTAN

Dominating the Belfast skyline, the tallest building in Ireland with 85m height, the Obel Tower comprises of 233 luxury apartments within its 28 floors.

KLEEMANN installed 6 Traction MRL lifts.