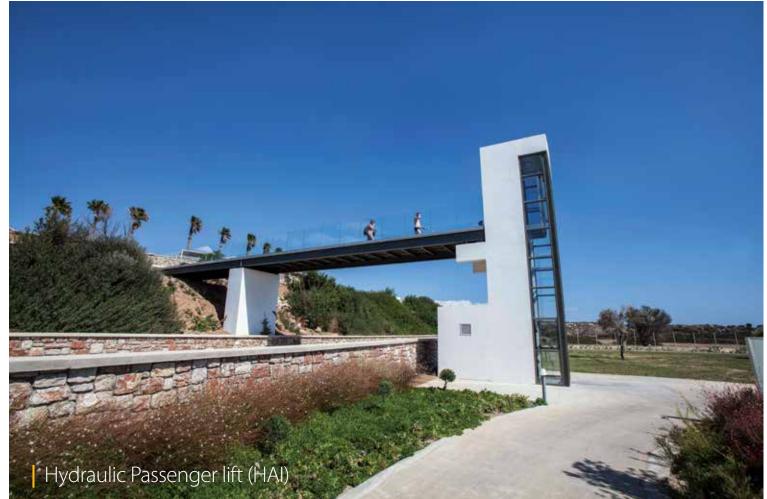

tar Design hotel in Thessaloniki, is situated at the new harbour area of Thessaloniki, a bustling economic hub with great development prospects, at the western entrance of the city.

This modern hotel features 212 luxurious rooms and suites, 13 meeting rooms, gourmet restaurants serving international and Asian cuisine and 3 atmospheric bars.









The guest rooms enjoy city and port views and welcome guests to a sophisticated combination of high aesthetics and technology, discreet luxury and relaxation.

All rooms are designed with fine taste that make a guest feel one of a kind.

KLEEMANN has installed an Atlas MRL lift.













#### Platinum Hotel





Hampton Hotel Ufa | RUSSIA













# Esperos Mare



#### Tanjong Pagar Plaza

Singapore | THE REPUBLIC OF SINGAPORE

















Hotel Marriott

Belgrade | SERBIA





# Esperides Hotel Family Resort











Melbourne | AUSTRALIA





Katerini | GREECE





Melbourne | AUSTRALIA











#### Bulvar Fontaniv









Melbourne | AUSTRALIA











Located in Thessaloniki, this wonderful Eco-friendly house of unique design and aesthetics, is made of ecological materials. The designers created a "green" residence building, adopting energy-efficient building practices and combining modern style with warm colours and light elements.

KLEEMANN has installed a Hydraulic Green Lift, including a special-made wooden door, to serve its eco-requirements.















### Apartment Buildings

Almata | KAZAKSTAN



Dominating the Belfast skyline, the tallest building in Ireland with 85m height, the Obel Tower