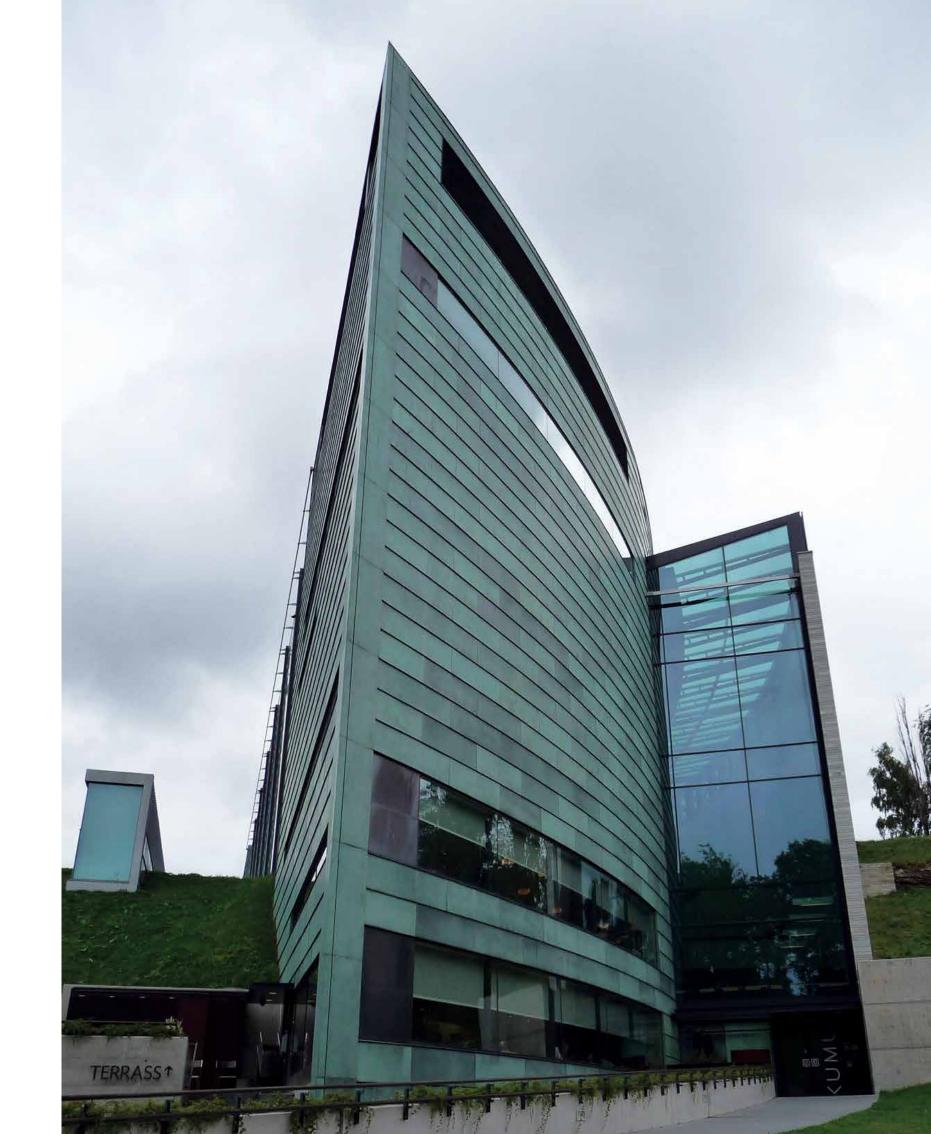

#### Talin | ESTONIA

KUMU Art museum, the winner of the "European Museum of the Year Awards" (2008), has received plentiful praise over the years. With 1500 visitors per day and accommodating 400 visitors at once, a safe and quick means of movement between its five floors was required.

The majestic installation of a 10000 kg Hydraulic lift for 133 people was chosen to accommodate the high requirements of this project.