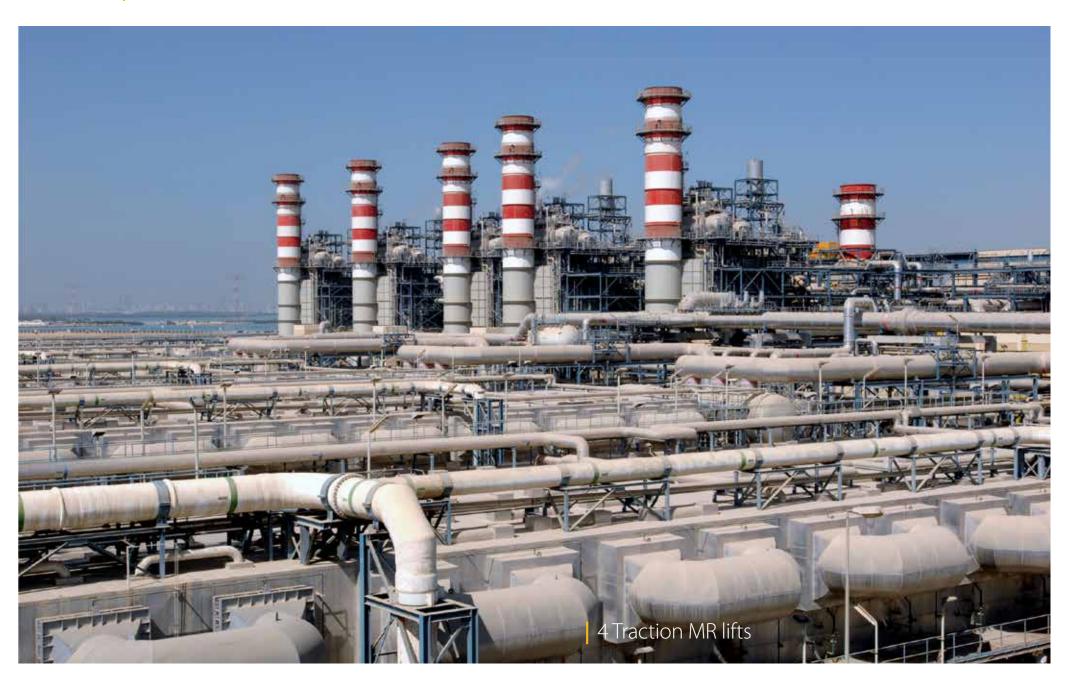

# Saline Water Conversion (SWCC)

Jubail | KINGDOM OF SAUDI ARABIA

The biggest water desalination entity in the world.

More than 3.3 million m³/day water installed capacity.

Its plants are designed to reliably provide more than 2.8 million m<sup>3</sup>/day.

Saline Water Conversion Corporation is a Saudi government corporation responsible for desalinating sea water, in order to augment the supply of potable water to coastal and inland cities in the Kingdom. SWCC is also the second largest electric power producer in the whole Kingdom.

KLEEMANN has installed 4 Traction MR lifts.