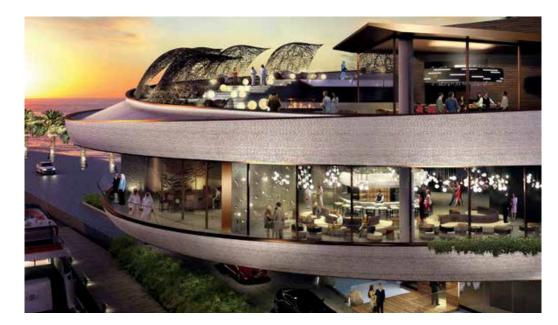

#### Aviva Stadium

Dublin | IRELAND

Having won the British Construction Industry award (2011), Elite Stadium is the single UEFA Stadium in Ireland. It is a bowl-shaped construction with four tiers on three sides of the ground and a capacity of over 50.000 seated spectators.

KLEEMANN installed 16 Traction MRL lifts and 2 Hydraulic lifts to serve the safe mobility needs of the fans.

A football stadium located near the village of Falmer in Brighton and Hove, the AMEX, as it is used to be called, is home to Brighton & Hove Albion F.C.

The stadium's attendance reaches a

The stadium's attendance reaches a total of about 30.000 seats.

The stadium features banquet and conference facilities, a nursery school, a teaching space for the University of Brighton, offices, the Club shop, as well as a bar.

KLEEMANN has installed 8 Atlas Traction MRL lifts and 1 FlexyLIFT.

420 Olympic Games Projects

The Olympic Summer Games 2004 took place from 13 to 29 August 2004 in Athens. After the first Olympic Games of the modern era 1896 and the unofficial matches between 1906, it was the second time Athens hosted the Olympic Games.