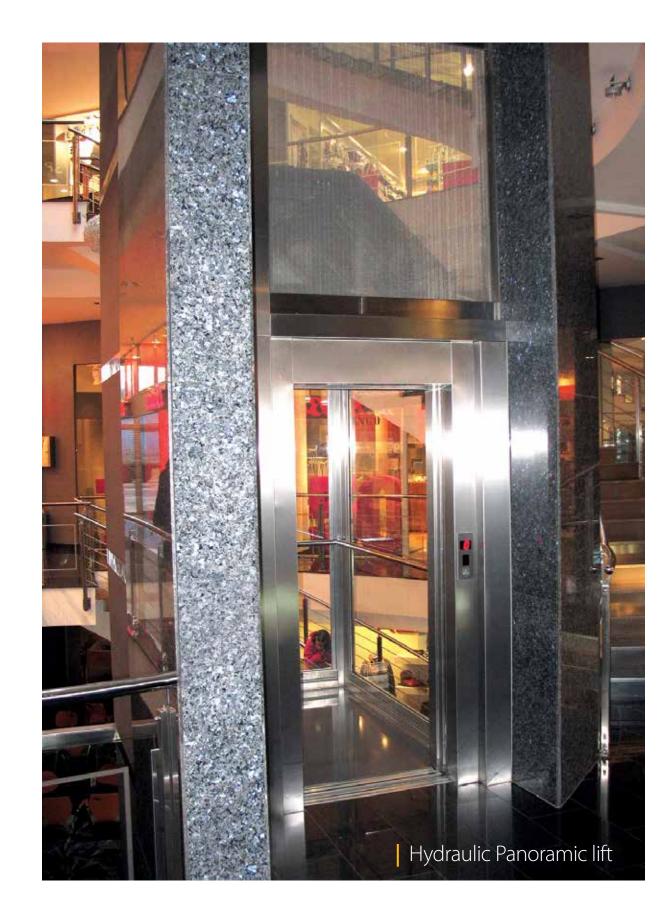

KLEEMANN installed a Hydraulic Panoramic lift, offering service to thousands of travelers.