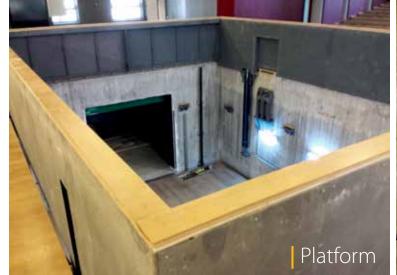

#### Zante | GREECE

Zakynthos, this southernmost lonian island in Greece, is also known as the Flower of the East, a name it acquired by the Venetians who used to call it Fiore di Levante, probably because of its incomparable beauty reminding of a blooming flower.

Zakynthos is famous for its vast cultural activity. The locals carry a long history of love for the Arts, especially for music.

KLEEMANN installed a platform with 3 stops for 6m distance in the Zakynthos Music Theatre. The platform is used to facilitate the move through challenging terrain. Its size is 5,6 x 7,7 meters and its rated load is 6 tn.