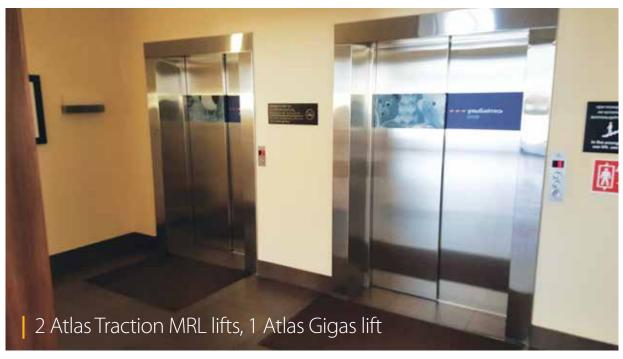

luj | ROMANIA













#### The MET Hotel

Thessaloniki | GREECE

The MET hotel, the only 5 star Design hotel in Thessaloniki, is situated at the new harbour area of Thessaloniki, a bustling economic hub with great development prospects, at the western entrance of the city.

This modern hotel features 212 luxurious rooms and suites, 13 meeting rooms, gourmet restaurants serving international and Asian cuisine and 3 atmospheric bars.









The guest rooms enjoy city and port views and welcome guests to a sophisticated combination of high aesthetics and technology, discreet luxury and relaxation.

All rooms are designed with fine taste that make a guest feel one of a kind.

KLEEMANN has installed an Atlas MRL lift.













#### Platinum Hotel





Hampton Hotel Ufa | RUSSIA













# Esperos Mare



#### Tanjong Pagar Plaza

Singapore | THE REPUBLIC OF SINGAPORE

















Hotel Marriott

Belgrade | SERBIA





# Esperides Hotel Family Resort











Melbourne | AUSTRALIA





Katerini | GREECE





Melbourne | AUSTRALIA











#### Bulvar Fontaniv









Melbourne | AUSTRALIA











Located in Thessaloniki, this wonderful Eco-friendly house of unique design and aesthetics, is made of ecological materials. The designers created a "green" residence building, adopting energy-efficient building practices and combining modern style with warm colours and light elements.

KLEEMANN has installed a Hydraulic Green Lift, including a special-made wooden door, to serve its eco-requirements.















### Apartment Buildings

Almata | KAZAKSTAN