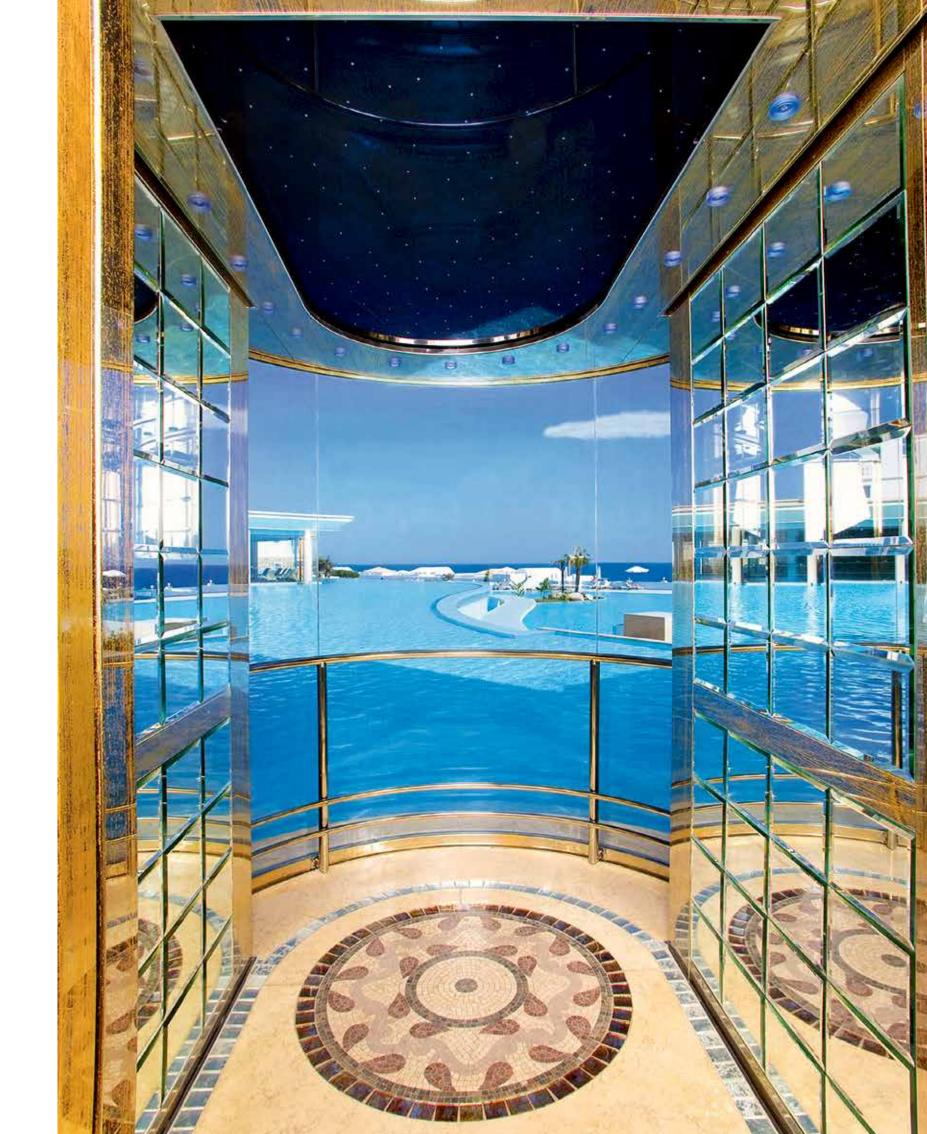

#### Atrium Palace Thalasso Spa Resort

#### Rhodes Island | GREECE

Rhodes is the capital island of the Dodeanese and the fourth biggest island in Greece. Rhodes, also known as the Island of the Knights is famous for having one of the Seven Wonders of the ancient world, Colossus of Rhodes. Other historical sites on the island of Rhodes include the Acropolis of Linds, the Temple of the Pythian Apollo and the ancient theater and stadium.

Amongst others, Rhodes Island is famous for its sandy beaches. It consists of tourist attraction from countries all over the world since it combines rich green landscape and deep blue sea.

Atrium Palace Thalasso Spa Resort is a 5 star luxury hotel, situated in Kalathos bay. With fine services and exclusive amenities, the hotel provides a full variety of tailor made services to its guests. This award winning luxurious resort is an ideal destination for relaxation and recreation.

KLEEMANN installed two impressive Traction MRL Panoramic lifts to serve the needs of the guests.