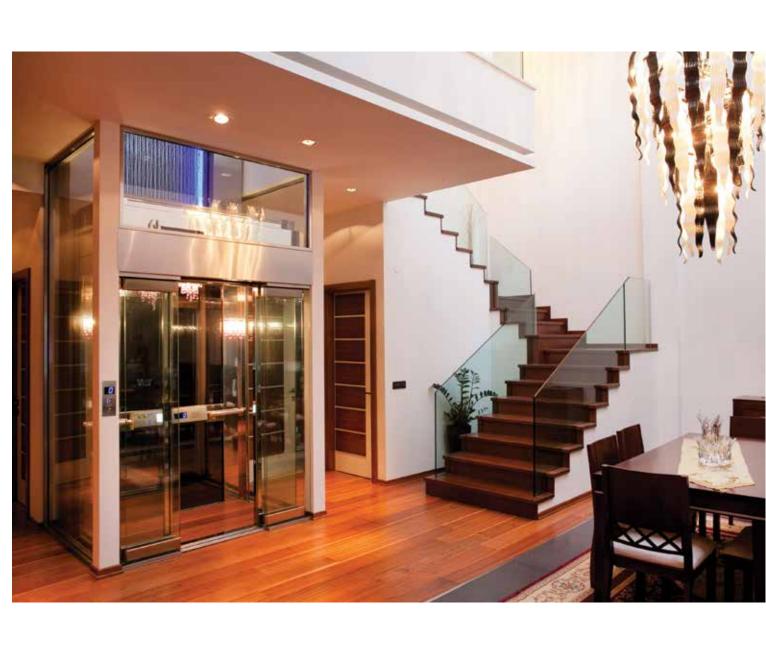

reat development prospects, at the western entrance of the city.

This modern hotel features 212 luxurious rooms and suites, 13 meeting rooms, gourmet restaurants serving international and Asian cuisine and 3 atmospheric bars.









The guest rooms enjoy city and port views and welcome guests to a sophisticated combination of high aesthetics and technology, discreet luxury and relaxation.

All rooms are designed with fine taste that make a guest feel one of a kind.

KLEEMANN has installed an Atlas MRL lift.













#### Platinum Hotel





Hampton Hotel Ufa | RUSSIA













# Esperos Mare



#### Tanjong Pagar Plaza

Singapore | THE REPUBLIC OF SINGAPORE

















Hotel Marriott

Belgrade | SERBIA





# Esperides Hotel Family Resort











Melbourne | AUSTRALIA





Katerini | GREECE





Melbourne | AUSTRALIA











#### Bulvar Fontaniv









Melbourne | AUSTRALIA











Located in Thessaloniki, this wonderful Eco-friendly house of unique design and aesthetics, is made of ecological materials. The designers created a "green" residence building, adopting energy-efficient building practices and combining modern style with warm colours and light elements.

KLEEMANN has installed a Hydraulic Green Lift, including a special-made wooden door, to serve its eco-requirements.















### Apartment Buildings

Almata | KAZAKSTAN



Dominating the Belfast skyline, the tallest building in Ireland with 85m height, the Obel Tower comprises of 233 luxury apartments within its 28 floors.

KLEEMANN installed 6 Traction MRL lifts.







Apartment B