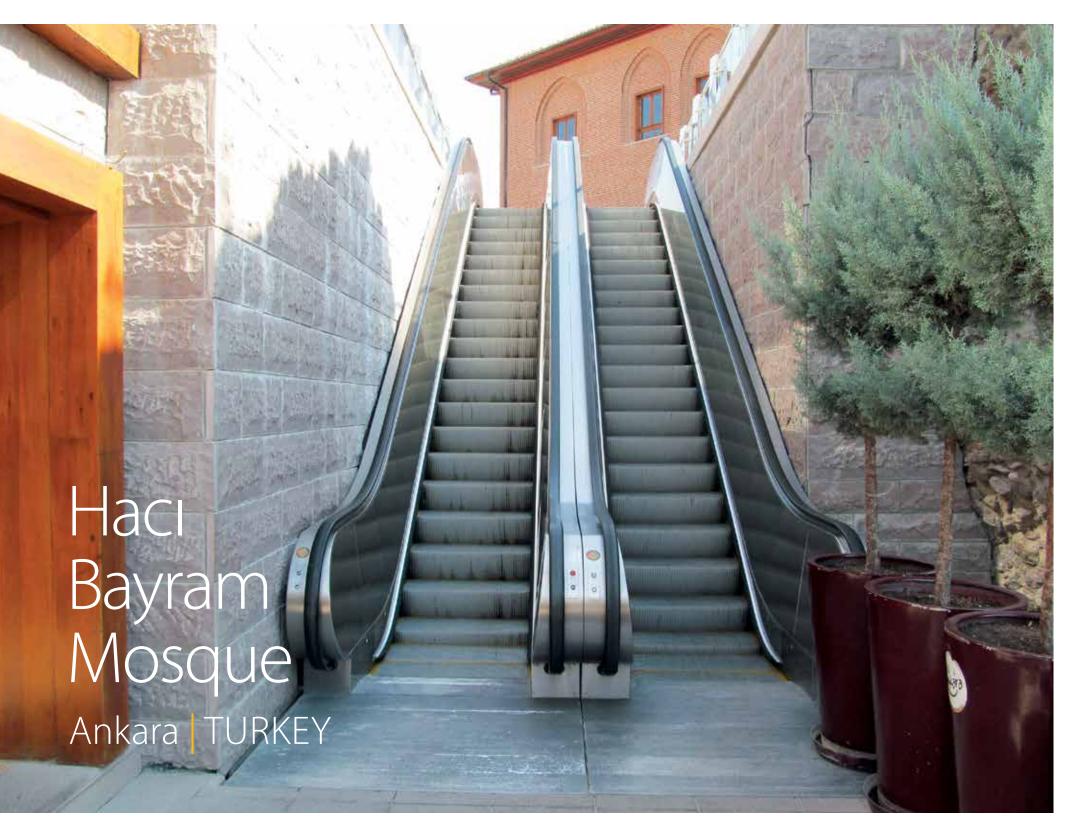

R











Nobu restaurants were named after the celebrity chef Nobuyuki Matsuhisa – known to the world simply as "Nobu". Nobu is the highly acclaimed and highly influential chef owner of Nobu and Matsuhisa restaurants spread across five continents.

Famous for his fusion cuisine blending traditional Japanese dishes with South American (Peruvian) ingredients, he opened his first restaurant in 1993, in partnership with Robert de Niro in Tribeca, New York.

For the Doha Nobu in Qatar, KLEEMANN has installed 2 Atlas MRL (1000kg) serving the public and 1 FlexyLIFT serving the staff.

(1)

### Law Society House

Belfast | IRELAND







King David Residences and Business Center

Tbilisi GEORGIA















### HALL Bucharest

Bucharest ROMANIA





# Stirling Bridge Stirling | SCOTLAND











## Castle of Good Hope

Cape Town | SOUTH AFRICA







Built in the 17th century, the imposing Castle of Good Hope is a landmark of Cape Town for over 300 years and was characterised as a National Monument in 1936. It is the oldest existing colonial building in South Africa and a popular tourist attraction. It used to be a fortress, yet nowadays it houses the headquarters of the South African Army along side a military museum and ceremonial facilities for Cape Regiments.

KLEEMANN installed one Atlas Traction MRL lift.











Auchan Velizy
Paris | FRANCE





















### Consulate

Minsk | BELARUS



### ABB Office

Thessaloniki | GREECE





Office Building
Athens | GREECE





Office Building
Athens | GREECE









Dublin | IRELAND







### Public Insurance Build