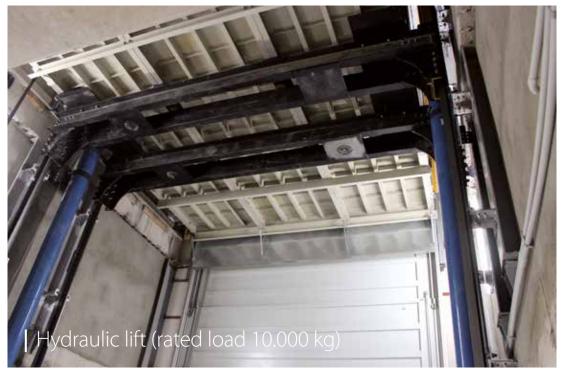

#### Talin | ESTONIA

KUMU Art museum, the winner of the "European Museum of the Year Awards" (2008), has received plentiful praise over the years. With 1500 visitors per day and accommodating 400 visitors at once, a safe and quick means of movement between its five floors was required.

The majestic installation of a 10000 kg Hydraulic lift for 133 people was chosen to accommodate the high requirements of this project.