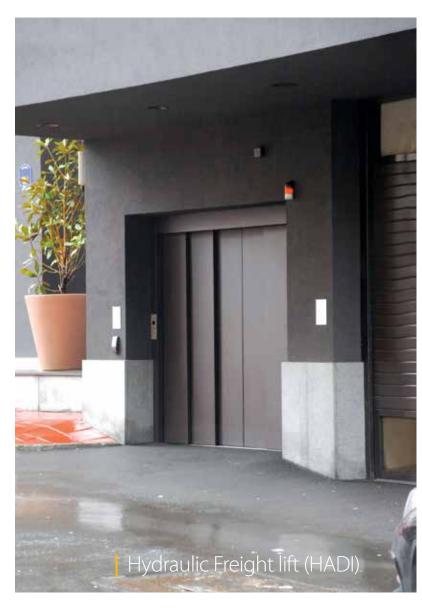

The building extends 17 meters into the

KLEEMANN installed a Hydraulic freight lift.

ground.

- Project completed in 7 weeks including design, production, transfer and installation
- Custom-made lift to move theatre props
- 3.6m width x 8m depth x 4.7m height