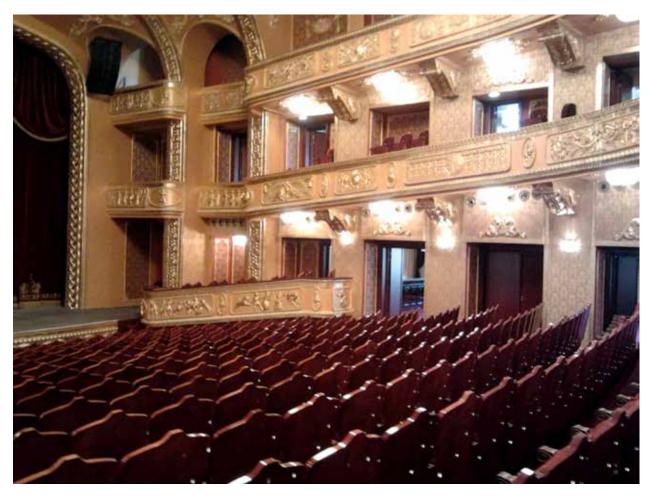

bin while moving through floors, through a specially crafted one-piece 2,7 meter glass.

KLEEMANN installed two Traction MRL spectators lifts (2000kg) with a panoramic cabin custom-made for the project.





#### Castle Château de Ferrières

Paris | FRANCE











#### Art Museum

#### Talin | ESTONIA

KUMU Art museum, the winner of the "European Museum of the Year Awards" (2008), has received plentiful praise over the years. With 1500 visitors per day and accommodating 400 visitors at once, a safe and quick means of movement between its five floors was required.

The majestic installation of a 10000 kg Hydraulic lift for 133 people was chosen to accommodate the high requirements of this project.







#### Folklore Museum

Ioannina | GREECE







#### National Theatre

Skopje FYROM







#### Zakynthos Music Theatre

#### Zante | GREECE

Zakynthos, this southernmost lonian island in Greece, is also known as the Flower of the East, a name it acquired by the Venetians who used to call it Fiore di Levante, probably because of its incomparable beauty reminding of a blooming flower.

Zakynthos is famous for its vast cultural activity. The locals carry a long history of love for the Arts, especially for music.

KLEEMANN installed a platform with 3 stops for 6m distance in the Zakynthos Music Theatre. The platform is used to facilitate the move through challenging terrain. Its size is 5,6 x 7,7 meters and its rated load is 6 tn.









#### Aviva Stadium

Dublin | IRELAND



Having won the British Construction Industry award (2011), Elite Stadium is the single UEFA Stadiu