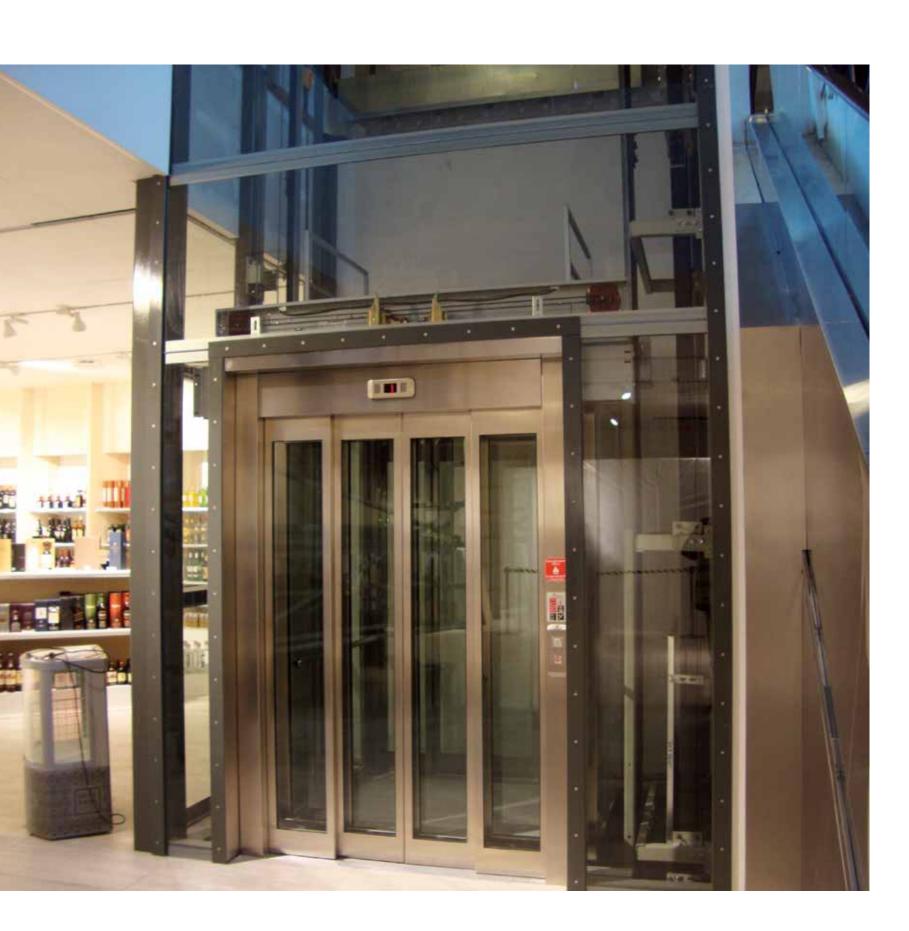

KLEEMANN installed a Hydraulic Panoramic lift, offering service to thousands of travelers.