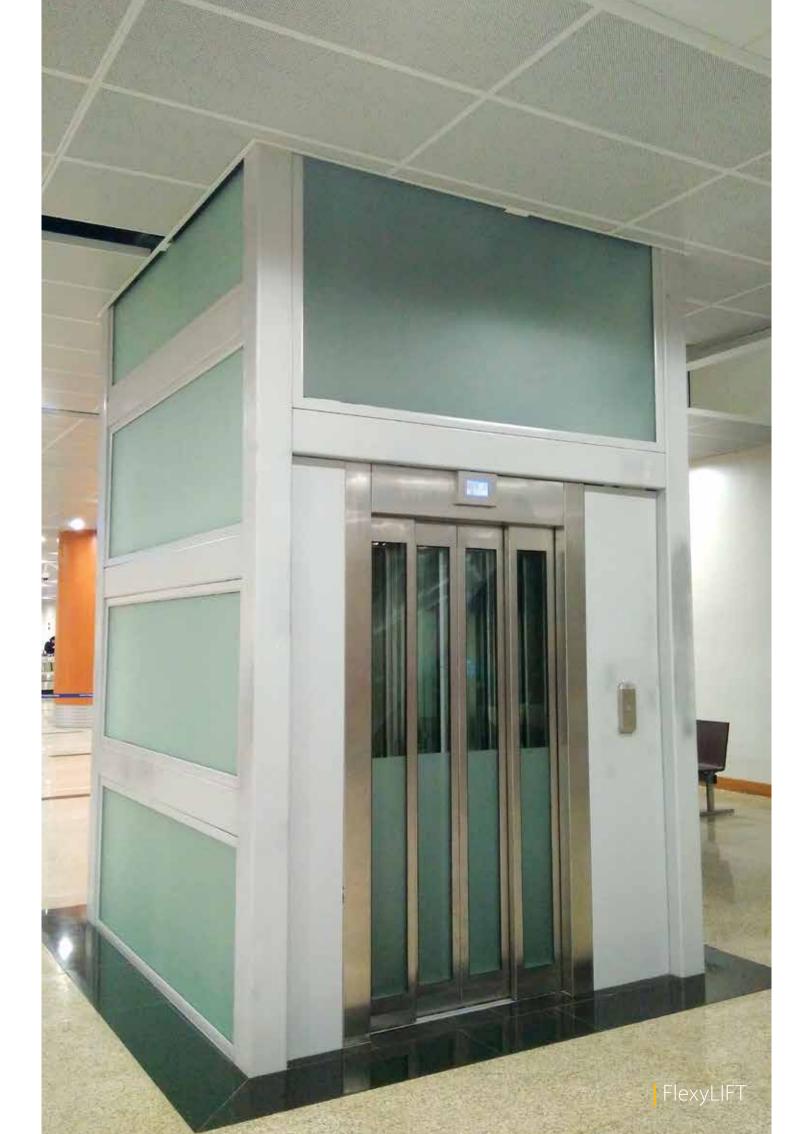

multiply awarded airport, the largest and busiest in the Baltic States serving flights to over 80 destinations in 30 countries, approximately 4.800.000 passengers and handling 53.540 tons of cargo.

KLEEMANN installed a Hydraulic Panoramic lift, offering service to thousands of travelers.









# International Airport Keflavik | ICELAND





Being the largest airport in Iceland and the country's main hub for international transportation, Keflavik International Airport is situated 50 km south-west of Reykjavik, Iceland.

It was built by the US Army during World War II. The renovation of the airport started in 2000 and ended in 2012.

KLEEMANN has installed an Atlas Super Gigas MRL, two Atlas MRL Panoramic lifts and an escalator.





## Yangon International Airport

Yangon | MYANMAR

















Railway Station
Oxford & Bicester | UK





Subway Moscow

Moscow RUSSIA

(1)



# Nottingham City Hospital

Nottingham | UK









#### Thoraxklinik University Hospital

Heidelberg | GERMANY



(1)



# Swany Hospital

Tripoli | LIBYA











Private
Hospital
For
Aesthetic
Surgery

Belgrade | SERBIA





#### Metropolitan Hospital

Nairobi | KENYA





#### Santariski University Hospital

Vilniaus | LITHUANIA







#### Wooridul Spine Centre

Dubai | UAE







#### Medical School

Belgrade | SERBIA







Novi Sad | SERBIA







Mary Rose Museum

Portsmouth UK



The famous and unique Mary Rose Museum has won the Gold Award for Large Visitor Attraction of the Year at the Beautiful South Awards 2014.

The construction has been rather challenging as it was built over t