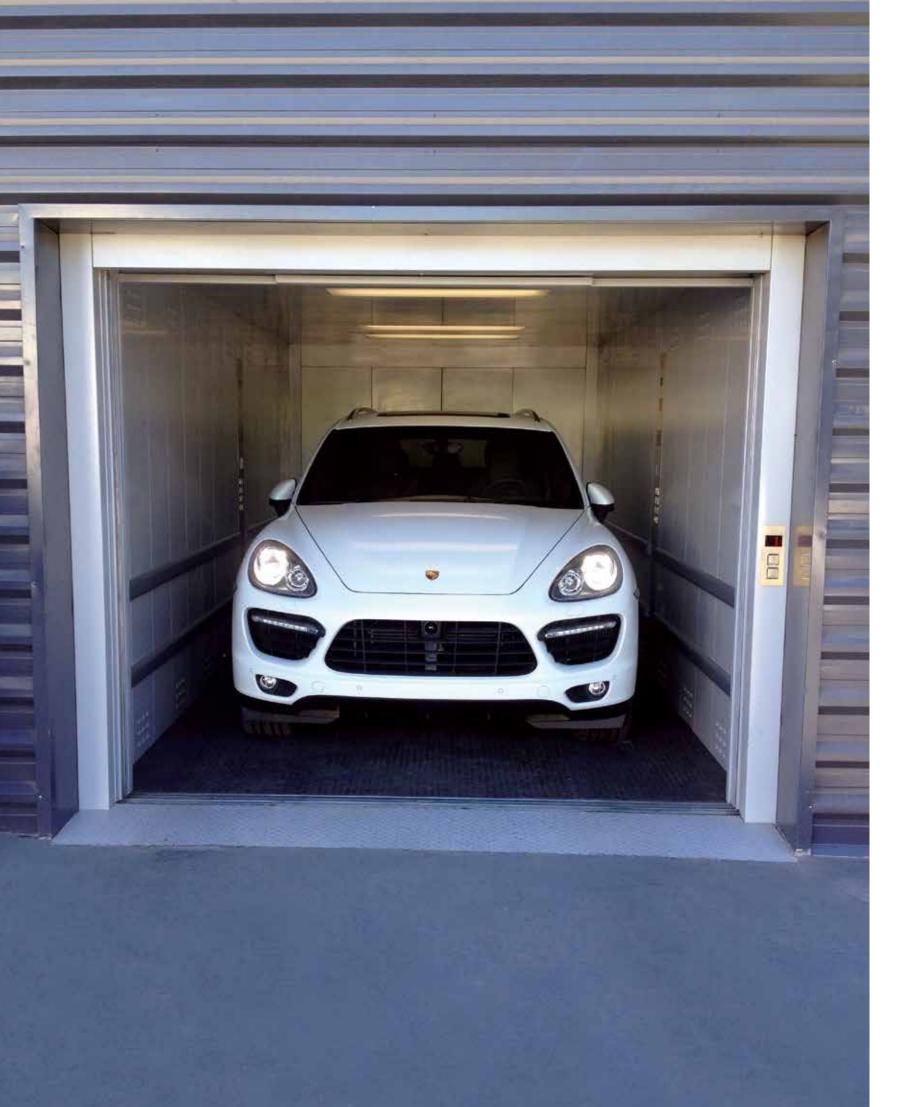

#### Porsche

#### Los Trapenses | CHILE

This is the new Porsche store in Chile, consisting of five levels and 4500 sq m. An investment of over 12 million dollars and one of the most important Porsche projects globally, serving 7000 cars per year. It is an Exclusive Flagship Dealer, the first in Latin America and one of the 18 in total worldwide.

KLEEMANN installed a car lift with rated load of 4000kg responding to the customer's needs.

Woolworths Car Park

Bella Vista | AUSTRALIA