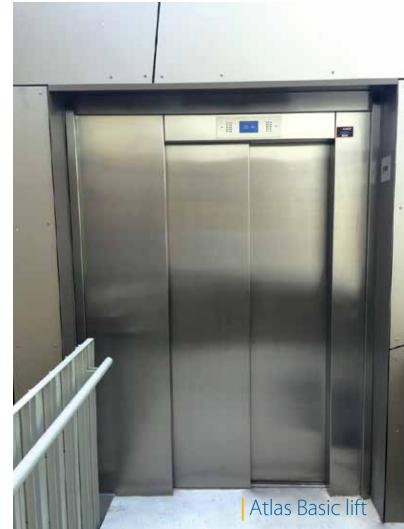

### Apartment Buildings

Almata | KAZAKSTAN

Dominating the Belfast skyline, the tallest building in Ireland with 85m height, the Obel Tower comprises of 233 luxury apartments within its 28 floors.

KLEEMANN installed 6 Traction MRL lifts.