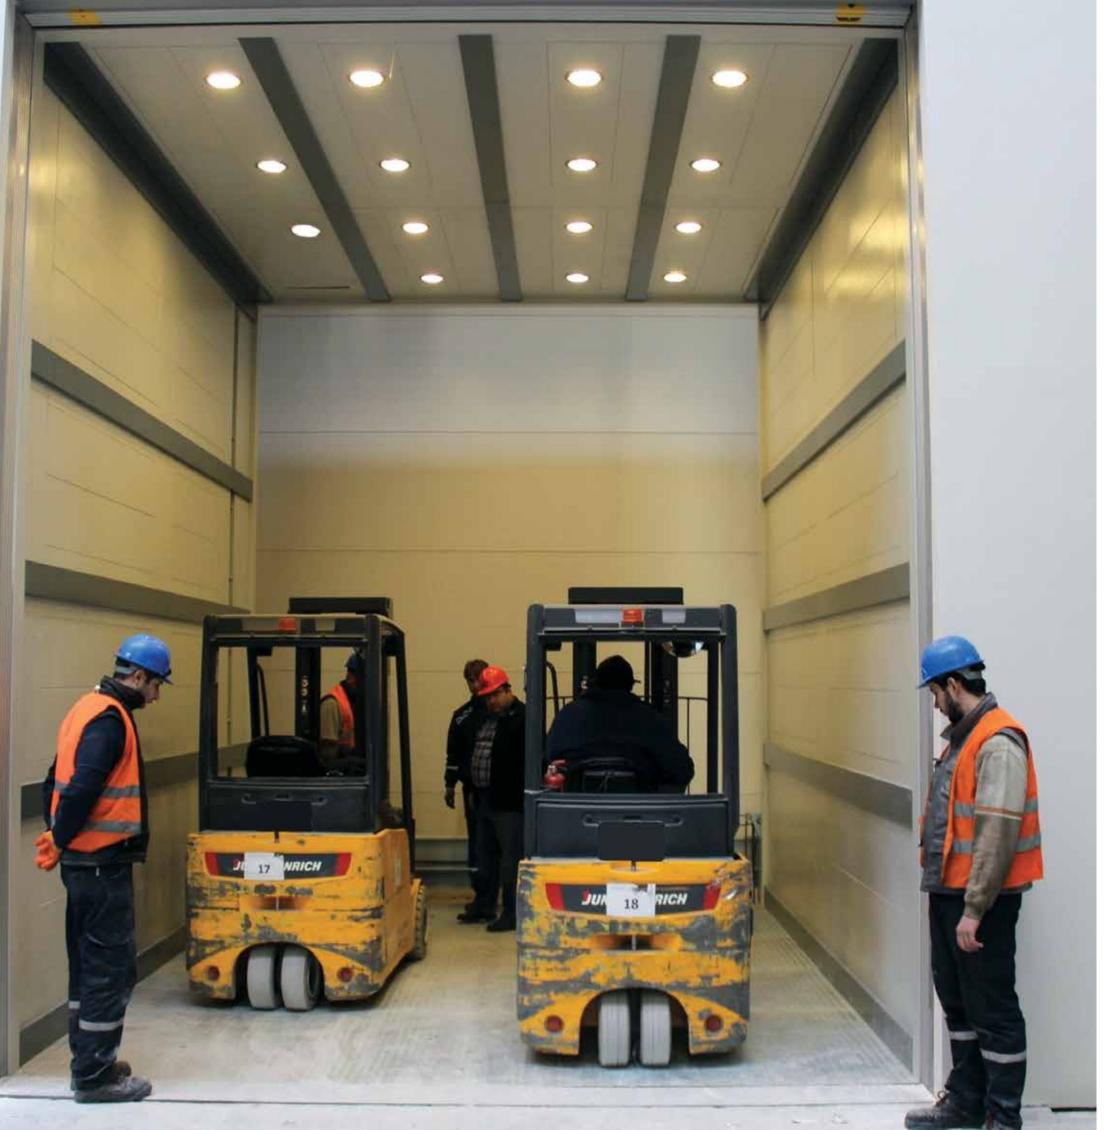

STAN















### Apartment Buildings

Belgrade | SERBIA





# Apartments Building & Business Center

Astana KAZAKSTAN













## Residential Buildings

Belgrade | SERBIA























# Saline Water Conversion (SWCC)

Jubail | KINGDOM OF SAUDI ARABIA



The biggest water desalination entity in the world.

More than 3.3 million m³/day water installed capacity.

Its plants are designed to reliably provide more than 2.8 million m<sup>3</sup>/day.

Saline Water Conversion Corporation is a Saudi government corporation responsible for desalinating sea water, in order to augment the supply of potable water to coastal and inland cities in the Kingdom. SWCC is also the second largest electric power producer in the whole Kingdom.

KLEEMANN has installed 4 Traction MR lifts.





# Freight Lift Istanbul | TURKEY





### El-Kureimat Power Plant

#### EGYPT

El Kureimat is a thermal power plant complex in the Egyptian Beni Suef Governorate north of the city on the east bank of the Nile Beni Suef, 95 km south of Cairo.

Consisting of three blocks and at an installed capacity of 2800 MW, it is part of the Desertec global renewable plan project. El-Kureimat has attracted much media attention and is used as a model system for the Desertec project.

KLEEMANN has installed 4 Traction Earthquake Resistant lifts in order to create the safest possible environment.









### Oil Rig Cat D

#### Songa Offshore | NORWAY

Cat D rigs of Songa Offshore have been built for up to 500 meters water depth and designed for future deep water operations and arctic operations.

Each l