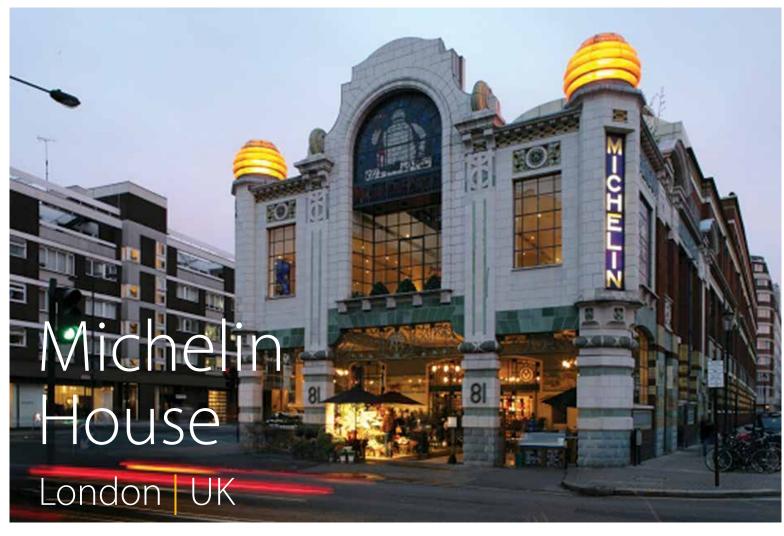

ground.

- Project completed in 7 weeks including design, production, transfer and installation
- Custom-made lift to move theatre props
- 3.6m width x 8m depth x 4.7m height



(1)



Winner of the 2011 Mixed Use Building of the Year (global LEAF Awards).

"A contemporary landmark building sitting on the edge of the river Lagan, providing a gateway to the city and contributing to its revival" according to the judges.

A "groundbreaking" tower building with spectacular views.

An innovative live/work/leisure building including luxury apartments, offices and bar-restaurant.

One of the tallest structures in Ireland (14 floors - 62 m height).

Two Traction MRL and one Hydraulic lift to serve the needs of both residents and visitors.



























Tesco Projects

IRELAND

















### VERO Center Super Market

Skopje FYROM











Aldi Minchinbury | AUSTRALIA





Nobu Restaurant

Doha | QATAR











Nobu restaurants were named after the celebrity chef Nobuyuki Matsuhisa – known to the world simply as "Nobu". Nobu is the highly acclaimed and highly influential chef owner of Nobu and Matsuhisa restaurants spread across five continents.

Famous for his fusion cuisine blending traditional Japanese dishes with South American (Peruvian) ingredients, he opened his first restaurant in 1993, in partnership with Robert de Niro in Tribeca, New York.

For the Doha Nobu in Qatar, KLEEMANN has installed 2 Atlas MRL (1000kg) serving the public and 1 FlexyLIFT serving the staff.

(1)

### Law Society House

Belfast | IRELAND







King David Residences and Busine