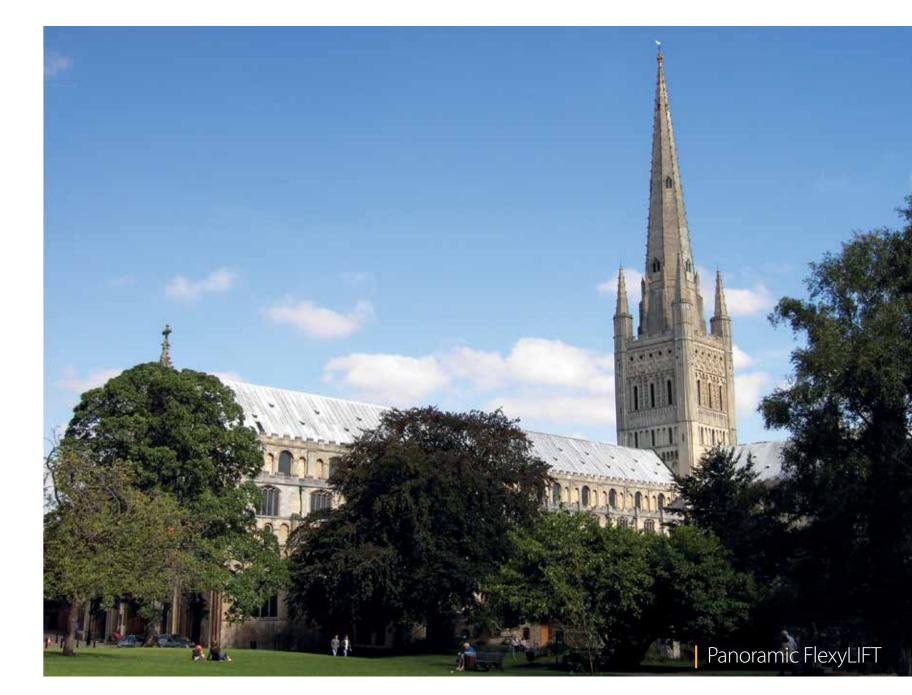

# Norwich Cathedral Norfolk | UK

Visitors are inspired by the scale and beauty of the Norwich Cathedral, one of the most complete examples of Romanesque architecture in Europe. The Cathedral survived riots, war, plague and fire to remain standing at the heart of Norwich today. With 900 years of history, this exquisite building is one of England's greatest Cathedrals attracting visitors from all over Europe.

Its spire's height reaches the 315 ft (96m) and it is the second tallest in UK.

KLEEMANN has installed a Panoramic FlexyLIFT, to serve the needs of tourists and the clergy.