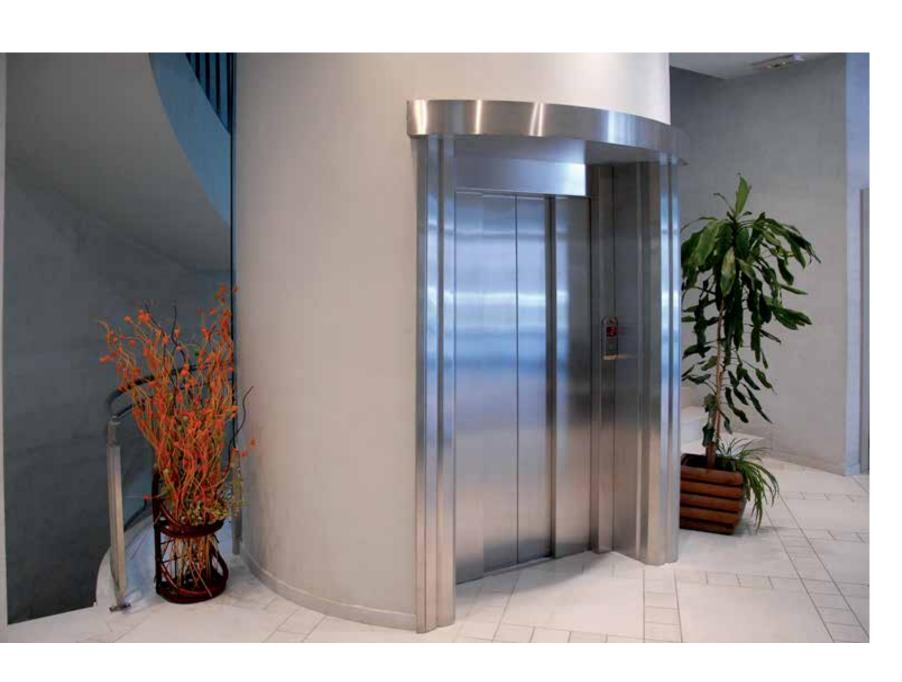

KLEEMANN installed a Hydraulic Panoramic lift, offering service to thousands of travelers.