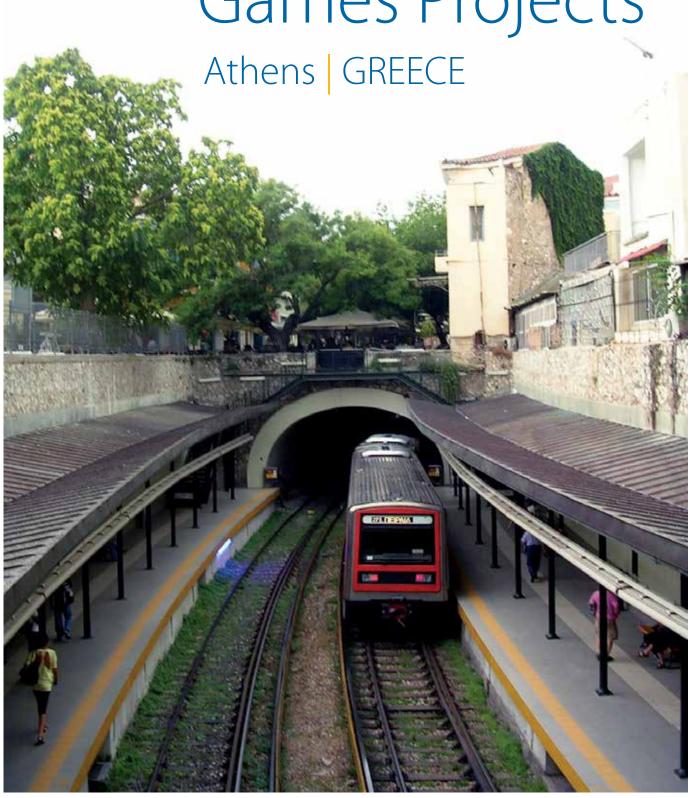

KLEEMANN has installed 8 Atlas Traction MRL lifts and 1 FlexyLIFT.

420 Olympic Games Projects

The Olympic Summer Games 2004 took place from 13 to 29 August 2004 in Athens. After the first Olympic Games of the modern era 1896 and the unofficial matches between 1906, it was the second time Athens hosted the Olympic Games.

The preparations and constructions of new stadiums, roads, the Olympic Village, the transformation of the OAKA roof from the famous Spanish architect Calatrava and other projects started in the year 2000.

Among the largest construction projects in Athens was the Athens metro, the Attica highway, the new Airport in Spata and the tram.

On 10 August 2004, the Tuesday before the opening, there was a ticket sales record with 88,317 tickets.

KLEEMANN installed 420 units for the Olympic projects in various spots of the city.