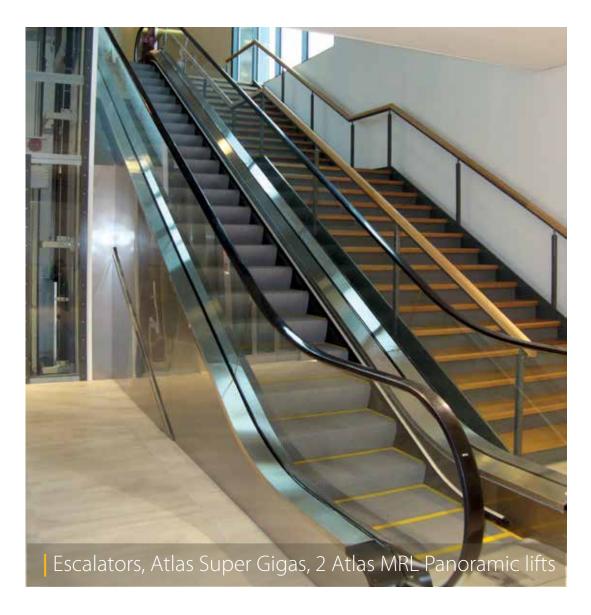

# International Airport Keflavik | ICELAND

Being the largest airport in Iceland and the country's main hub for international transportation, Keflavik International Airport is situated 50 km south-west of Reykjavik, Iceland.

It was built by the US Army during World War II. The renovation of the airport started in 2000 and ended in 2012.

KLEEMANN has installed an Atlas Super Gigas MRL, two Atlas MRL Panoramic lifts and an escalator.