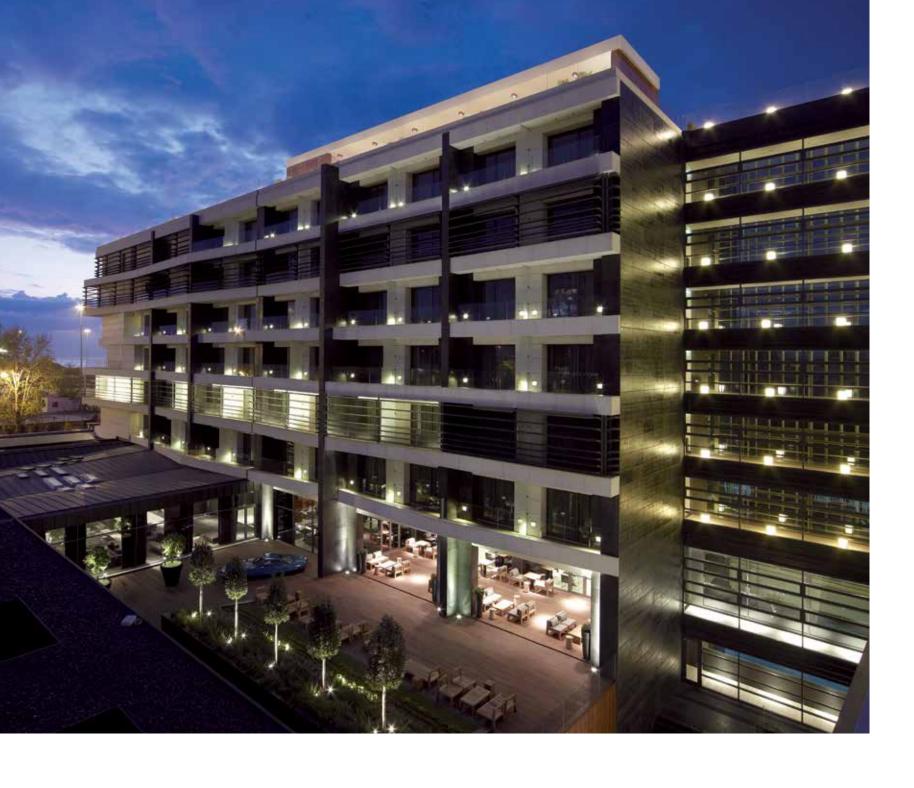

#### The MET Hotel

Thessaloniki | GREECE

The MET hotel, the only 5 star Design hotel in Thessaloniki, is situated at the new harbour area of Thessaloniki, a bustling economic hub with great development prospects, at the western entrance of the city.

This modern hotel features 212 luxurious rooms and suites, 13 meeting rooms, gourmet restaurants serving international and Asian cuisine and 3 atmospheric bars.

The guest rooms enjoy city and port views and welcome guests to a sophisticated combination of high aesthetics and technology, discreet luxury and relaxation.

All rooms are designed with fine taste that make a guest feel one of a kind.

KLEEMANN has installed an Atlas MRL lift.