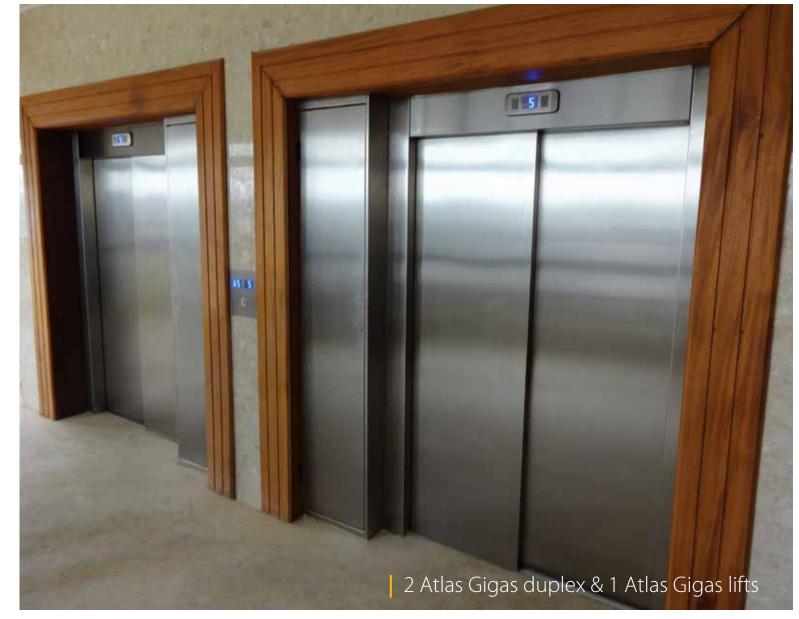

KLEEMANN installed 42 units in total, 28 lifts (14 Atlas MRL Traction lifts, 4 Atlas Gigas, 1 Hydraulic, 8 Traction MR lifts) and 14 escalators (10 indoors).