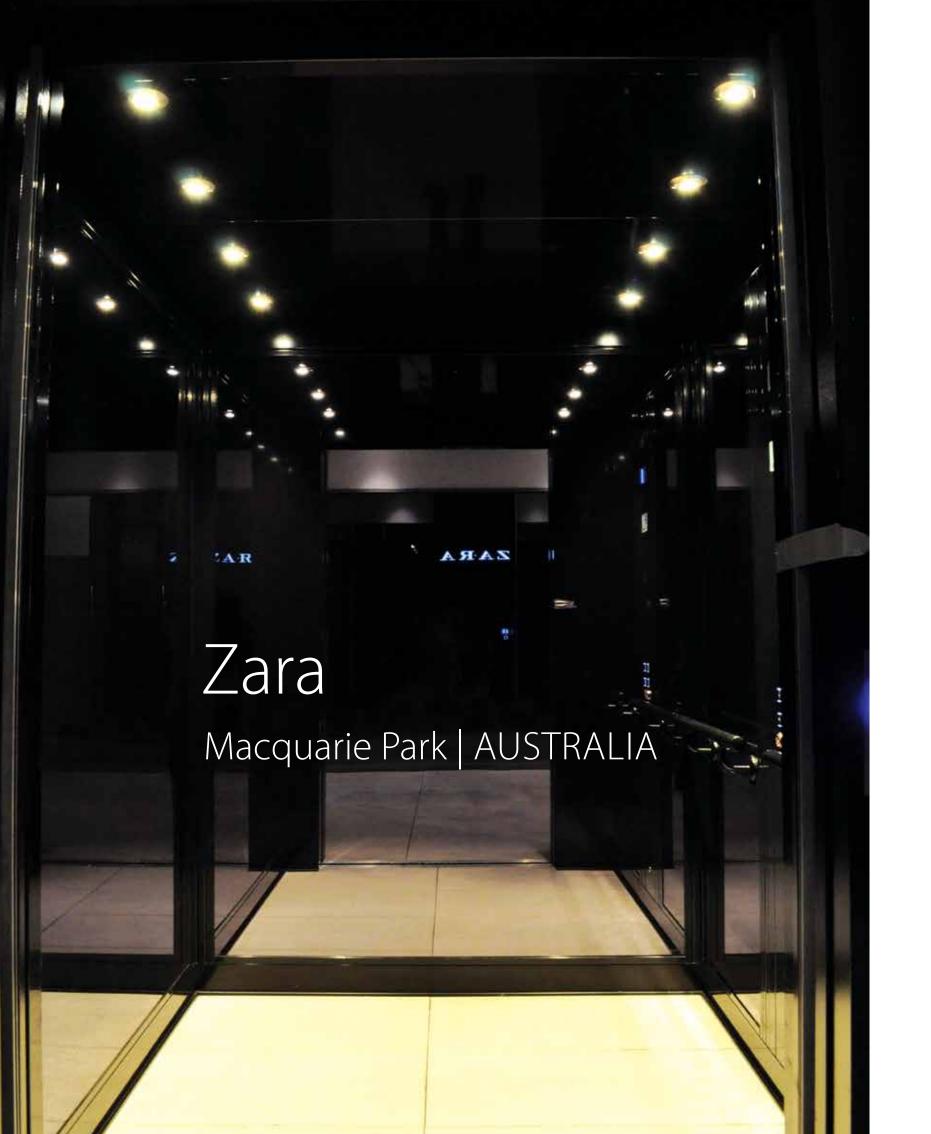

s of this luxurious surrounding.

KLEEMANN installed two Atlas Traction MRL lifts.







#### Porsche

#### Los Trapenses | CHILE

This is the new Porsche store in Chile, consisting of five levels and 4500 sq m. An investment of over 12 million dollars and one of the most important Porsche projects globally, serving 7000 cars per year. It is an Exclusive Flagship Dealer, the first in Latin America and one of the 18 in total worldwide.

KLEEMANN installed a car lift with rated load of 4000kg responding to the customer's needs.

























Woolworths Car Park

Bella Vista | AUSTRALIA





#### Benetton Stores

Thessaloniki | GREECE

















#### Victoria Beckham Store

London | UK





Prada Store

Istanbul | TURKEY











### ECCO Shoes Stores

Limerick | IRELAND









### NEXT

### Mansfield UK

While the oldest company in the group has been trading for nearly 150 years, the NEXT brand itself was created in 1982 – at the time a revolutionary retail concept, presenting coordinated collections of own branded womenswear and accessories in boutiquestyle shopping setting. The brand is considered aspirational yet affordable, with an appealing combination of distinctive style, good quality and value.

NEXT currently features fashion and accessories for men, women and children, as well as a full range of homeware. With more than 500 stores in the UK and Ireland and almost 200 mainly franchised stores around the world, NEXT is a powerful and expanding brand.

KLEEMANN has installed 20 units in various stores around the UK serving public areas, staff area