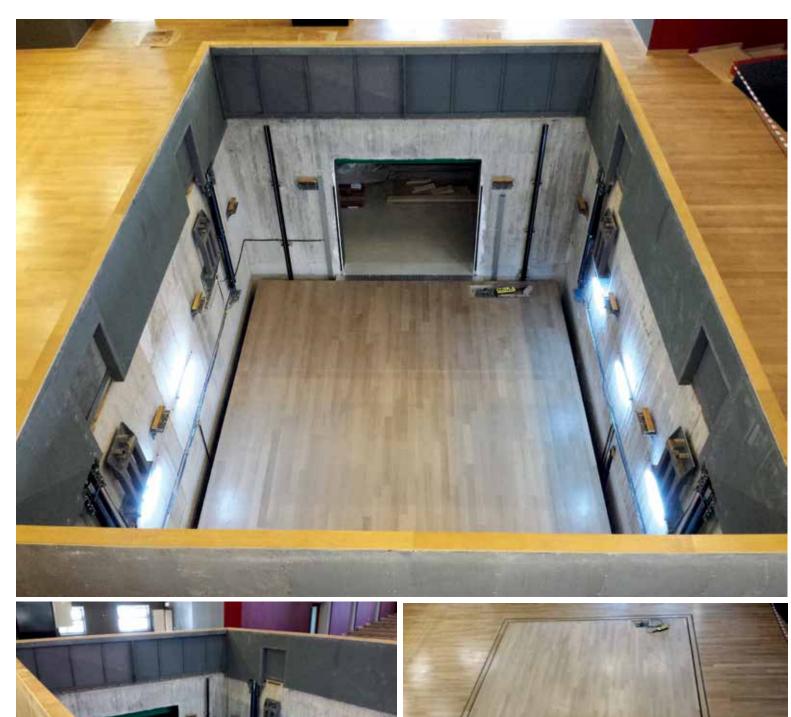

The building extends 17 meters into the

KLEEMANN installed a Hydraulic freight lift.

ground.

- Project completed in 7 weeks including design, production, transfer and installation
- Custom-made lift to move theatre props
- 3.6m width x 8m depth x 4.7m height