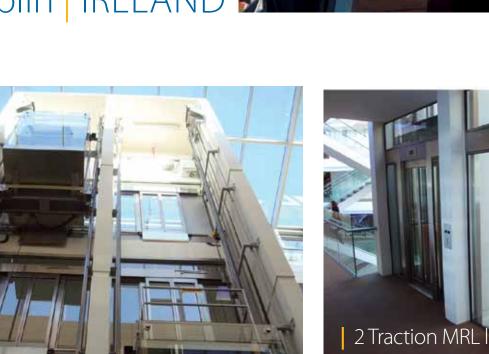

A "groundbreaking" tower building with spectacular views.

An innovative live/work/leisure building including luxury apartments, offices and bar-restaurant.

One of the tallest structures in Ireland (14 floors - 62 m height).

Two Traction MRL and one Hydraulic lift to serve the needs of both residents and visitors.

Tesco Projects

IRELAND