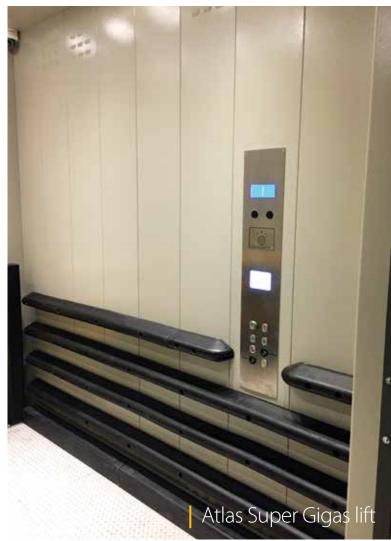

It was built by the US Army during World War II. The renovation of the airport started in 2000 and ended in 2012.

KLEEMANN has installed an Atlas Super Gigas MRL, two Atlas MRL Panoramic lifts and an escalator.