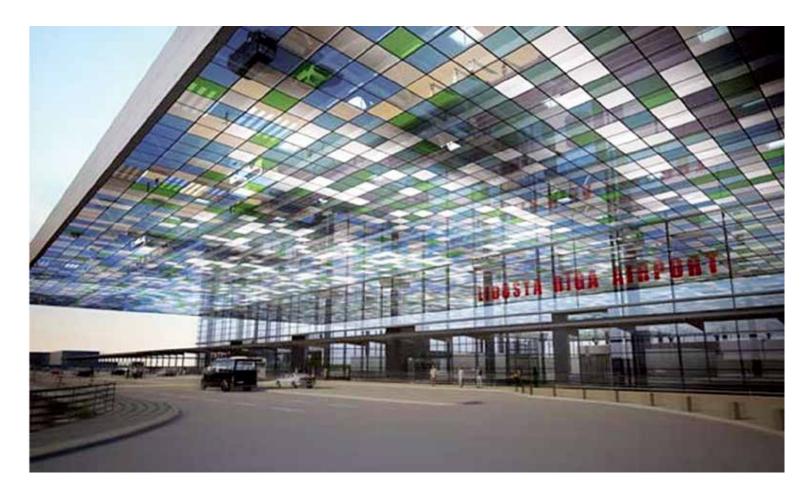

#### International Airport

#### Riga LATVIA

Riga International Airport, located 10 km southeast of Riga, is a multiply awarded airport, the largest and busiest in the Baltic States serving flights to over 80 destinations in 30 countries, approximately 4.800.000 passengers and handling 53.540 tons of cargo.

KLEEMANN installed a Hydraulic Panoramic lift, offering service to thousands of travelers.