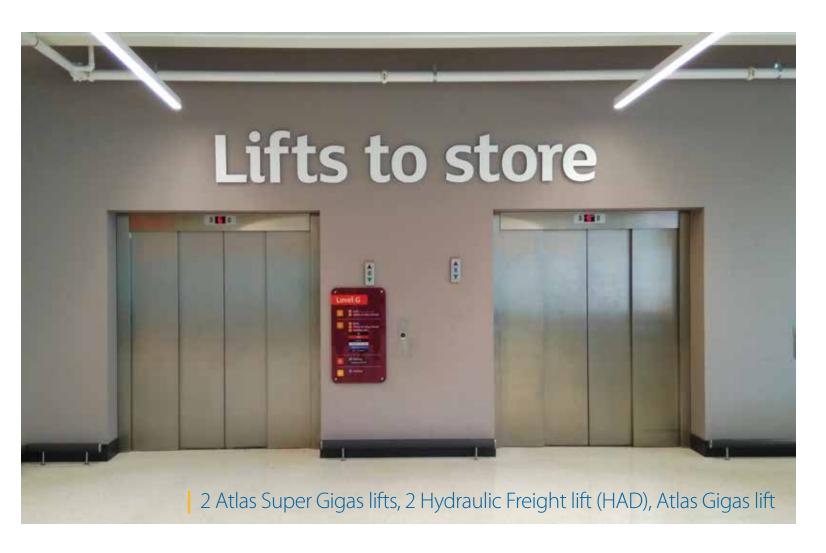

round.

- Project completed in 7 weeks including design, production, transfer and installation
- Custom-made lift to move theatre props
- 3.6m width x 8m depth x 4.7m height



(1)



Winner of the 2011 Mixed Use Building of the Year (global LEAF Awards).

"A contemporary landmark building sitting on the edge of the river Lagan, providing a gateway to the city and contributing to its revival" according to the judges.

A "groundbreaking" tower building with spectacular views.

An innovative live/work/leisure building including luxury apartments, offices and bar-restaurant.

One of the tallest structures in Ireland (14 floors - 62 m height).

Two Traction MRL and one Hydraulic lift to serve the needs of both residents and visitors.



























Tesco Projects

IRELAND

















### VERO Center Super Market

Skopje FYROM











Aldi Minchinbury | AUSTRALIA





Nobu Restaurant

Doha | QATAR











Nobu restaurants were named after the celebrity chef Nobuyuki Matsuhisa – known to the world simply as "Nobu". Nobu is the highly acclaimed and highly influential chef owner of Nobu and Matsuhisa restaurants spread across five continents.

Famous for his fusion cuisine blending traditional Japanese dishes with South American (Peruvian) ingredients, he opened his first restaurant in 1993, in partnership with Robert de Niro in Tribeca, New York.

For the Doha Nobu in Qatar, KLEEMANN has installed 2 Atlas MRL (1000kg) serving the public and 1 FlexyLIFT serving the staff.

(1)

### Law Society House

Belfast | IRELAND







King David Residences and Business