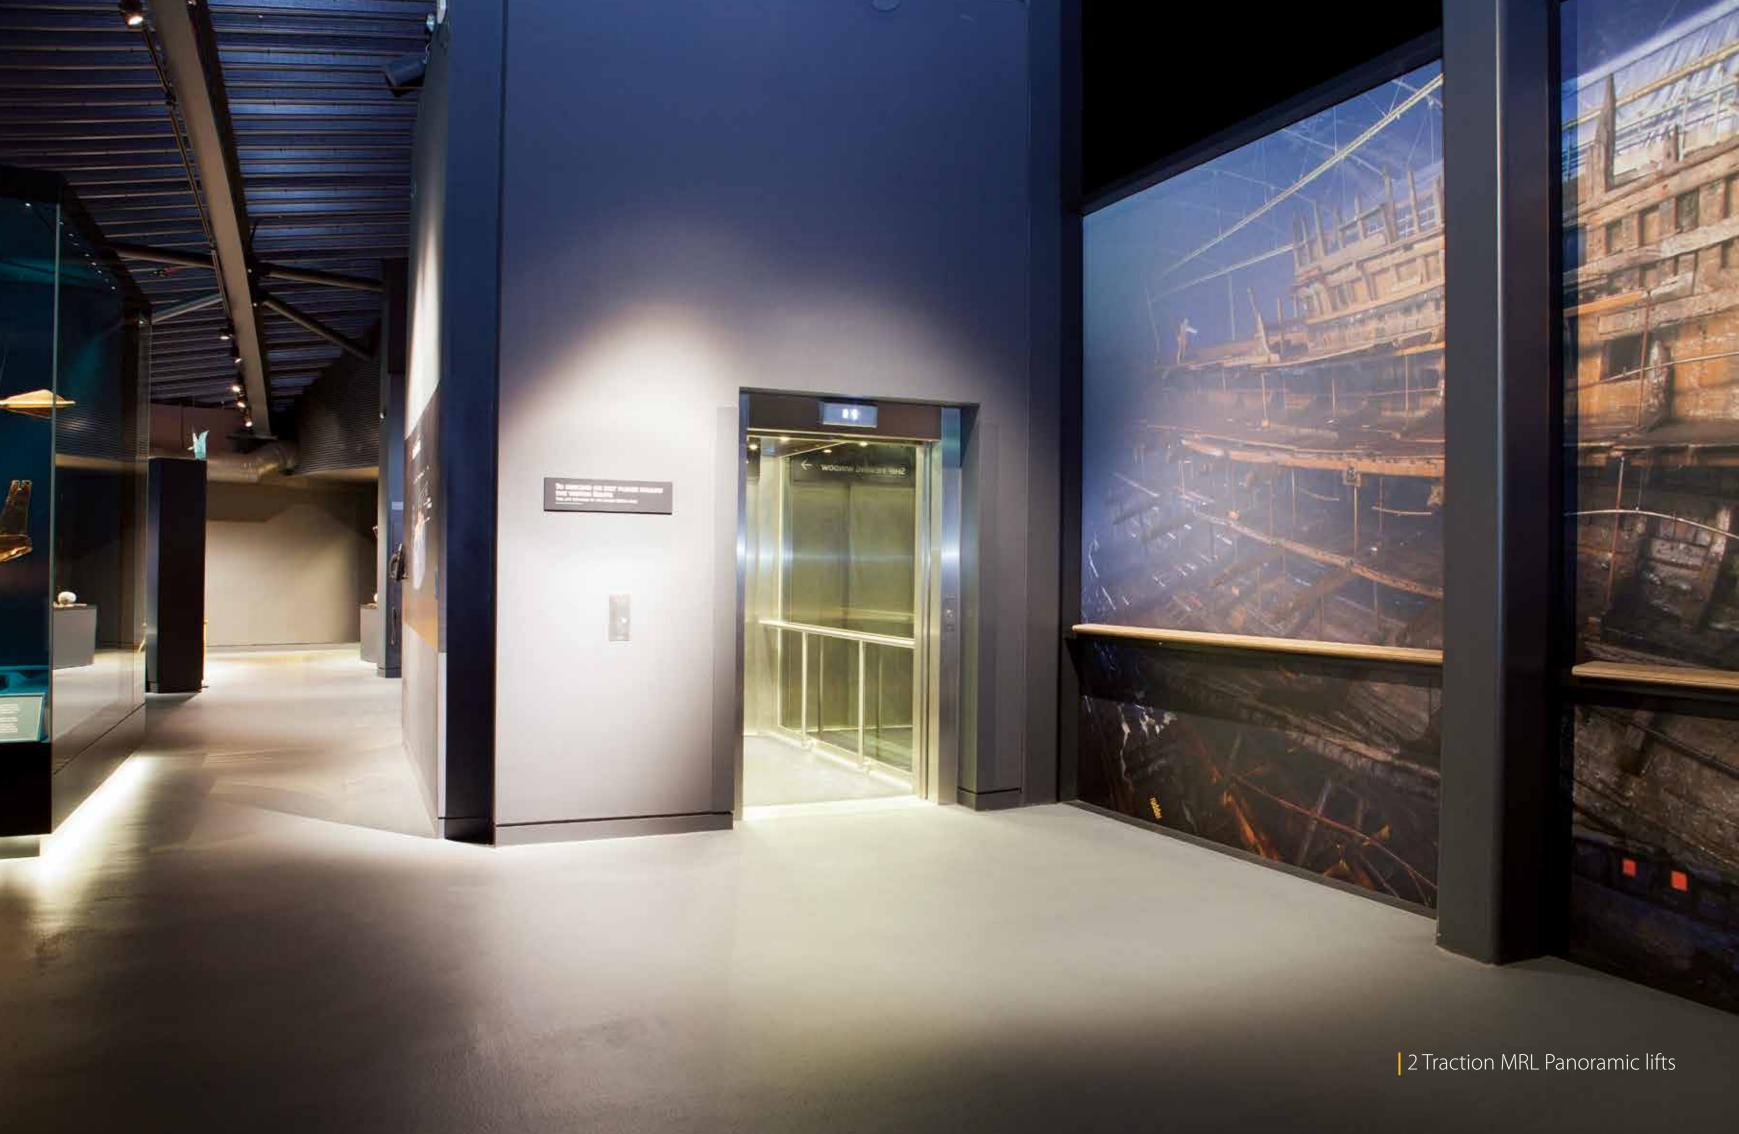

#### Medical School

Belgrade | SERBIA

Novi Sad | SERBIA

Mary Rose Museum

Portsmouth UK

The famous and unique Mary Rose Museum has won the Gold Award for Large Visitor Attraction of the Year at the Beautiful South Awards 2014.

The construction has been rather challenging as it was built over the shipwreck, incorporating the vessel itself into the construction. Part of the tour takes place inside the panoramic lift cabin while moving through floors, through a specially crafted one-piece 2,7 meter glass.

KLEEMANN installed two Traction MRL spectators lifts (2000kg) with a panoramic cabin custom-made for the project.