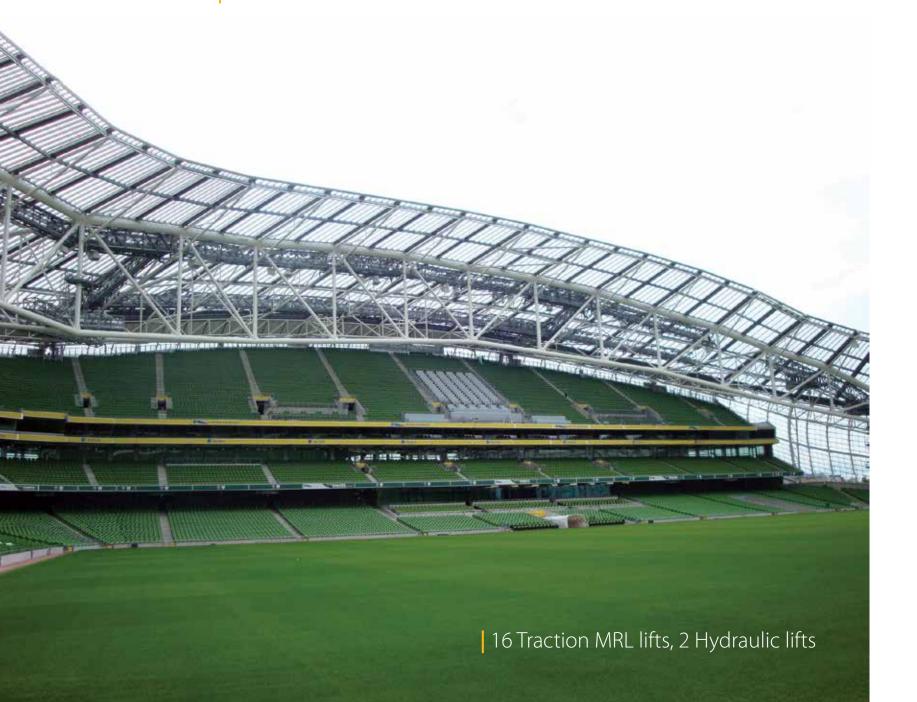

#### Aviva Stadium

Dublin | IRELAND

Having won the British Construction Industry award (2011), Elite Stadium is the single UEFA Stadium in Ireland. It is a bowl-shaped construction with four tiers on three sides of the ground and a capacity of over 50.000 seated spectators.

KLEEMANN installed 16 Traction MRL lifts and 2 Hydraulic lifts to serve the safe mobility needs of the fans.

A football stadium located near the village of Falmer in Brighton and Hove, the AMEX, as it is used to be called, is home to Brighton & Hove Albion F.C.