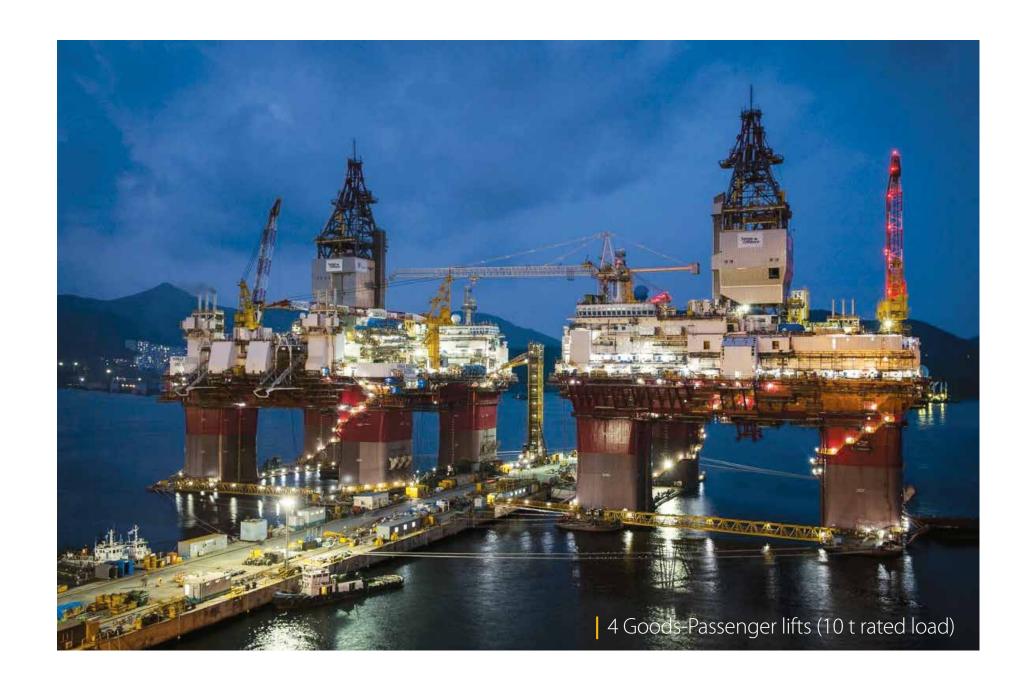

### Oil Rig Cat D

#### Songa Offshore | NORWAY

Cat D rigs of Songa Offshore have been built for up to 500 meters water depth and designed for future deep water operations and arctic operations.

Each lift bears a load of 10 tons and includes a car of 3900 x 3200mm. The installed lifting equipment has been designed to be explosion-proof and with extra protection against corrosion caused by wind, rain, snow or sea spray.

The design temperature for the lifts is -15 °C.