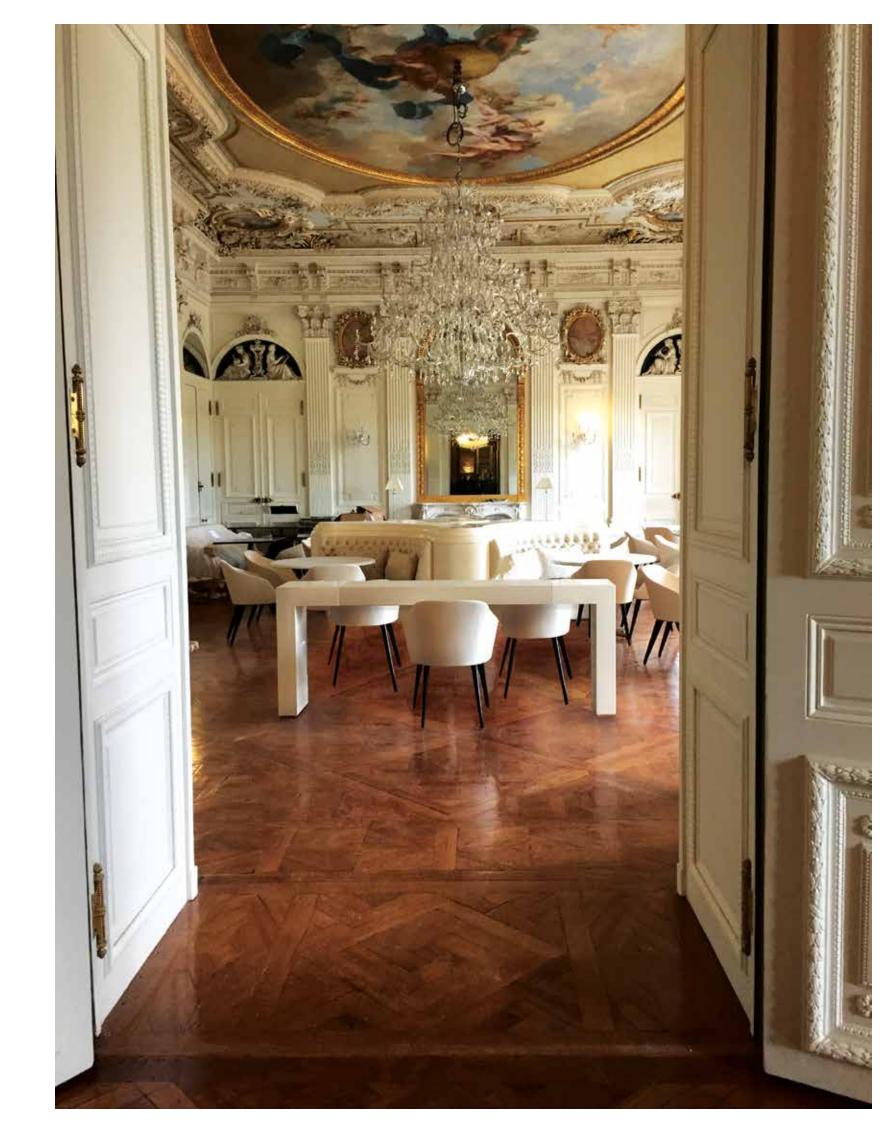

ariski University Hospital

Vilniaus | LITHUANIA







#### Wooridul Spine Centre

Dubai | UAE







#### Medical School

Belgrade | SERBIA







Novi Sad | SERBIA







Mary Rose Museum

Portsmouth UK



The famous and unique Mary Rose Museum has won the Gold Award for Large Visitor Attraction of the Year at the Beautiful South Awards 2014.

The construction has been rather challenging as it was built over the shipwreck, incorporating the vessel itself into the construction. Part of the tour takes place inside the panoramic lift cabin while moving through floors, through a specially crafted one-piece 2,7 meter glass.

KLEEMANN installed two Traction MRL spectators lifts (2000kg) with a panoramic cabin custom-made for the project.





#### Castle Château de Ferrières

Paris | FRANCE











#### Art Museum

#### Talin | ESTONIA

KUMU Art museum, the winner of the "European Museum of the Year Awards" (2008), has received plentiful praise over the years. With 1500 visitors per day and accommodating 400 visitors at once, a safe and quick means of movement between its five floors was required.

The majestic installation of a 10000 kg Hydraulic lift for 133 people was chosen to accommodate the high requirements of this project.







#### Folklore Museum

Ioannina | GREECE







#### National Theatre

Skopje FYROM







#### Zakynthos Music Theatre

#### Zante | GREECE

Zakynthos, this southernmost lonian island in Greece, is also known as the Flower of the East, a name it acquired by the Venetians who used to call it Fiore di Levante, probably because of its incompar