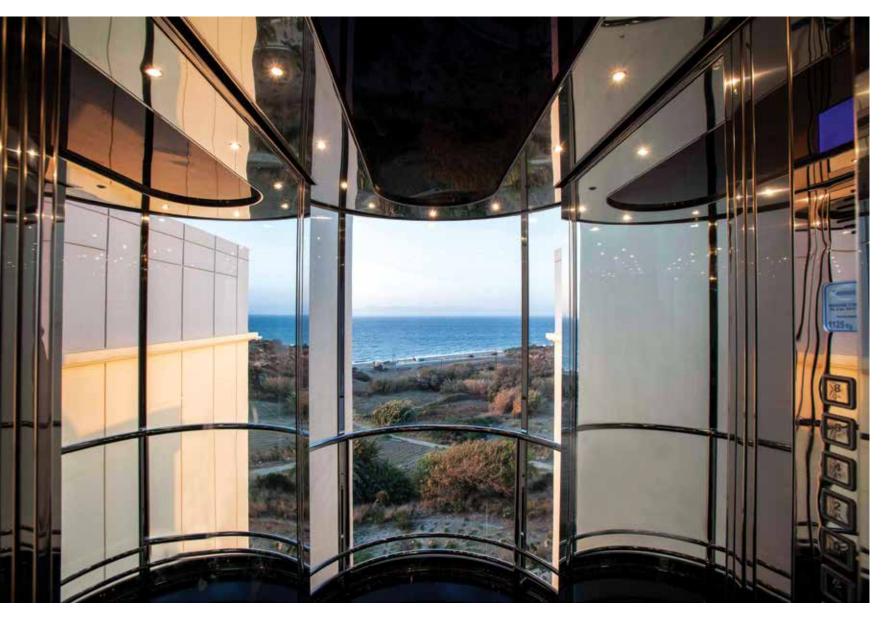

#### Riga LATVIA

Riga International Airport, located 10 km southeast of Riga, is a multiply awarded airport, the largest and busiest in the Baltic States serving flights to over 80 destinations in 30 countries, approximately 4.800.000 passengers and handling 53.540 tons of cargo.

KLEEMANN installed a Hydraulic Panoramic lift, offering service to thousands of travelers.