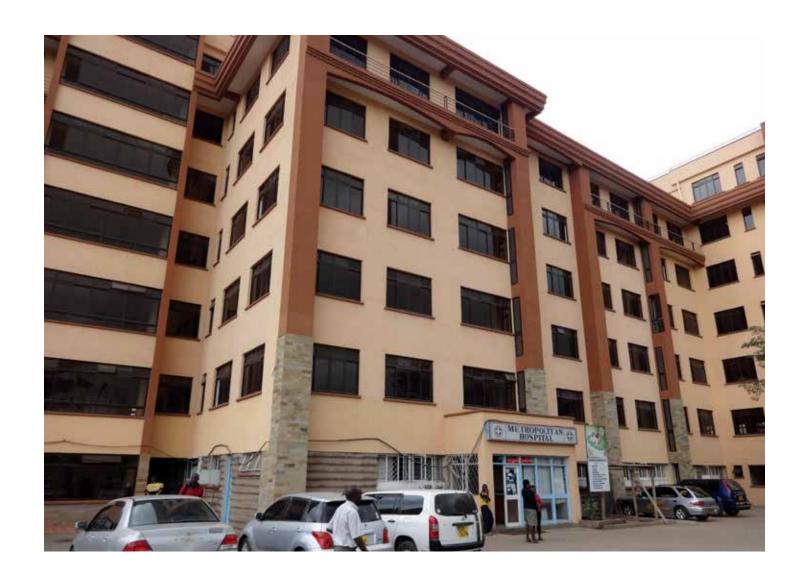

rt in Iceland and the country's main hub for international transportation, Keflavik International Airport is situated 50 km south-west of Reykjavik, Iceland.

It was built by the US Army during World War II. The renovation of the airport started in 2000 and ended in 2012.

KLEEMANN has installed an Atlas Super Gigas MRL, two Atlas MRL Panoramic lifts and an escalator.





## Yangon International Airport

Yangon | MYANMAR

















Railway Station
Oxford & Bicester | UK





Subway Moscow

Moscow RUSSIA

(1)



# Nottingham City Hospital

Nottingham | UK









#### Thoraxklinik University Hospital

Heidelberg | GERMANY



(1)



# Swany Hospital

Tripoli | LIBYA











Private
Hospital
For
Aesthetic
Surgery

Belgrade | SERBIA





#### Metropolitan Hospital

Nairobi | KENYA





#### Santariski University Hospital

Vilniaus | LITHUANIA







#### Wooridul Spine Centre

Dubai | UAE







#### Medical School

Belgrade | SERBIA







Novi Sad | SERBIA







Mary Rose Museum

Portsmouth UK



The famous and unique Mary Rose Museum has won the Gold Award for Large Visitor Attraction of the Year at the Beautiful South Awards 2014.

The construction has been rather challenging as it was built over the shipwreck, incorporating the vessel itself into the construction. Part of the tour takes place inside the panoramic lift cabin while moving through floors, through a specially crafted one-piece 2,7 meter glass.

KLEEMANN installed two Traction MRL spectators lifts (2000kg) with a panoramic cabin custom-made for the project.





#### Castle Château de Ferrières

Par