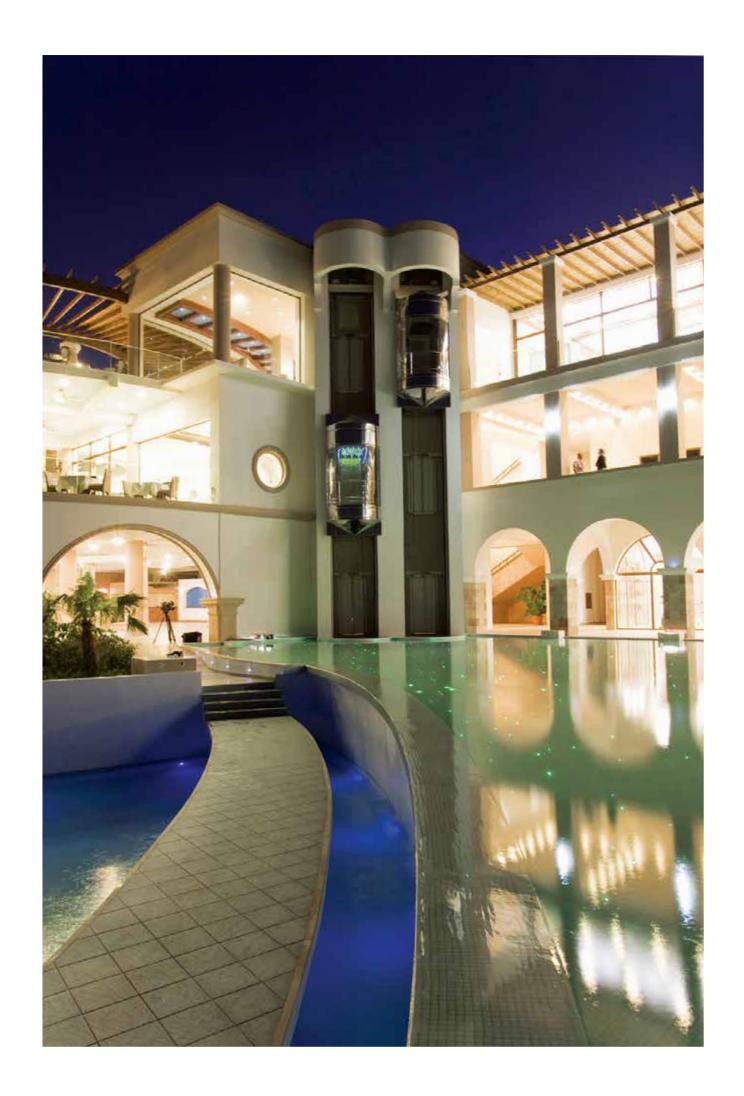

#### Atrium Palace Thalasso Spa Resort

#### Rhodes Island | GREECE

Rhodes is the capital island of the Dodeanese and the fourth biggest island in Greece. Rhodes, also known as the Island of the Knights is famous for having one of the Seven Wonders of the ancient world, Colossus of Rhodes. Other historical sites on the island of Rhodes include the Acropolis of Linds, the Temple of the Pythian Apollo and the ancient theater and stadium.

Amongst others, Rhodes Island is famous for its sandy beaches. It consists of tourist attraction from countries all over the world since it combines rich green landscape and deep blue sea.

Atrium Palace Thalasso Spa Resort is a 5 star luxury hotel, situated in Kalathos bay. With fine services and exclusive amenities, the hotel provides a full variety of tailor made services to its guests. This award winning luxurious resort is an ideal destination for relaxation and recreation.

KLEEMANN installed two impressive Traction MRL Panoramic lifts to serve the needs of the guests.