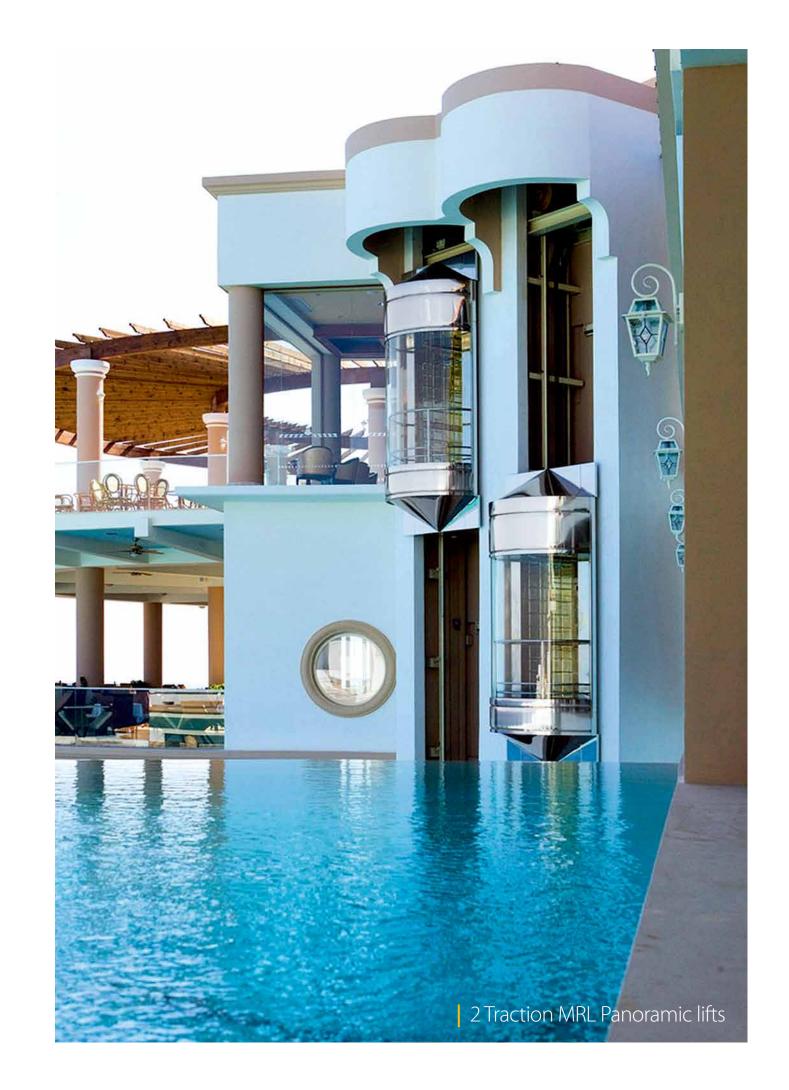

KLEEMANN installed a Hydraulic Panoramic lift, offering service to thousands of travelers.