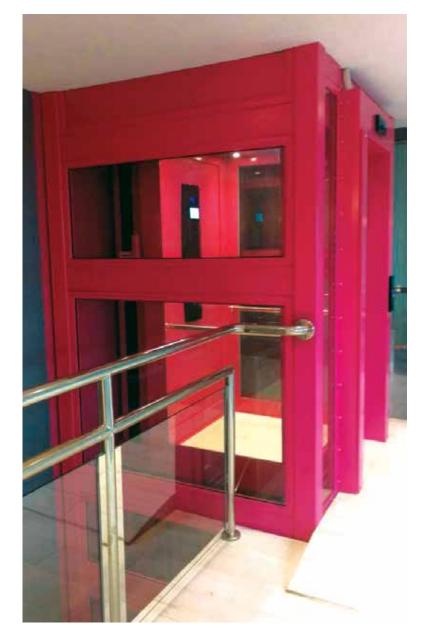

# Saline Water Conversion (SWCC)

Jubail | KINGDOM OF SAUDI ARABIA

The biggest water desalination entity in the world.

More than 3.3 million m³/day water installed capacity.

Its plants are designed to reliably provide more than 2.8 million m<sup>3</sup>/day.

Saline Water Conversion Corporation is a Saudi government corporation responsible for desalinating sea water, in order to augment the supply of potable water to coastal and inland cities in the Kingdom. SWCC is also the second largest electric power producer in the whole Kingdom.

KLEEMANN has installed 4 Traction MR lifts.