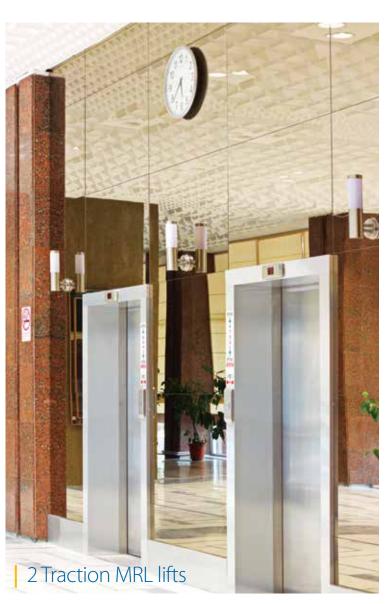

KLEEMANN installed two Traction MRL spectators lifts (2000kg) with a panoramic cabin custom-made for the project.