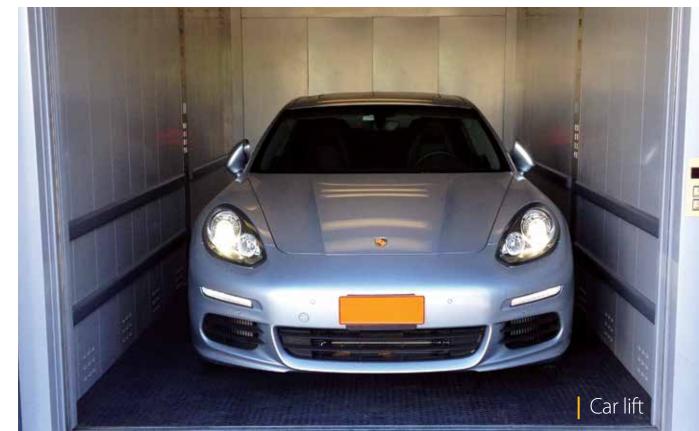

#### Porsche

#### Los Trapenses | CHILE

This is the new Porsche store in Chile, consisting of five levels and 4500 sq m. An investment of over 12 million dollars and one of the most important Porsche projects globally, serving 7000 cars per year. It is an Exclusive Flagship Dealer, the first in Latin America and one of the 18 in total worldwide.

KLEEMANN installed a car lift with rated load of 4000kg responding to the customer's needs.

Woolworths Car Park

Bella Vista | AUSTRALIA