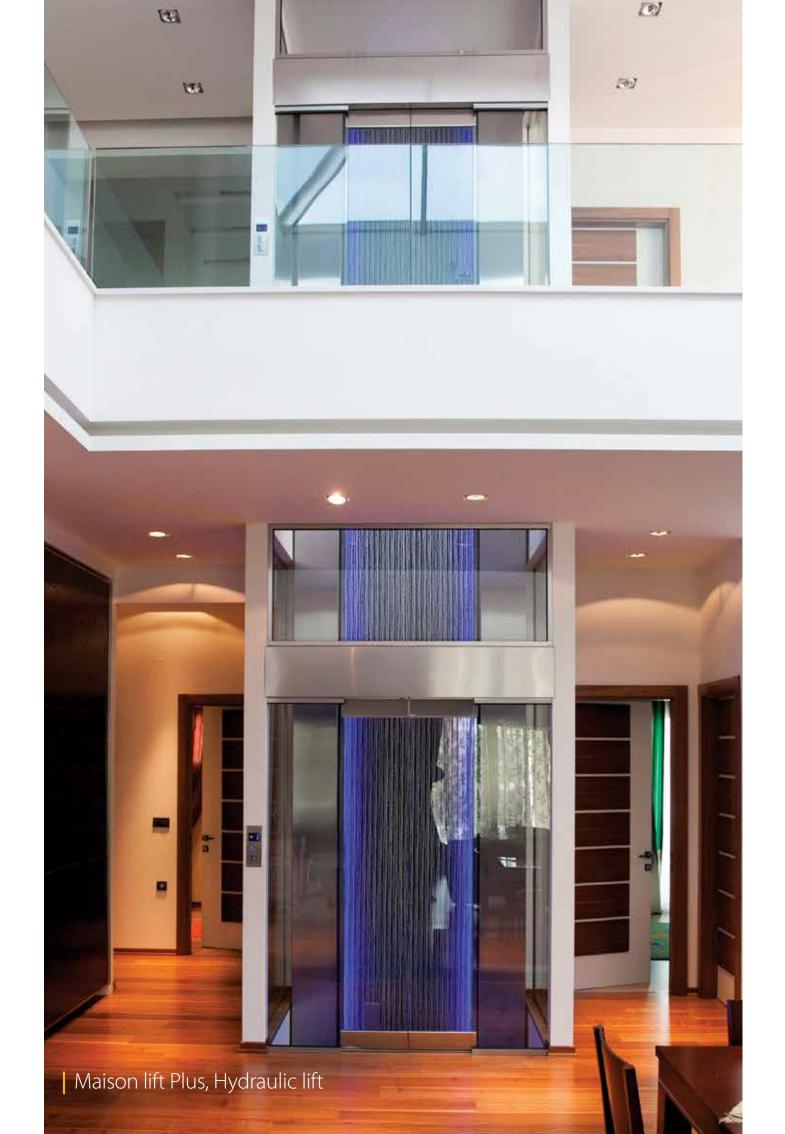

pects, at the western entrance of the city.

This modern hotel features 212 luxurious rooms and suites, 13 meeting rooms, gourmet restaurants serving international and Asian cuisine and 3 atmospheric bars.









The guest rooms enjoy city and port views and welcome guests to a sophisticated combination of high aesthetics and technology, discreet luxury and relaxation.

All rooms are designed with fine taste that make a guest feel one of a kind.

KLEEMANN has installed an Atlas MRL lift.













#### Platinum Hotel





Hampton Hotel Ufa | RUSSIA













# Esperos Mare



#### Tanjong Pagar Plaza

Singapore | THE REPUBLIC OF SINGAPORE

















Hotel Marriott

Belgrade | SERBIA





# Esperides Hotel Family Resort











Melbourne | AUSTRALIA





Katerini | GREECE





Melbourne | AUSTRALIA











#### Bulvar Fontaniv









Melbourne | AUSTRALIA











Located in Thessaloniki, this wonderful Eco-friendly house of unique design and aesthetics, is made of ecological materials. The designers created a "green" residence building, adopting energy-efficient building practices and combining modern style with warm colours and light elements.

KLEEMANN has installed a Hydraulic Green Lift, including a special-made wooden door, to serve its eco-requirements.















### Apartment Buildings

Almata | KAZAKSTAN



Dominating the Belfast skyline, the tallest building in Ireland with 85m height, the Obel Tower comprises of 233 luxury apartments within its 28 floors.

KLEEMANN installed 6 Traction MRL lifts.







Apartment Building
Kiyv | UKRAIN