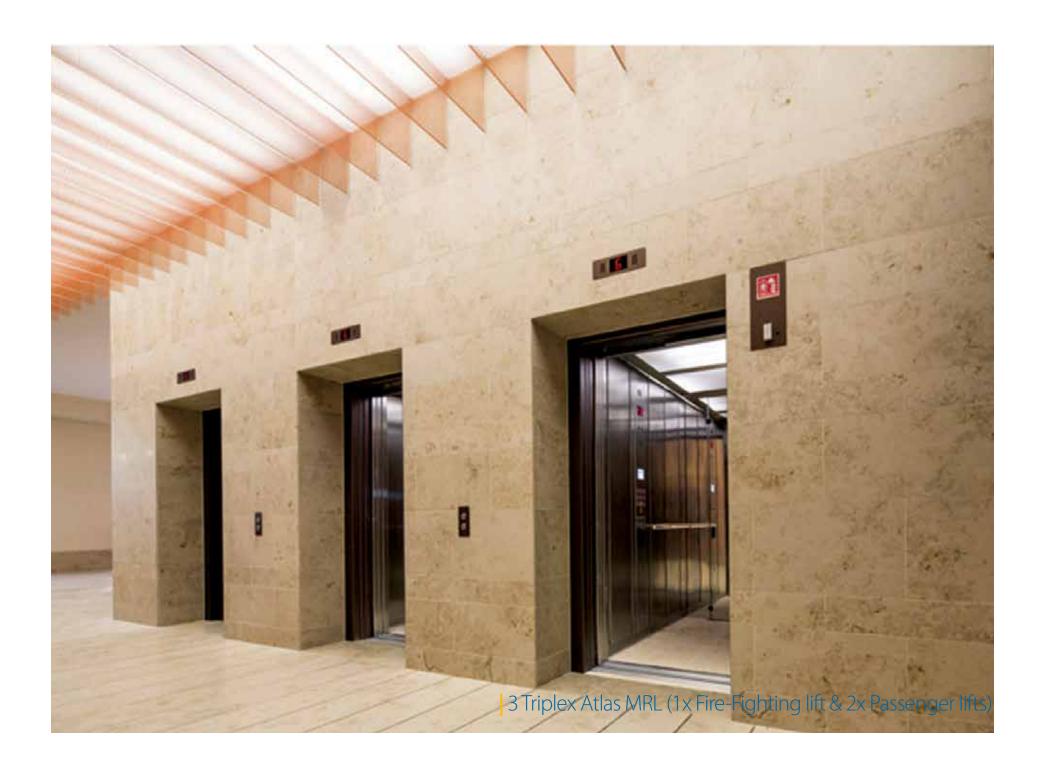

The building extends 17 meters into the

KLEEMANN installed a Hydraulic freight lift.

ground.

- Project completed in 7 weeks including design, production, transfer and installation
- Custom-made lift to move theatre props
- 3.6m width x 8m depth x 4.7m height