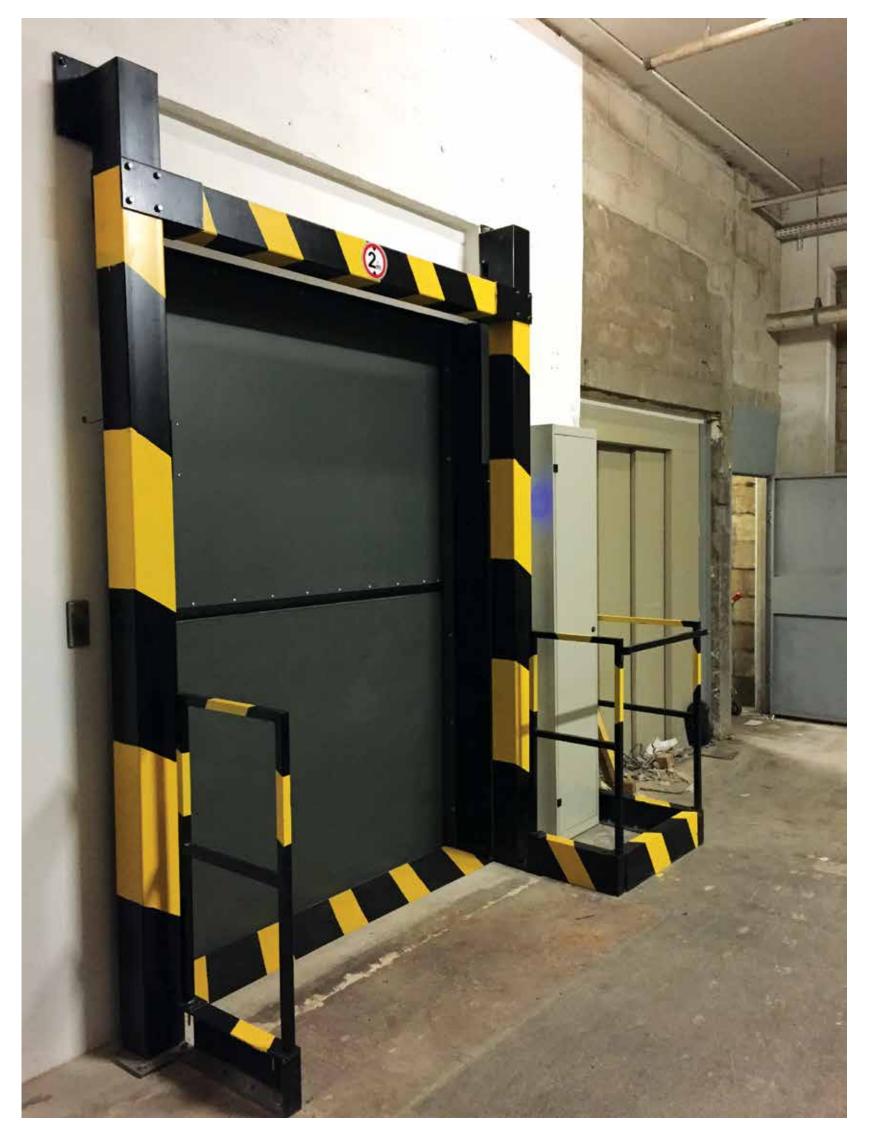

ng the public and 1 FlexyLIFT serving the staff.

(1)

### Law Society House

Belfast | IRELAND







King David Residences and Business Center

Tbilisi GEORGIA















### HALL Bucharest

Bucharest ROMANIA





# Stirling Bridge Stirling | SCOTLAND











## Castle of Good Hope

Cape Town | SOUTH AFRICA







Built in the 17th century, the imposing Castle of Good Hope is a landmark of Cape Town for over 300 years and was characterised as a National Monument in 1936. It is the oldest existing colonial building in South Africa and a popular tourist attraction. It used to be a fortress, yet nowadays it houses the headquarters of the South African Army along side a military museum and ceremonial facilities for Cape Regiments.

KLEEMANN installed one Atlas Traction MRL lift.











Auchan Velizy
Paris | FRANCE





















### Consulate

Minsk | BELARUS



### ABB Office

Thessaloniki | GREECE





Office Building
Athens | GREECE





Office Building
Athens | GREECE









Dublin | IRELAND







### Public Insurance Building



Hydraulic Panoramic lift



## Carlton SW1 London | UK







### La Luxembourgeoise Insurance

LUXEMBOURG











Hem Royal Office

Ulaanbaatar | MOGGOLIA











Belgrade | SERBIA





#### Atrium Palace Thalasso Spa Resort

#### Rhodes Island | GREECE

Rhodes is the capital island of the Dodeanese and the fourth biggest island in Greece. Rhodes, also known as the Island of the Knights is famous for having one of the Seven Wonders of the ancient world, Colossus of Rhodes. Other historical sites on the island of Rhodes