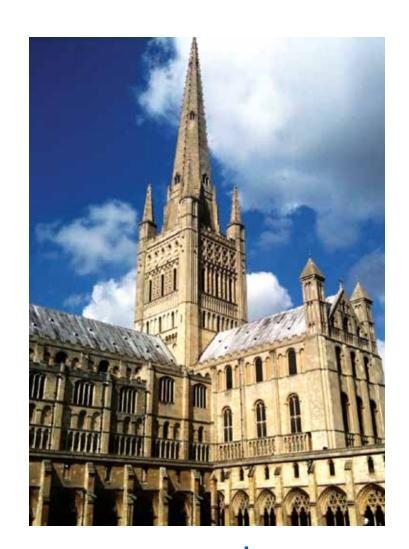

# Norwich Cathedral Norfolk | UK

Visitors are inspired by the scale and beauty of the Norwich Cathedral, one of the most complete examples of Romanesque architecture in Europe. The Cathedral survived riots, war, plague and fire to remain standing at the heart of Norwich today. With 900 years of history, this exquisite building is one of England's greatest Cathedrals attracting visitors from all over Europe.

Its spire's height reaches the 315 ft (96m) and it is the second tallest in UK.

KLEEMANN has installed a Panoramic FlexyLIFT, to serve the needs of tourists and the clergy.