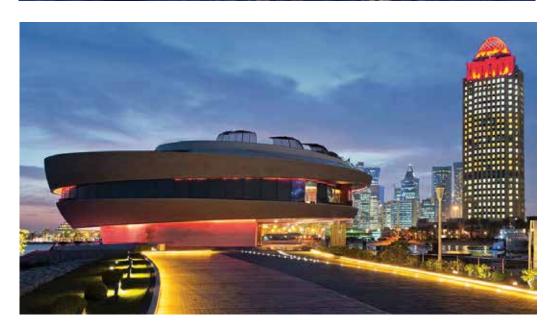

#### Aviva Stadium

Dublin | IRELAND

Having won the British Construction Industry award (2011), Elite Stadium is the single UEFA Stadium in Ireland. It is a bowl-shaped construction with four tiers on three sides of the ground and a capacity of over 50.000 seated spectators.

KLEEMANN installed 16 Traction MRL lifts and 2 Hydraulic lifts to serve the safe mobility needs of the fans.

A football stadium located near the village of Falmer in Brighton and Hove, the AMEX, as it is used to be called, is home to Brighton & Hove Albion F.C.

The stadium's attendance reaches a

The stadium's attendance reaches a total of about 30.000 seats.

The stadium features banquet and conference facilities, a nursery school, a teaching space for the University of Brighton, offices, the Club shop, as well as a bar.

KLEEMANN has installed 8 Atlas Traction MRL lifts and 1 FlexyLIFT.

420 Olympic Games Projects

The Olympic Summer Games 2004 took place from 13 to 29 August 2004 in Athens. After the first Olympic Games of the modern era 1896 and the unofficial matches between 1906, it was the second time Athens hosted the Olympic Games.