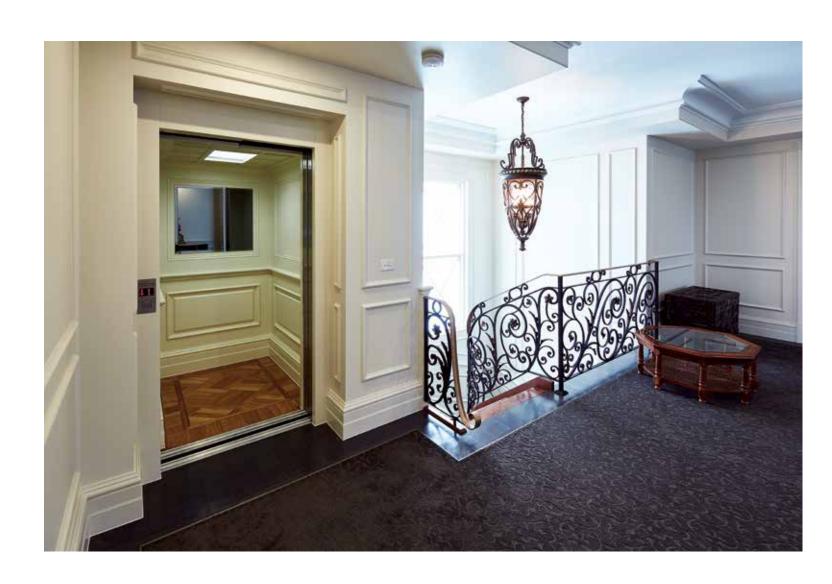

### Apartment Buildings

Almata | KAZAKSTAN

Dominating the Belfast skyline, the tallest building in Ireland with 85m height, the Obel Tower comprises of 233 luxury apartments within its 28 floors.

KLEEMANN installed 6 Traction MRL lifts.