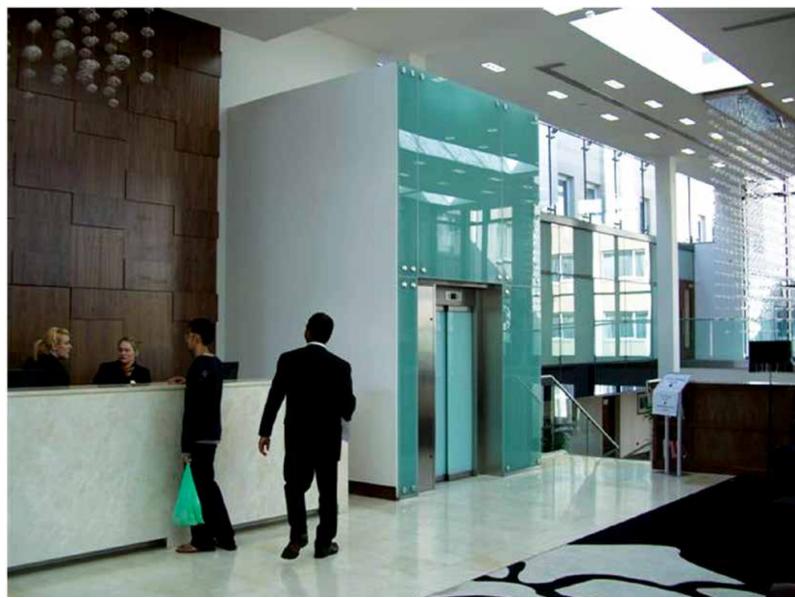

The construction has been rather challenging as it was built over the shipwreck, incorporating the vessel itself into the construction. Part of the tour takes place inside the panoramic lift cabin while moving through floors, through a specially crafted one-piece 2,7 meter glass.

KLEEMANN installed two Traction MRL spectators lifts (2000kg) with a panoramic cabin custom-made for the project.