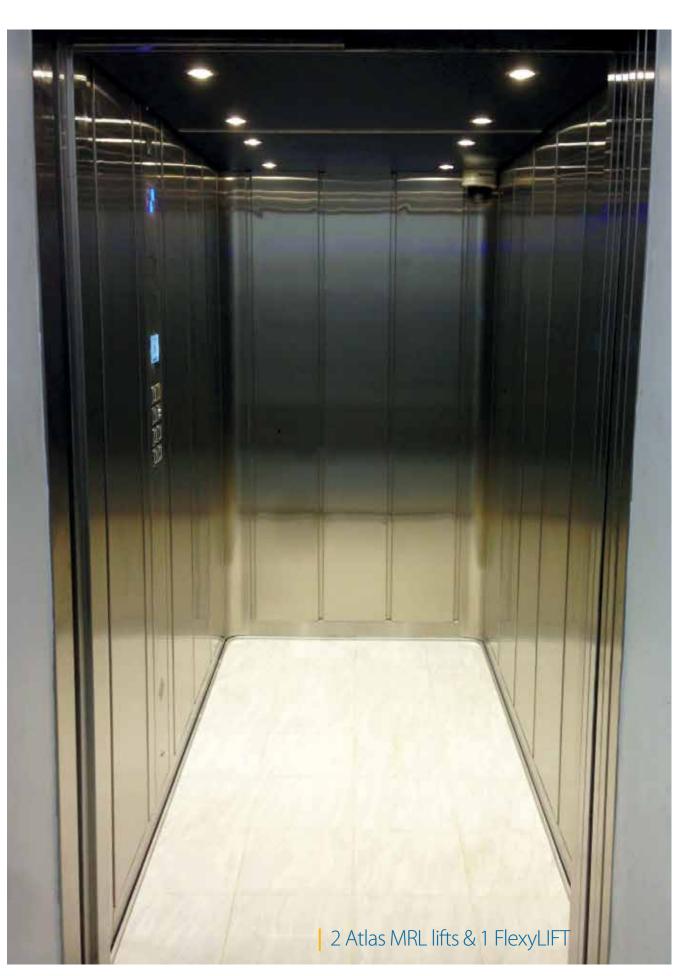

The stadium's attendance reaches a

The stadium's attendance reaches a total of about 30.000 seats.

The stadium features banquet and conference facilities, a nursery school, a teaching space for the University of Brighton, offices, the Club shop, as well as a bar.

KLEEMANN has installed 8 Atlas Traction MRL lifts and 1 FlexyLIFT.

420 Olympic Games Projects

The Olympic Summer Games 2004 took place from 13 to 29 August 2004 in Athens. After the first Olympic Games of the modern era 1896 and the unofficial matches between 1906, it was the second time Athens hosted the Olympic Games.