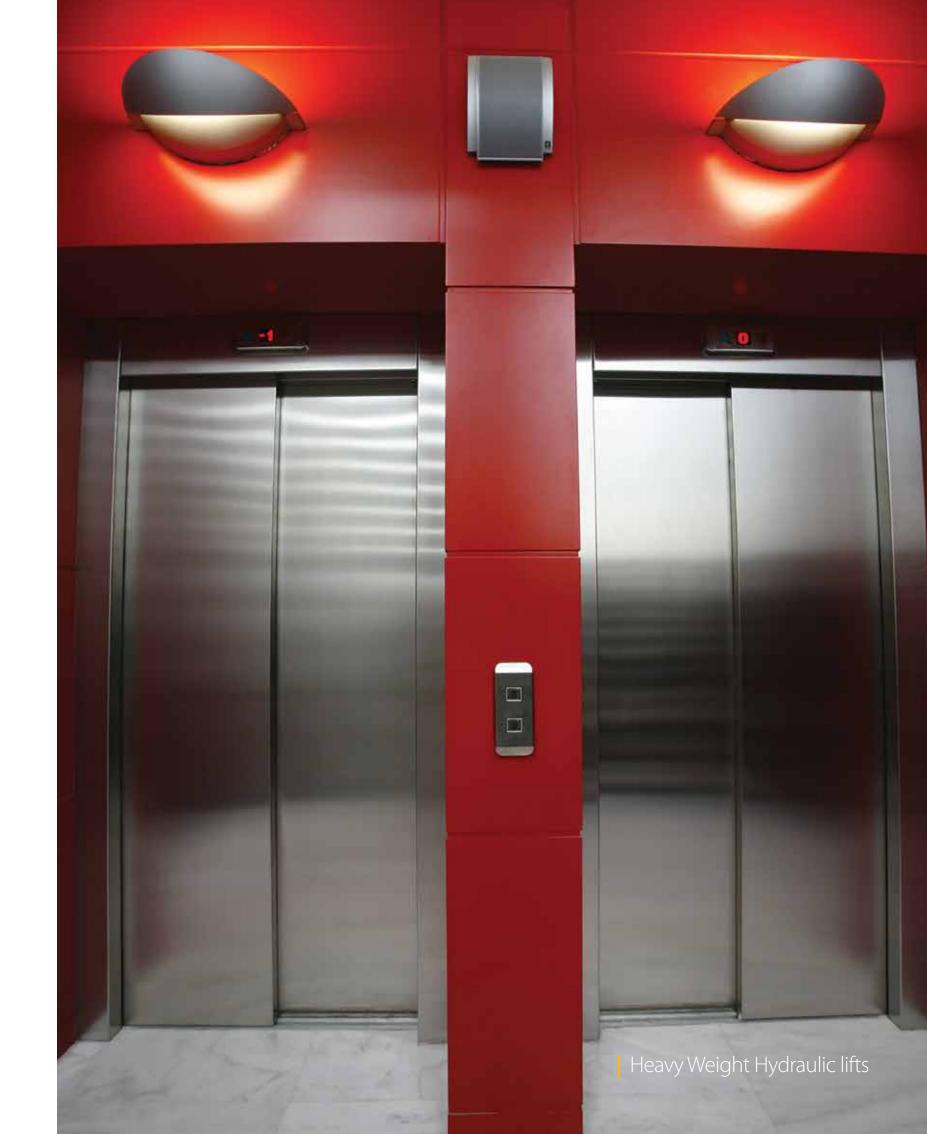

KLEEMANN installed a Hydraulic Panoramic lift, offering service to thousands of travelers.