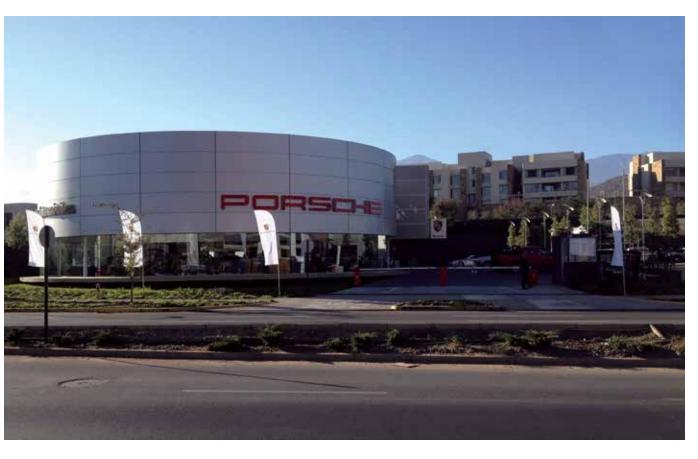

#### Porsche

#### Los Trapenses | CHILE

This is the new Porsche store in Chile, consisting of five levels and 4500 sq m. An investment of over 12 million dollars and one of the most important Porsche projects globally, serving 7000 cars per year. It is an Exclusive Flagship Dealer, the first in Latin America and one of the 18 in total worldwide.

KLEEMANN installed a car lift with rated load of 4000kg responding to the customer's needs.

Woolworths Car Park

Bella Vista | AUSTRALIA