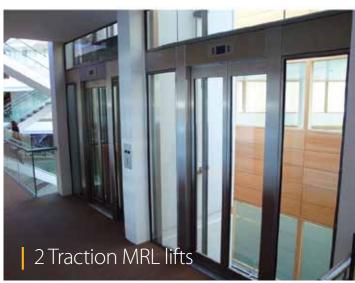

A "groundbreaking" tower building with spectacular views.

An innovative live/work/leisure building including luxury apartments, offices and bar-restaurant.

One of the tallest structures in Ireland (14 floors - 62 m height).

Two Traction MRL and one Hydraulic lift to serve the needs of both residents and visitors.

Tesco Projects

IRELAND