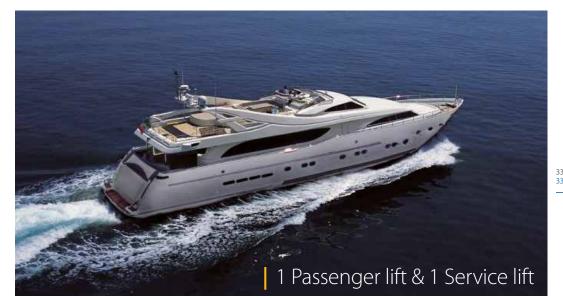

e safest possible environment.









### Oil Rig Cat D

#### Songa Offshore | NORWAY

Cat D rigs of Songa Offshore have been built for up to 500 meters water depth and designed for future deep water operations and arctic operations.

Each lift bears a load of 10 tons and includes a car of 3900 x 3200mm. The installed lifting equipment has been designed to be explosion-proof and with extra protection against corrosion caused by wind, rain, snow or sea spray.

The design temperature for the lifts is -15 °C.





# Ferry Boat GREECE



FIOR DI LEVANTE
Levante Ferries



**ELYROS**ANEK Lines



**ARIADNI**Hellenic Seaways

#### River Cruise

Avalon Waterways | EUROPE







AVALON POETRY II

AVALON VISIONARY

AVALON ARTISTRY II



PROJECT CZAR

PRIVATE CRUISE

# BLUE DIAMOND PRIVATE YACHT



#### Private Yacht





#### MARAN HERMES

CARGO VESSEL