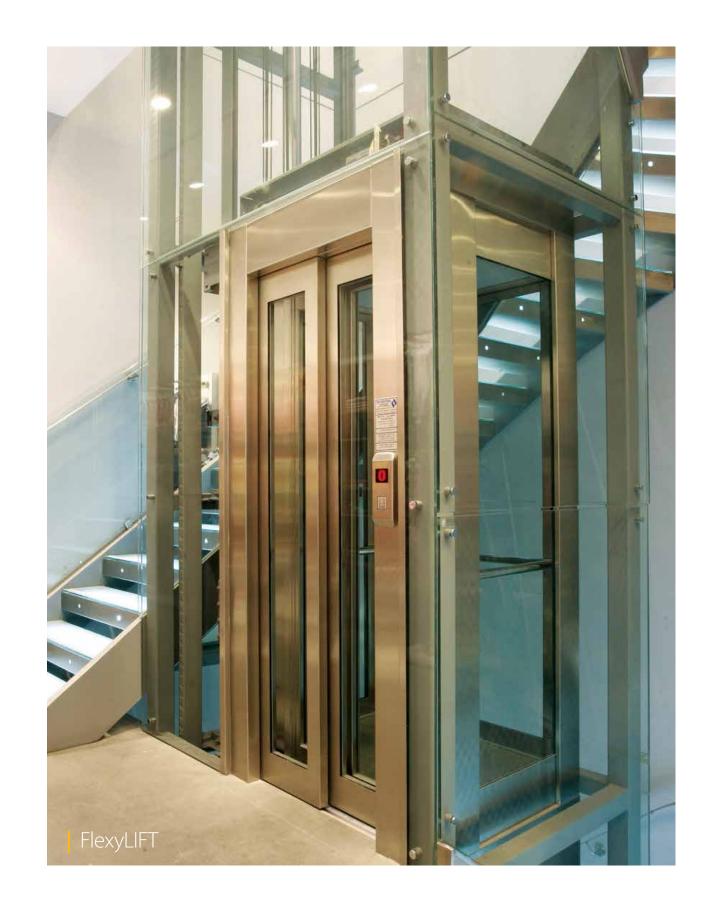

A "groundbreaking" tower building with spectacular views.

An innovative live/work/leisure building including luxury apartments, offices and bar-restaurant.

One of the tallest structures in Ireland (14 floors - 62 m height).

Two Traction MRL and one Hydraulic lift to serve the needs of both residents and visitors.

Tesco Projects

IRELAND