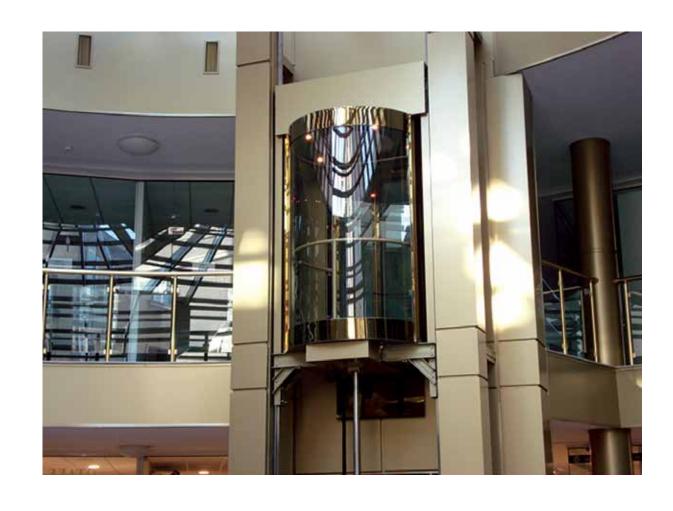

#### Riga LATVIA

Riga International Airport, located 10 km southeast of Riga, is a multiply awarded airport, the largest and busiest in the Baltic States serving flights to over 80 destinations in 30 countries, approximately 4.800.000 passengers and handling 53.540 tons of cargo.

KLEEMANN installed a Hydraulic Panoramic lift, offering service to thousands of travelers.