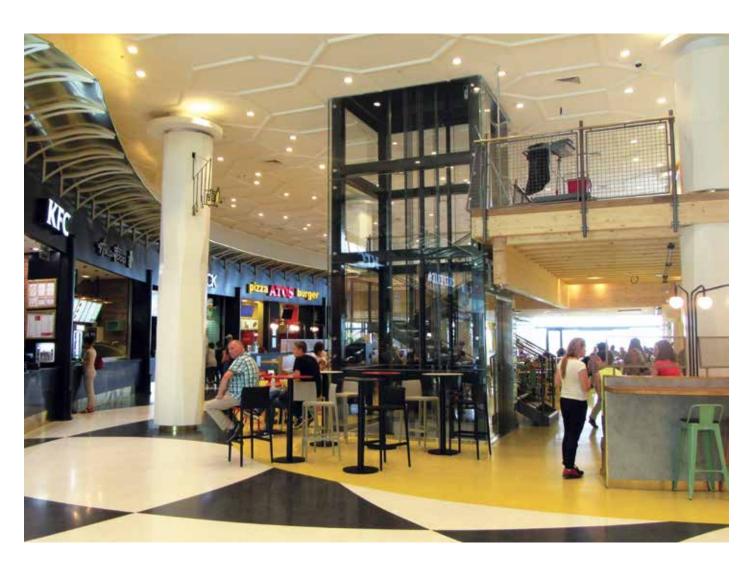

KLEEMANN installed 42 units in total, 28 lifts (14 Atlas MRL Traction lifts, 4 Atlas Gigas, 1 Hydraulic, 8 Traction MR lifts) and 14 escalators (10 indoors).