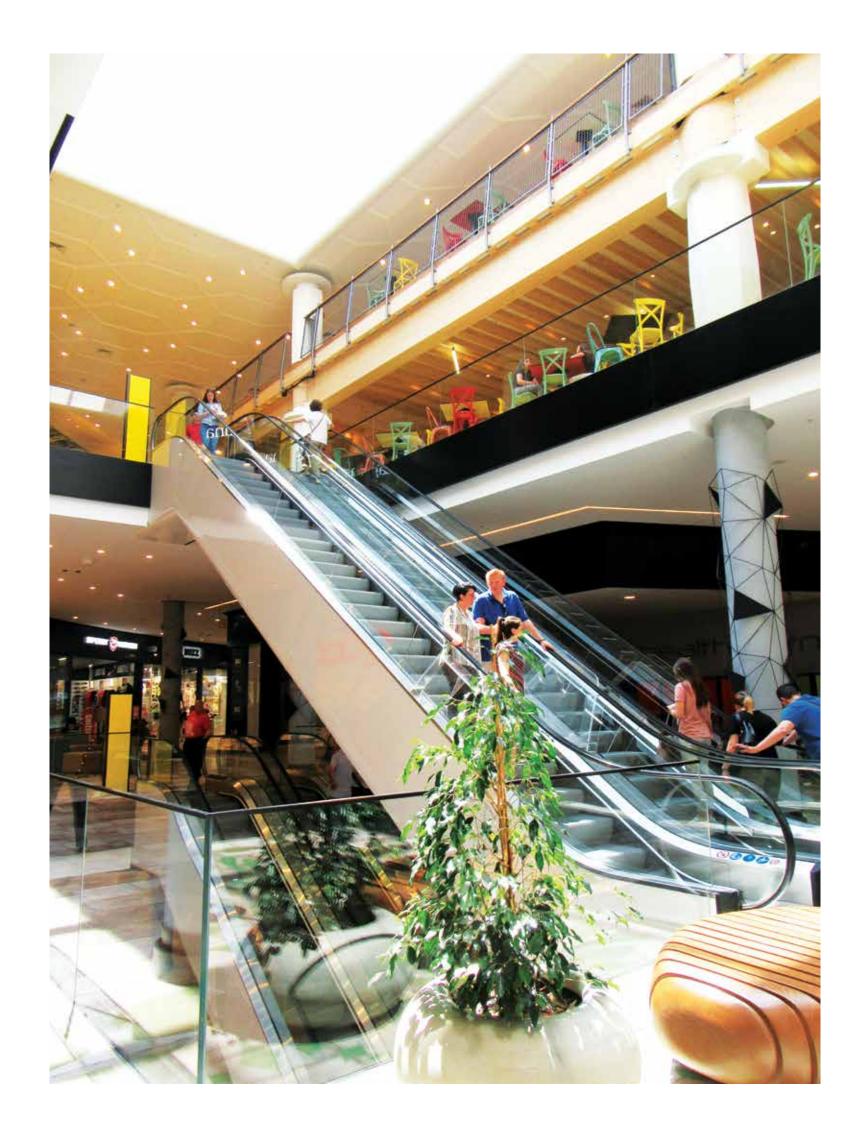

KLEEMANN installed 42 units in total, 28 lifts (14 Atlas MRL Traction lifts, 4 Atlas Gigas, 1 Hydraulic, 8 Traction MR lifts) and 14 escalators (10 indoors).