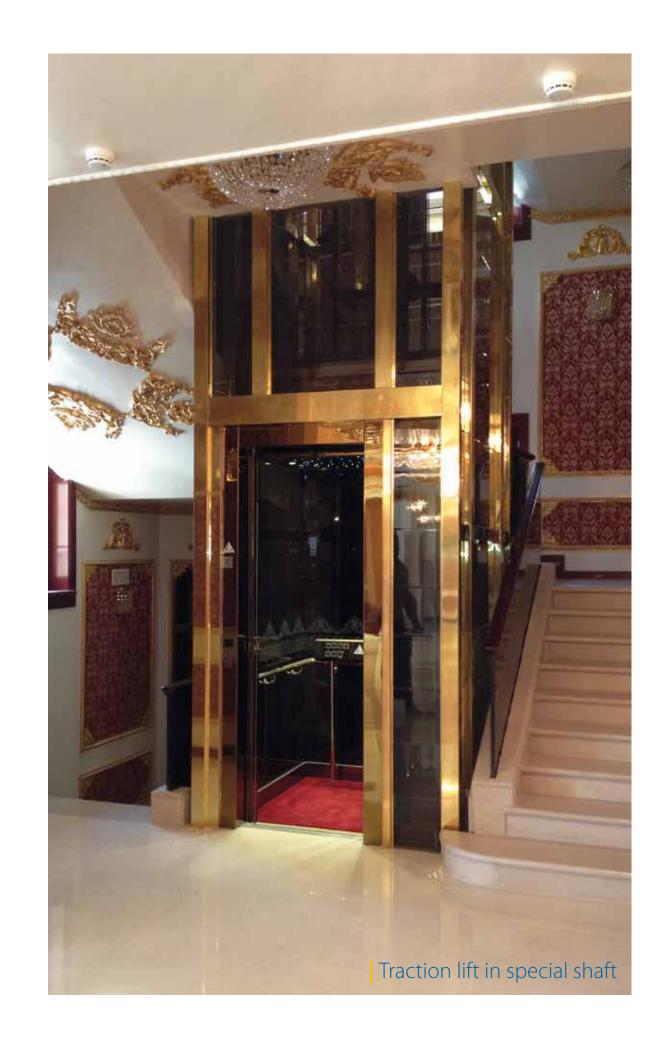

The building extends 17 meters into the

KLEEMANN installed a Hydraulic freight lift.

ground.

- Project completed in 7 weeks including design, production, transfer and installation
- Custom-made lift to move theatre props
- 3.6m width x 8m depth x 4.7m height