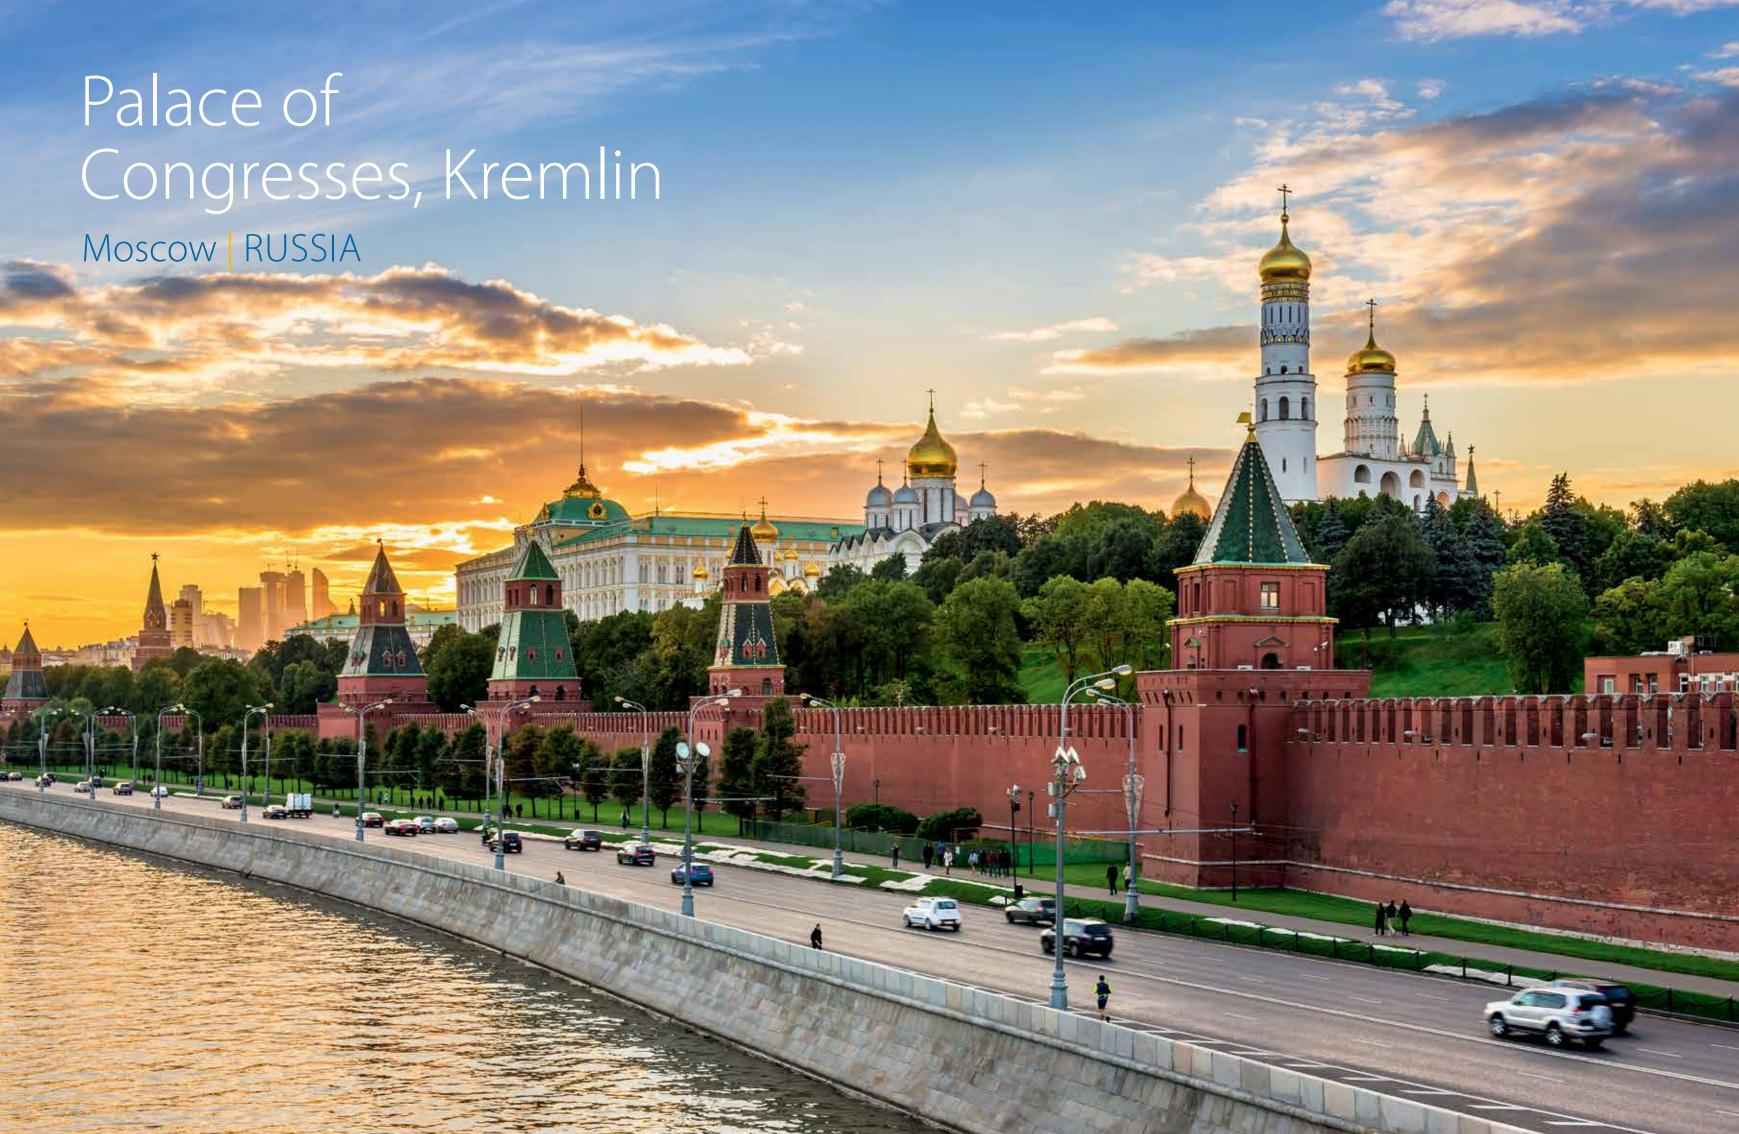

KLEEMANN installed more than 100 Atlas Gigas Traction MRL lifts in various cities in Ireland, UK and Spain.

A major demanding project in a stunning landmark, Moscow's biggest and most prestigious concert hall, hosting a wide range of cultural events, from Bolshoi ballet shows to major pop concerts, as well as official functions and events, the State Kremlin Palace is the only modern building in the Kremlin. According to the official Kremlin website, it is "a model for modern urban Soviet architecture".

The building extends 17 meters into the

KLEEMANN installed a Hydraulic freight lift.

ground.

- Project completed in 7 weeks including design, production, transfer and installation
- Custom-made lift to move theatre props
- 3.6m width x 8m depth x 4.7m height