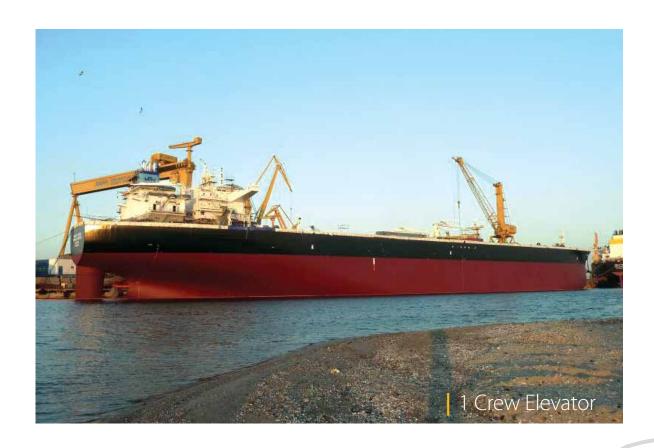

nment.









### Oil Rig Cat D

#### Songa Offshore | NORWAY

Cat D rigs of Songa Offshore have been built for up to 500 meters water depth and designed for future deep water operations and arctic operations.

Each lift bears a load of 10 tons and includes a car of 3900 x 3200mm. The installed lifting equipment has been designed to be explosion-proof and with extra protection against corrosion caused by wind, rain, snow or sea spray.

The design temperature for the lifts is -15 °C.





# Ferry Boat GREECE



FIOR DI LEVANTE
Levante Ferries



**ELYROS**ANEK Lines



**ARIADNI**Hellenic Seaways

#### River Cruise

Avalon Waterways | EUROPE







AVALON POETRY II

AVALON VISIONARY

AVALON ARTISTRY II



PROJECT CZAR

PRIVATE CRUISE

# BLUE DIAMOND PRIVATE YACHT



#### Private Yacht





#### MARAN HERMES

CARGO VESSEL