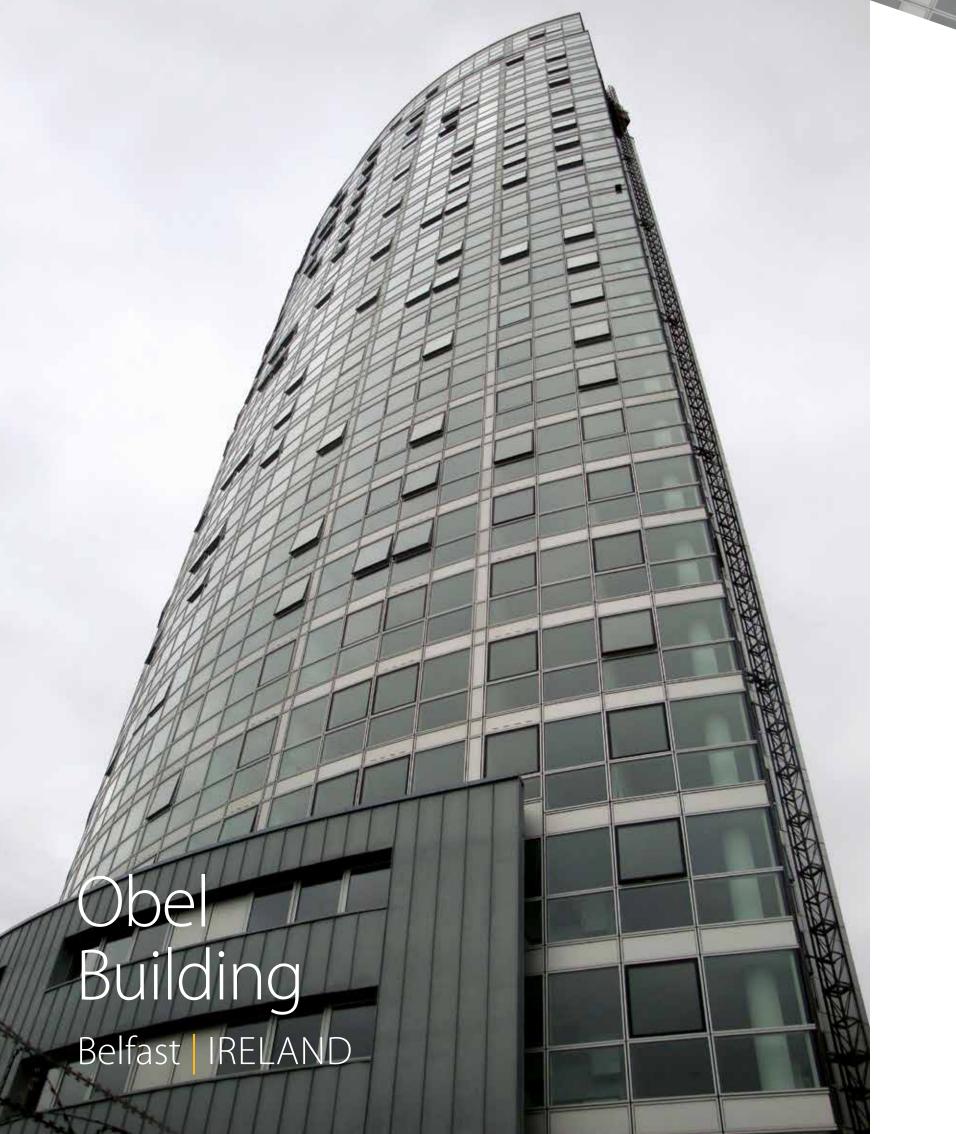

(1)

Winner of the 2011 Mixed Use Building of the Year (global LEAF Awards).

"A contemporary landmark building sitting on the edge of the river Lagan, providing a gateway to the city and contributing to its revival" according to the judges.

A "groundbreaking" tower building with spectacular views.

An innovative live/work/leisure building including luxury apartments, offices and bar-restaurant.

One of the tallest structures in Ireland (14 floors - 62 m height).

Two Traction MRL and one Hydraulic lift to serve the needs of both residents and visitors.

Tesco Projects

IRELAND

### Apartment Buildings

Almata | KAZAKSTAN

Dominating the Belfast skyline, the tallest building in Ireland with 85m height, the Obel Tower comprises of 233 luxury apartments within its 28 floors.

KLEEMANN installed 6 Traction MRL lifts.