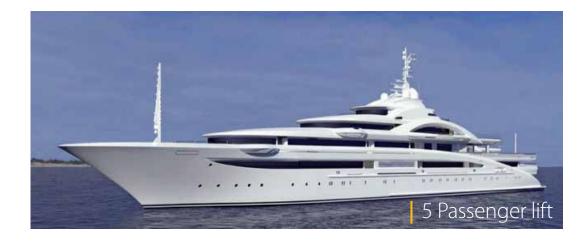

ed 4 Traction Earthquake Resistant lifts in order to create the safest possible environment.









### Oil Rig Cat D

#### Songa Offshore | NORWAY

Cat D rigs of Songa Offshore have been built for up to 500 meters water depth and designed for future deep water operations and arctic operations.

Each lift bears a load of 10 tons and includes a car of 3900 x 3200mm. The installed lifting equipment has been designed to be explosion-proof and with extra protection against corrosion caused by wind, rain, snow or sea spray.

The design temperature for the lifts is -15 °C.





# Ferry Boat GREECE



FIOR DI LEVANTE
Levante Ferries



**ELYROS**ANEK Lines



**ARIADNI**Hellenic Seaways

#### River Cruise

Avalon Waterways | EUROPE







AVALON POETRY II

AVALON VISIONARY

AVALON ARTISTRY II



PROJECT CZAR

PRIVATE CRUISE

# BLUE DIAMOND PRIVATE YACHT



#### Private Yacht





#### MARAN HERMES

CARGO VESSEL