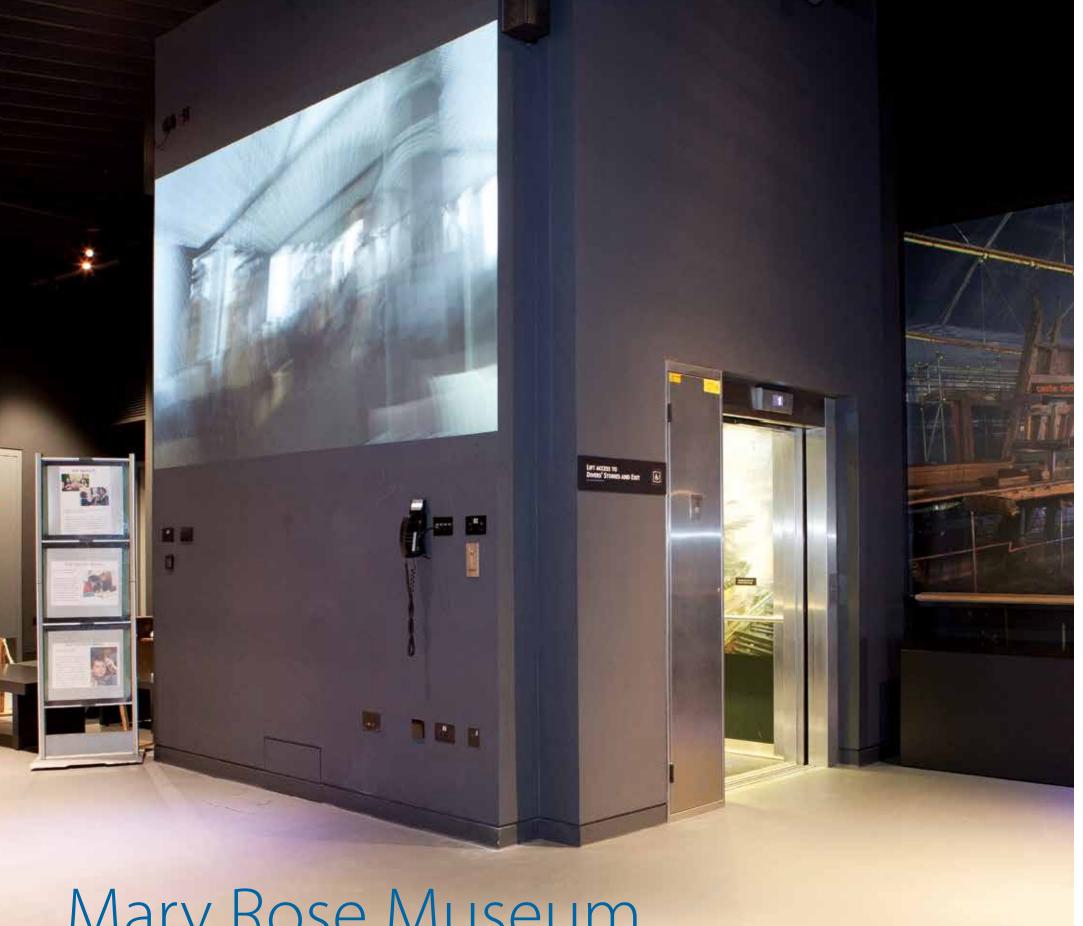

#### Medical School

Belgrade | SERBIA

Novi Sad | SERBIA

Mary Rose Museum

Portsmouth UK

The famous and unique Mary Rose Museum has won the Gold Award for Large Visitor Attraction of the Year at the Beautiful South Awards 2014.

The construction has been rather challenging as it was built over the shipwreck, incorporating the vessel itself into the construction. Part of the tour takes place inside the panoramic lift cabin while moving through floors, through a specially crafted one-piece 2,7 meter glass.

KLEEMANN installed two Traction MRL spectators lifts (2000kg) with a panoramic cabin custom-made for the project.