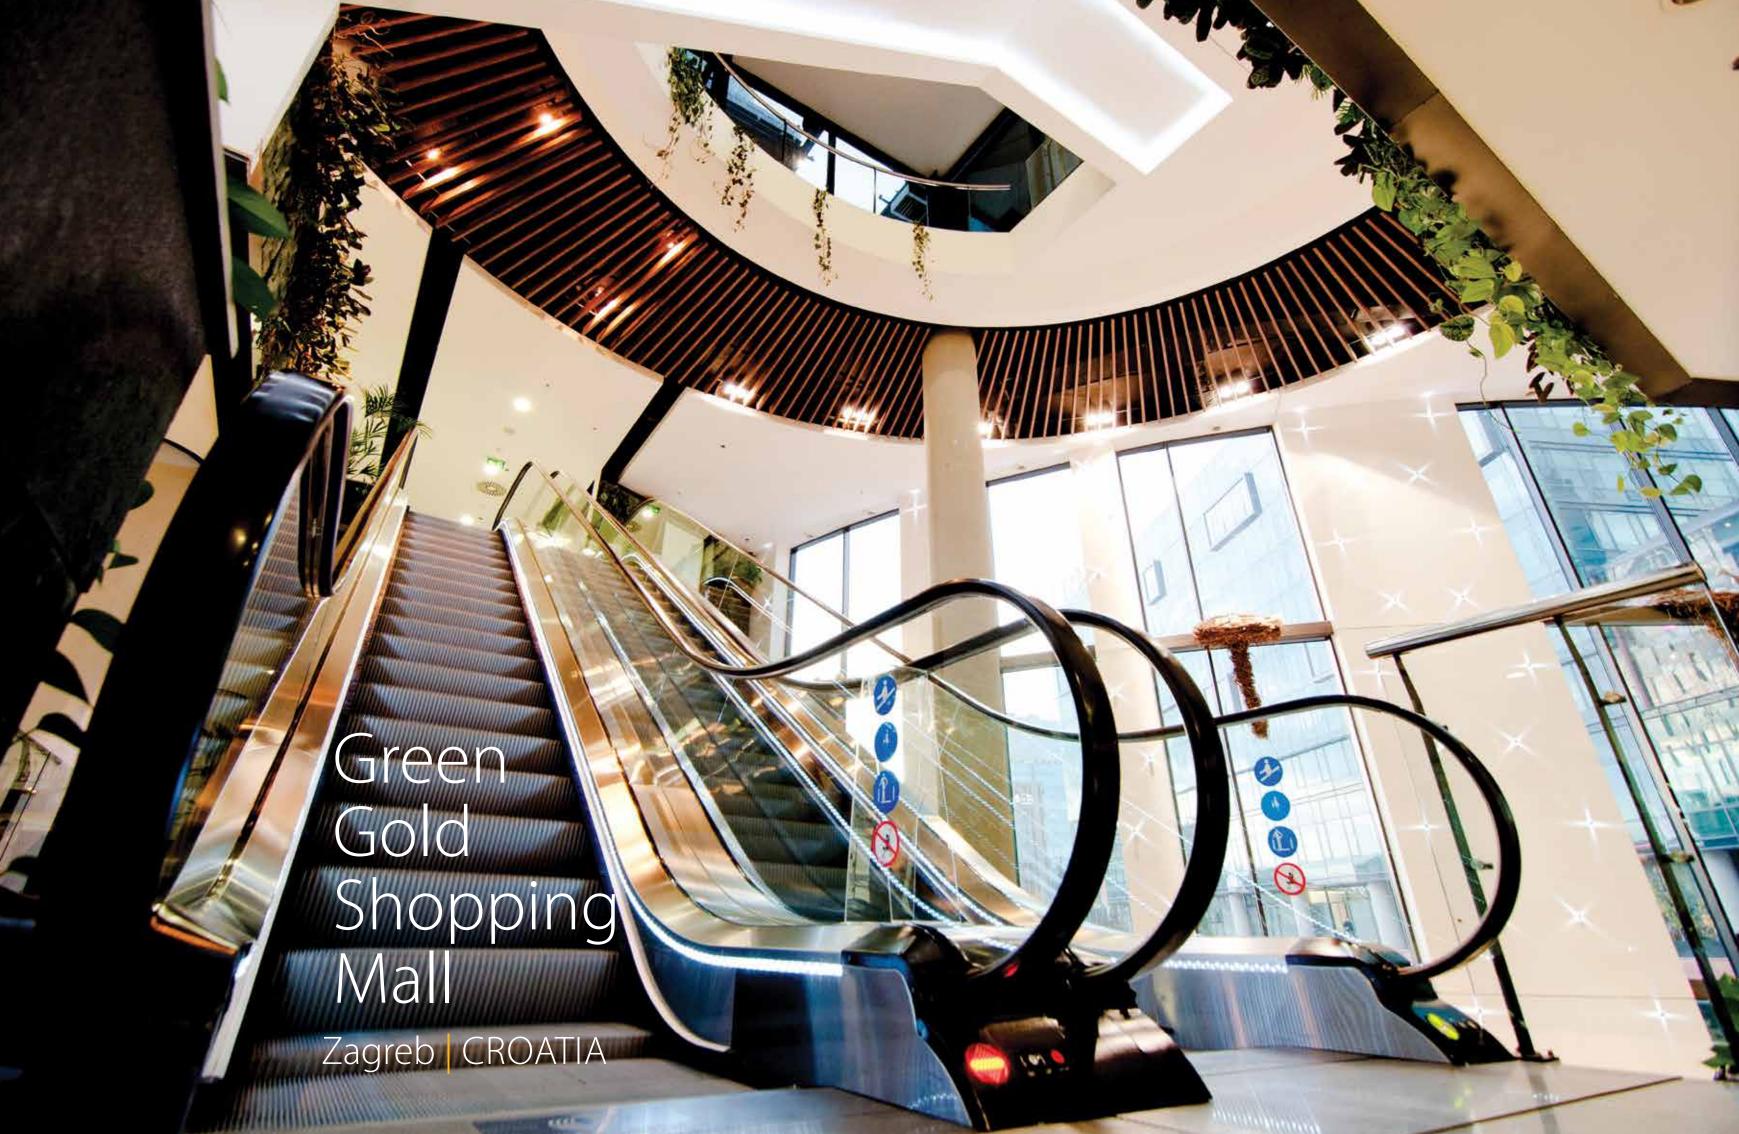

#### Herning Bibliotek

Herning | DENMARK

Green Gold, located in a business district of Zagreb, is beautifully balancing between being a shopping mall and a hospitality center, offering stores and cafes/restaurants as well as the Double Tree by Hilton, a design luxury hotel. It is the newest prestigious center in Zagreb, covering 15.000 sq m and in development of 118.000 sq m.

KLEEMANN installed 42 units in total, 28 lifts (14 Atlas MRL Traction lifts, 4 Atlas Gigas, 1 Hydraulic, 8 Traction MR lifts) and 14 escalators (10 indoors).