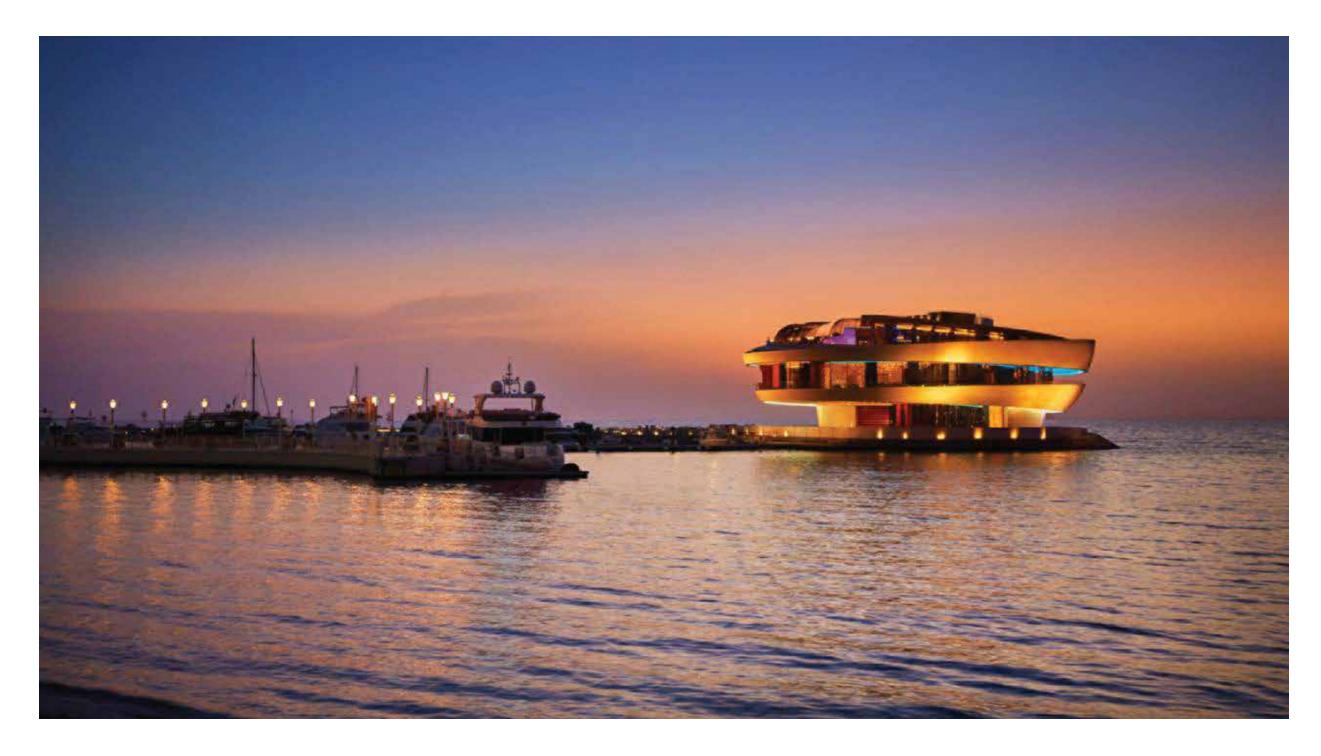

- Custom-made lift to move theatre props
- 3.6m width x 8m depth x 4.7m height



(1)



Winner of the 2011 Mixed Use Building of the Year (global LEAF Awards).

"A contemporary landmark building sitting on the edge of the river Lagan, providing a gateway to the city and contributing to its revival" according to the judges.

A "groundbreaking" tower building with spectacular views.

An innovative live/work/leisure building including luxury apartments, offices and bar-restaurant.

One of the tallest structures in Ireland (14 floors - 62 m height).

Two Traction MRL and one Hydraulic lift to serve the needs of both residents and visitors.



























Tesco Projects

IRELAND

















### VERO Center Super Market

Skopje FYROM











Aldi Minchinbury | AUSTRALIA





Nobu Restaurant

Doha | QATAR











Nobu restaurants were named after the celebrity chef Nobuyuki Matsuhisa – known to the world simply as "Nobu". Nobu is the highly acclaimed and highly influential chef owner of Nobu and Matsuhisa restaurants spread across five continents.

Famous for his fusion cuisine blending traditional Japanese dishes with South American (Peruvian) ingredients, he opened his first restaurant in 1993, in partnership with Robert de Niro in Tribeca, New York.

For the Doha Nobu in Qatar, KLEEMANN has installed 2 Atlas MRL (1000kg) serving the public and 1 FlexyLIFT serving the staff.

(1)

### Law Society House

Belfast | IRELAND







King David Residences and Business Center

Tbilisi GEORGIA















### HALL Bucharest

Bucharest ROMANIA





# Stirling