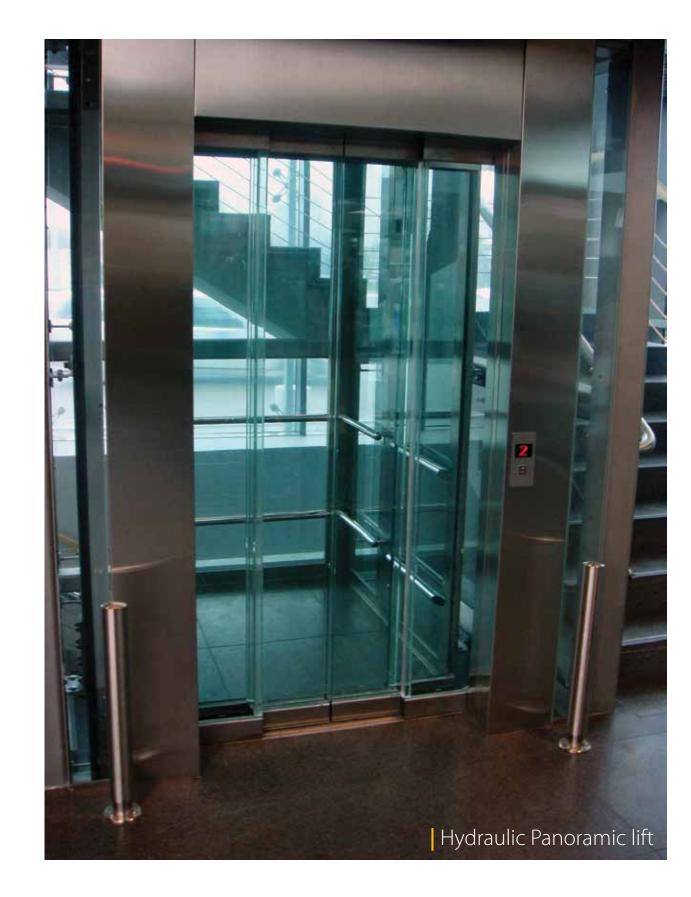

KLEEMANN installed a Hydraulic Panoramic lift, offering service to thousands of travelers.