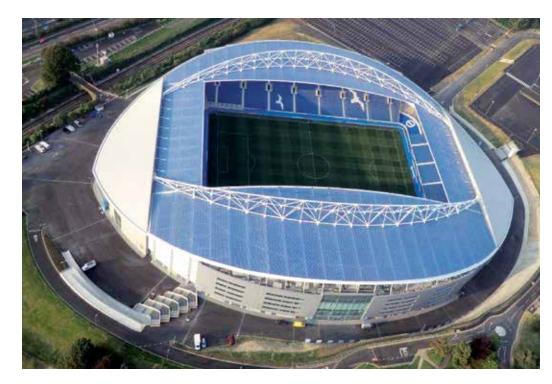

KLEEMANN installed 16 Traction MRL lifts and 2 Hydraulic lifts to serve the safe mobility needs of the fans.

A football stadium located near the village of Falmer in Brighton and Hove, the AMEX, as it is used to be called, is home to Brighton & Hove Albion F.C.

The stadium's attendance reaches a

The stadium's attendance reaches a total of about 30.000 seats.

The stadium features banquet and conference facilities, a nursery school, a teaching space for the University of Brighton, offices, the Club shop, as well as a bar.

KLEEMANN has installed 8 Atlas Traction MRL lifts and 1 FlexyLIFT.

420 Olympic Games Projects

The Olympic Summer Games 2004 took place from 13 to 29 August 2004 in Athens. After the first Olympic Games of the modern era 1896 and the unofficial matches between 1906, it was the second time Athens hosted the Olympic Games.