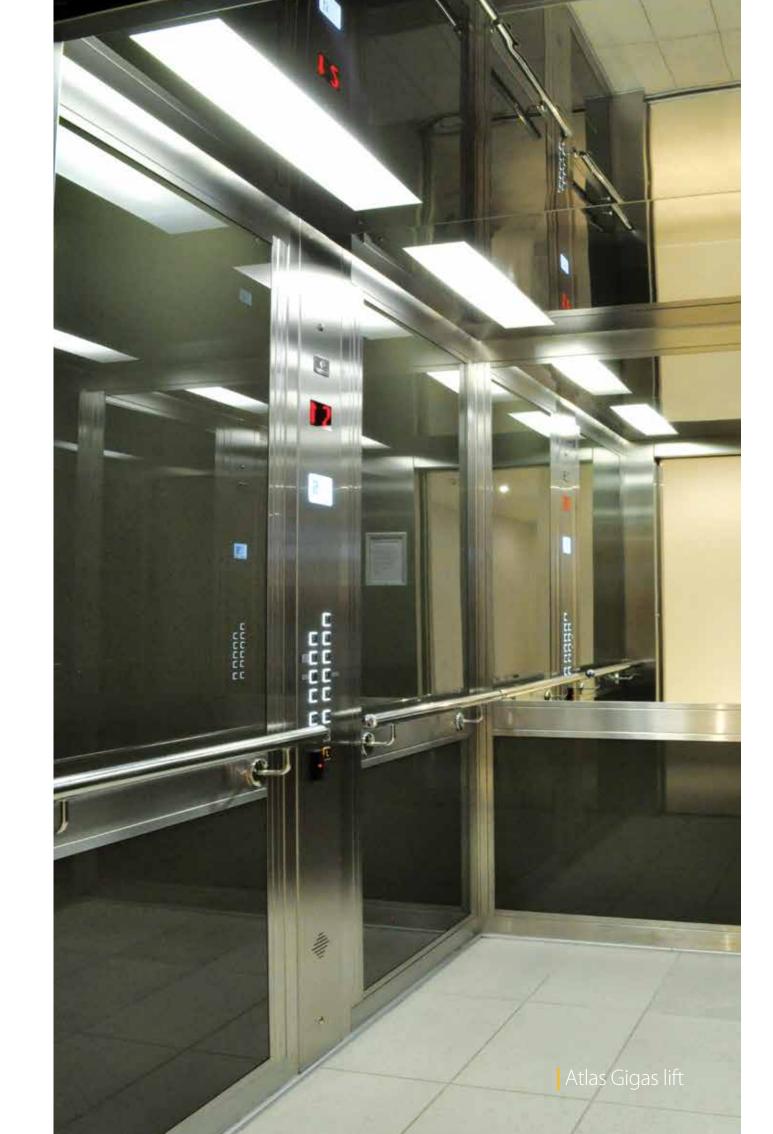

### Apartment Buildings

Almata | KAZAKSTAN

Dominating the Belfast skyline, the tallest building in Ireland with 85m height, the Obel Tower comprises of 233 luxury apartments within its 28 floors.

KLEEMANN installed 6 Traction MRL lifts.