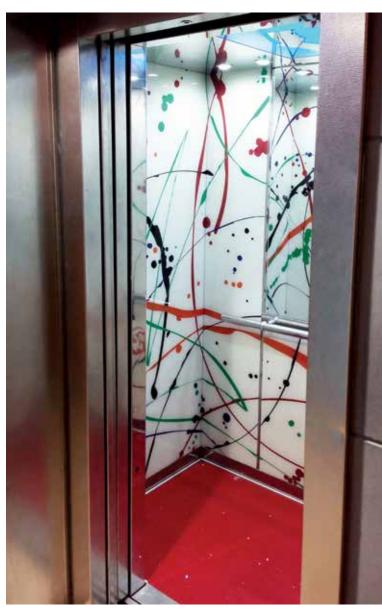

KLEEMANN installed a Hydraulic Panoramic lift, offering service to thousands of travelers.