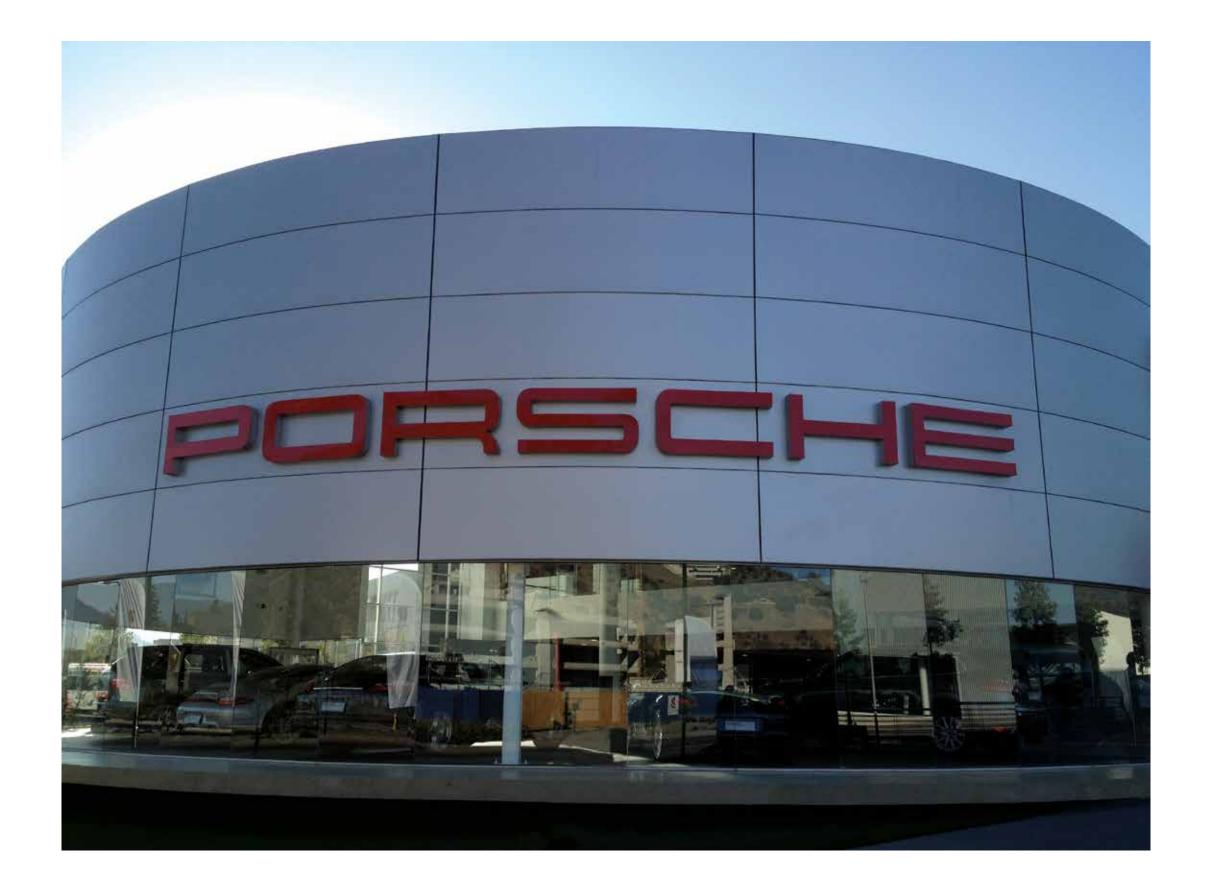

#### Porsche

#### Los Trapenses | CHILE

This is the new Porsche store in Chile, consisting of five levels and 4500 sq m. An investment of over 12 million dollars and one of the most important Porsche projects globally, serving 7000 cars per year. It is an Exclusive Flagship Dealer, the first in Latin America and one of the 18 in total worldwide.

KLEEMANN installed a car lift with rated load of 4000kg responding to the customer's needs.

Woolworths Car Park

Bella Vista | AUSTRALIA