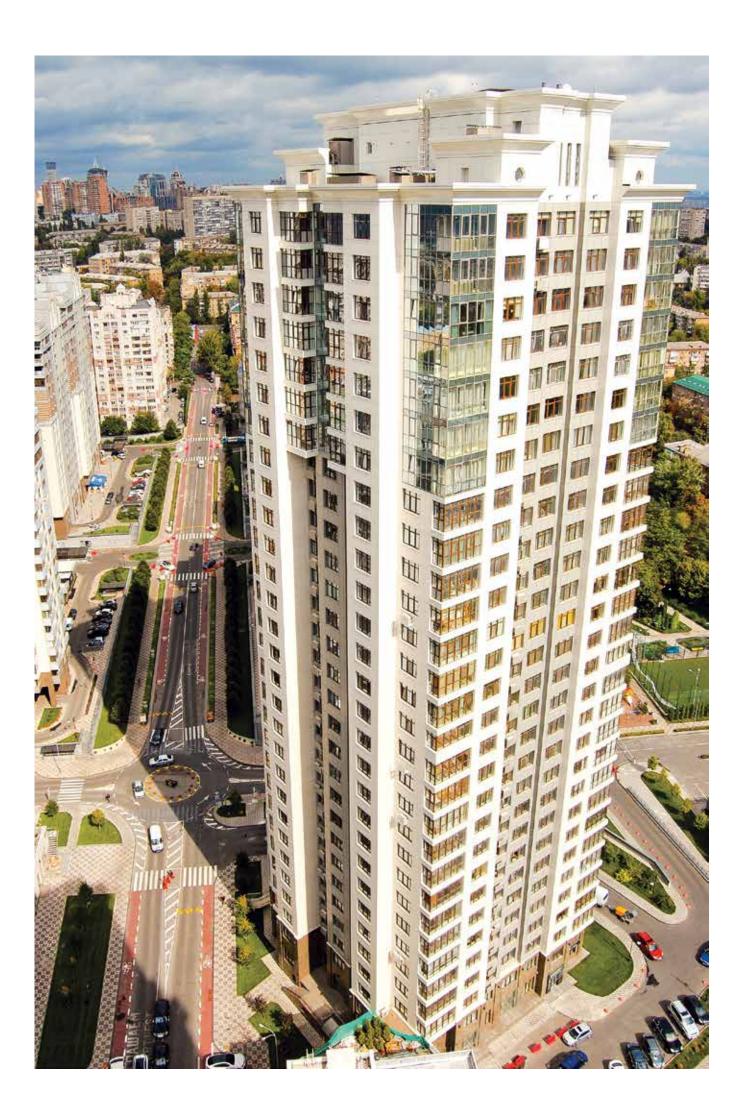

| AUSTRALIA





Katerini | GREECE





Melbourne | AUSTRALIA











#### Bulvar Fontaniv









Melbourne | AUSTRALIA











Located in Thessaloniki, this wonderful Eco-friendly house of unique design and aesthetics, is made of ecological materials. The designers created a "green" residence building, adopting energy-efficient building practices and combining modern style with warm colours and light elements.

KLEEMANN has installed a Hydraulic Green Lift, including a special-made wooden door, to serve its eco-requirements.















### Apartment Buildings

Almata | KAZAKSTAN



Dominating the Belfast skyline, the tallest building in Ireland with 85m height, the Obel Tower comprises of 233 luxury apartments within its 28 floors.

KLEEMANN installed 6 Traction MRL lifts.







Apartment Building
Kiyv | UKRAINE







## Apartment Buildings

Astana | KAZAKSTAN















### Apartment Buildings

Belgrade | SERBIA





# Apartments Building & Business Center

Astana KAZAKSTAN













## Residential Buildings

Belgrade | SERBIA























# Saline Water Conversion (SWCC)

Jubail | KINGDOM OF SAUDI ARABIA



The biggest water desalination entity in the world.

More than 3.3 million m³/day water installed capacity.

Its plants are designed to reliably provide more than 2.8 million m<sup>3</sup>/day.

Saline Water Conversion Corporation is a Saudi government corporation responsible for desalinating sea water, in order to augment the supply of potable water to coastal and inland cities in the Kingdom. SWCC is also the second largest electric po