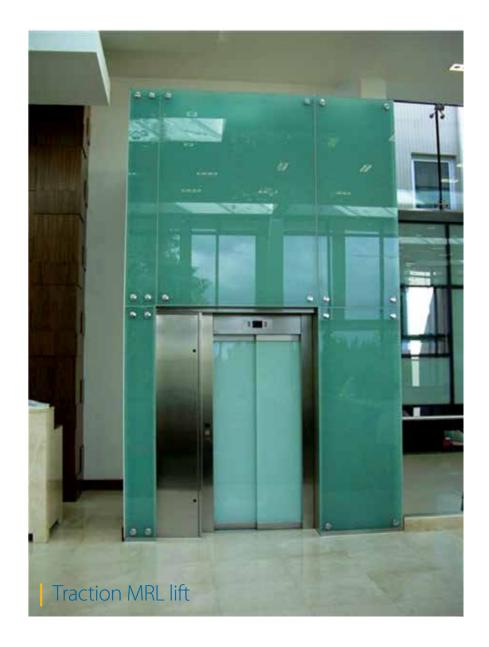

KLEEMANN installed two Traction MRL spectators lifts (2000kg) with a panoramic cabin custom-made for the project.