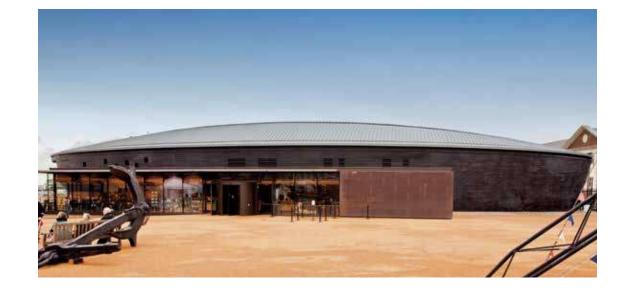

#### Medical School

Belgrade | SERBIA

Novi Sad | SERBIA

Mary Rose Museum

Portsmouth UK

The famous and unique Mary Rose Museum has won the Gold Award for Large Visitor Attraction of the Year at the Beautiful South Awards 2014.

The construction has been rather challenging as it was built over the shipwreck, incorporating the vessel itself into the construction. Part of the tour takes place inside the panoramic lift cabin while moving through floors, through a specially crafted one-piece 2,7 meter glass.

KLEEMANN installed two Traction MRL spectators lifts (2000kg) with a panoramic cabin custom-made for the project.