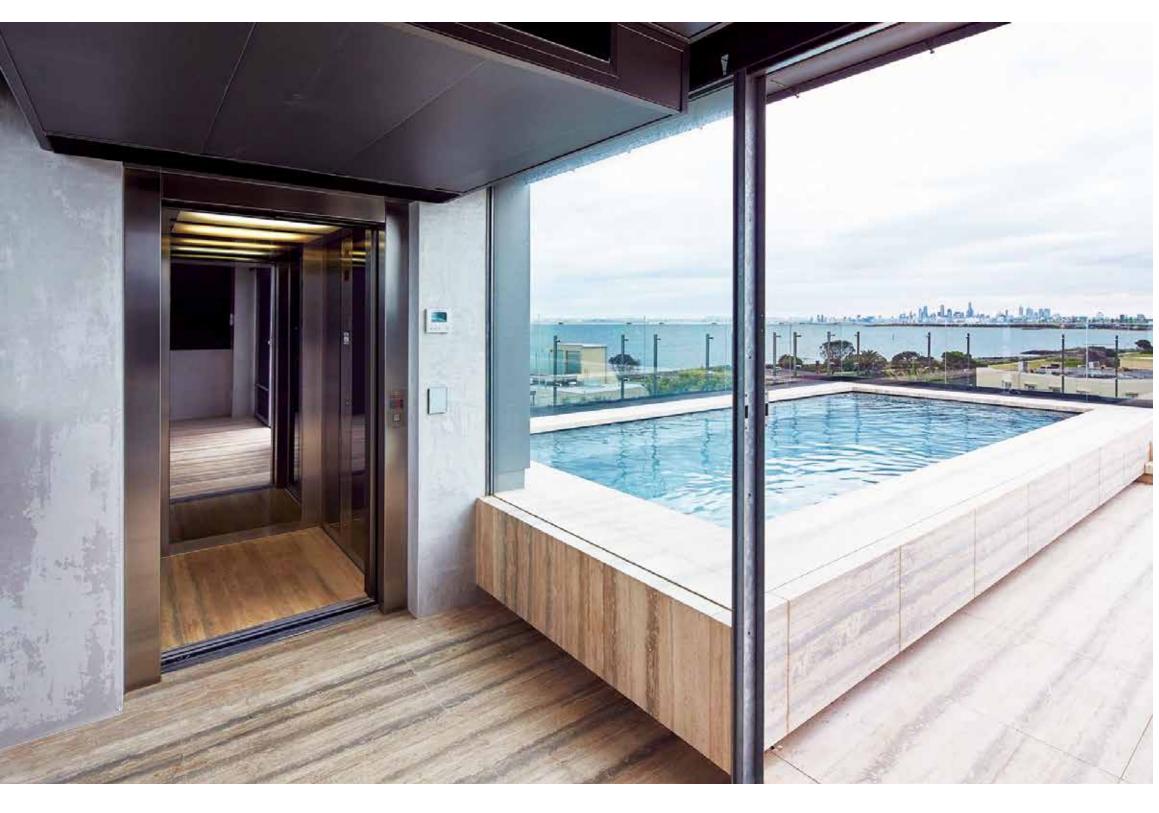

atures 212 luxurious rooms and suites, 13 meeting rooms, gourmet restaurants serving international and Asian cuisine and 3 atmospheric bars.









The guest rooms enjoy city and port views and welcome guests to a sophisticated combination of high aesthetics and technology, discreet luxury and relaxation.

All rooms are designed with fine taste that make a guest feel one of a kind.

KLEEMANN has installed an Atlas MRL lift.













#### Platinum Hotel





Hampton Hotel Ufa | RUSSIA













# Esperos Mare



#### Tanjong Pagar Plaza

Singapore | THE REPUBLIC OF SINGAPORE

















Hotel Marriott

Belgrade | SERBIA





# Esperides Hotel Family Resort











Melbourne | AUSTRALIA





Katerini | GREECE





Melbourne | AUSTRALIA











#### Bulvar Fontaniv









Melbourne | AUSTRALIA











Located in Thessaloniki, this wonderful Eco-friendly house of unique design and aesthetics, is made of ecological materials. The designers created a "green" residence building, adopting energy-efficient building practices and combining modern style with warm colours and light elements.

KLEEMANN has installed a Hydraulic Green Lift, including a special-made wooden door, to serve its eco-requirements.















### Apartment Buildings

Almata | KAZAKSTAN



Dominating the Belfast skyline, the tallest building in Ireland with 85m height, the Obel Tower comprises of 233 luxury apartments within its 28 floors.

KLEEMANN installed 6 Traction MRL lifts.







Apartment Building
Kiyv | UKRAINE







## Apartment Buildings

Astana | KAZAKSTAN