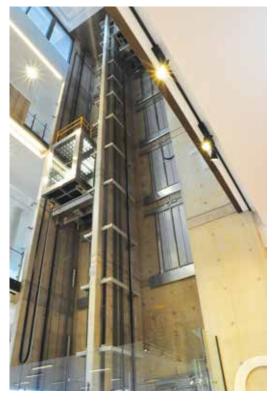

# International Airport Keflavik | ICELAND

Being the largest airport in Iceland and the country's main hub for international transportation, Keflavik International Airport is situated 50 km south-west of Reykjavik, Iceland.

It was built by the US Army during World War II. The renovation of the airport started in 2000 and ended in 2012.

KLEEMANN has installed an Atlas Super Gigas MRL, two Atlas MRL Panoramic lifts and an escalator.