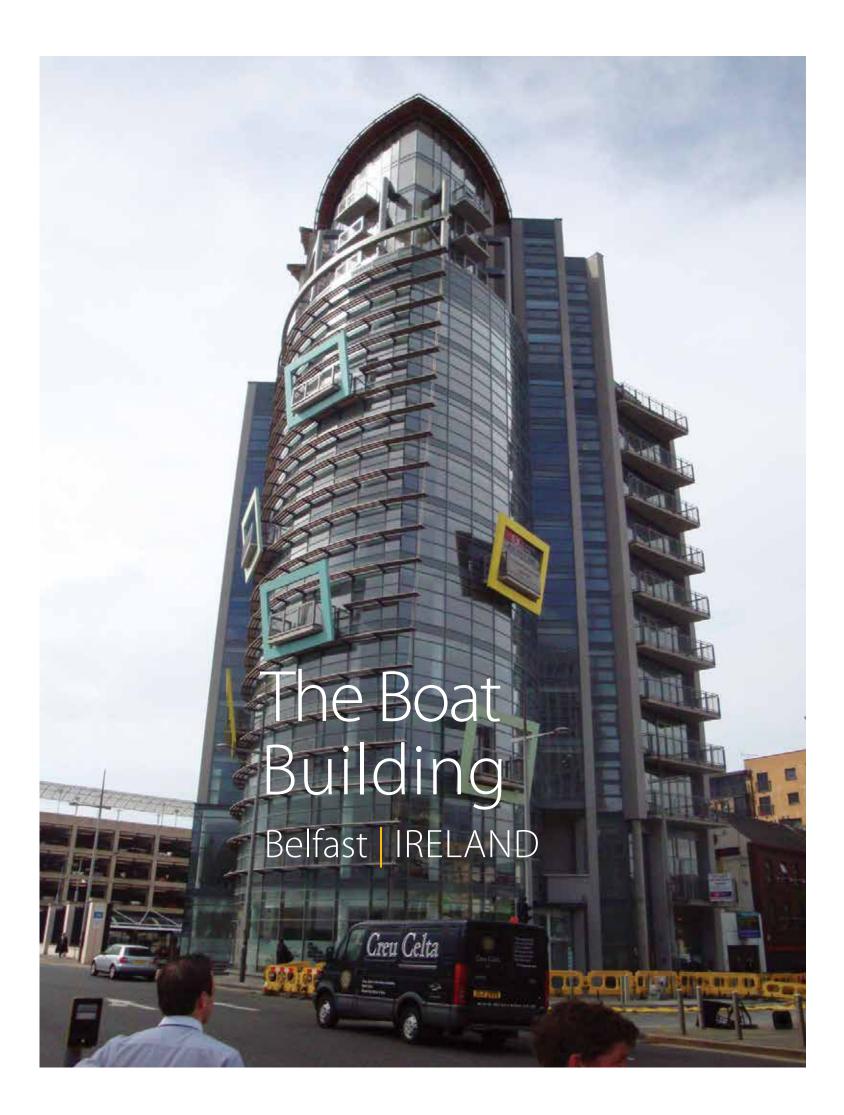

(1)

Winner of the 2011 Mixed Use Building of the Year (global LEAF Awards).

"A contemporary landmark building sitting on the edge of the river Lagan, providing a gateway to the city and contributing to its revival" according to the judges.

A "groundbreaking" tower building with spectacular views.

An innovative live/work/leisure building including luxury apartments, offices and bar-restaurant.

One of the tallest structures in Ireland (14 floors - 62 m height).

Two Traction MRL and one Hydraulic lift to serve the needs of both residents and visitors.

Tesco Projects

IRELAND