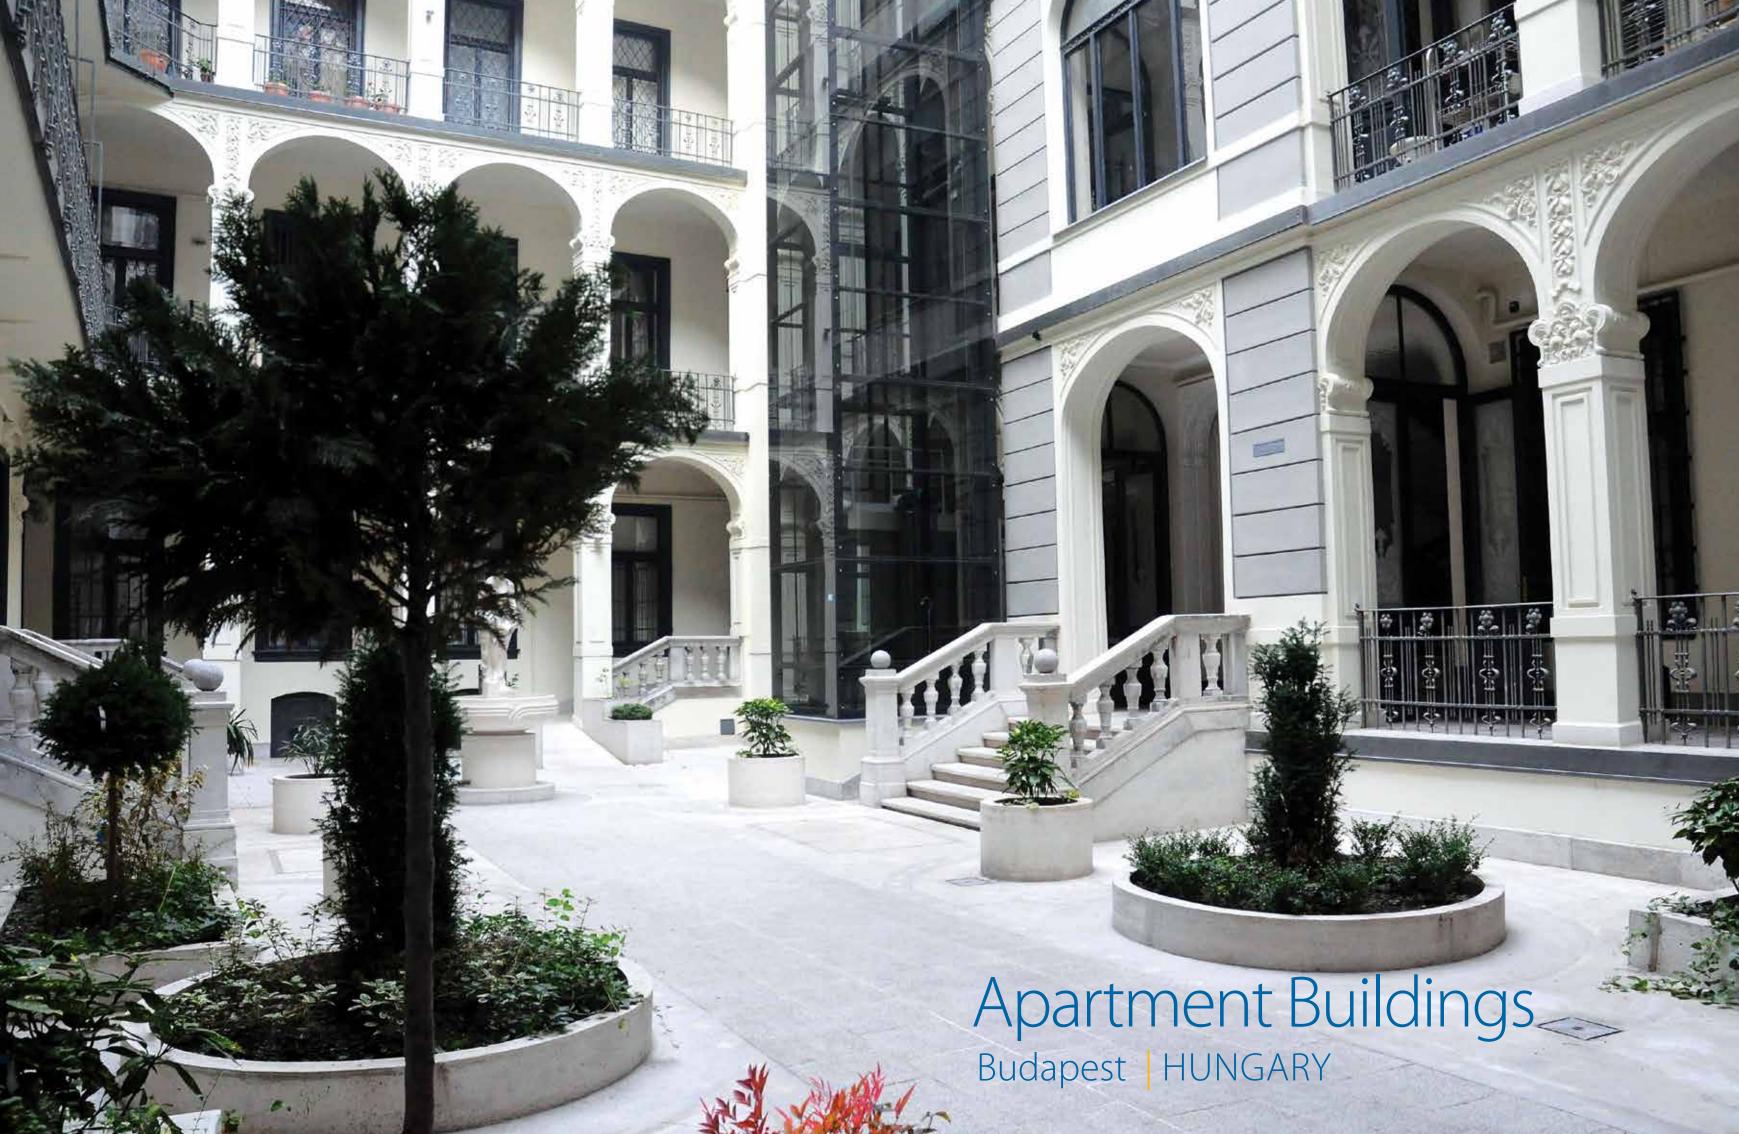

### Apartment Buildings

Almata | KAZAKSTAN

Dominating the Belfast skyline, the tallest building in Ireland with 85m height, the Obel Tower comprises of 233 luxury apartments within its 28 floors.

KLEEMANN installed 6 Traction MRL lifts.