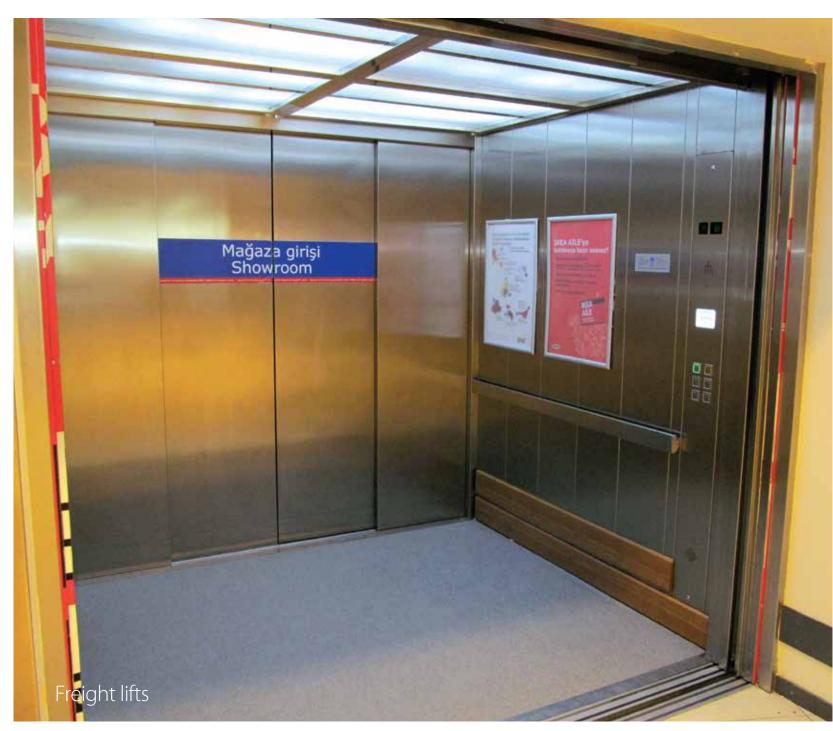

MANN installed a Hydraulic freight lift.

ground.

- Project completed in 7 weeks including design, production, transfer and installation
- Custom-made lift to move theatre props
- 3.6m width x 8m depth x 4.7m height



(1)



Winner of the 2011 Mixed Use Building of the Year (global LEAF Awards).

"A contemporary landmark building sitting on the edge of the river Lagan, providing a gateway to the city and contributing to its revival" according to the judges.

A "groundbreaking" tower building with spectacular views.

An innovative live/work/leisure building including luxury apartments, offices and bar-restaurant.

One of the tallest structures in Ireland (14 floors - 62 m height).

Two Traction MRL and one Hydraulic lift to serve the needs of both residents and visitors.



























Tesco Projects

IRELAND

















### VERO Center Super Market

Skopje FYROM











Aldi Minchinbury | AUSTRALIA





Nobu Restaurant

Doha | QATAR











Nobu restaurants were named after the celebrity chef Nobuyuki Matsuhisa – known to the world simply as "Nobu". Nobu is the highly acclaimed and highly influential chef owner of Nobu and Matsuhisa restaurants spread across five continents.

Famous for his fusion cuisine blending traditional Japanese dishes with South American (Peruvian) ingredients, he opened his first restaurant in 1993, in partnership with Robert de Niro in Tribeca, New York.

For the Doha Nobu in Qatar, KLEEMANN has installed 2 Atlas MRL (1000kg) serving the public and 1 FlexyLIFT serving the staff.

(1)

### Law Society House

Belfast | IRELAN