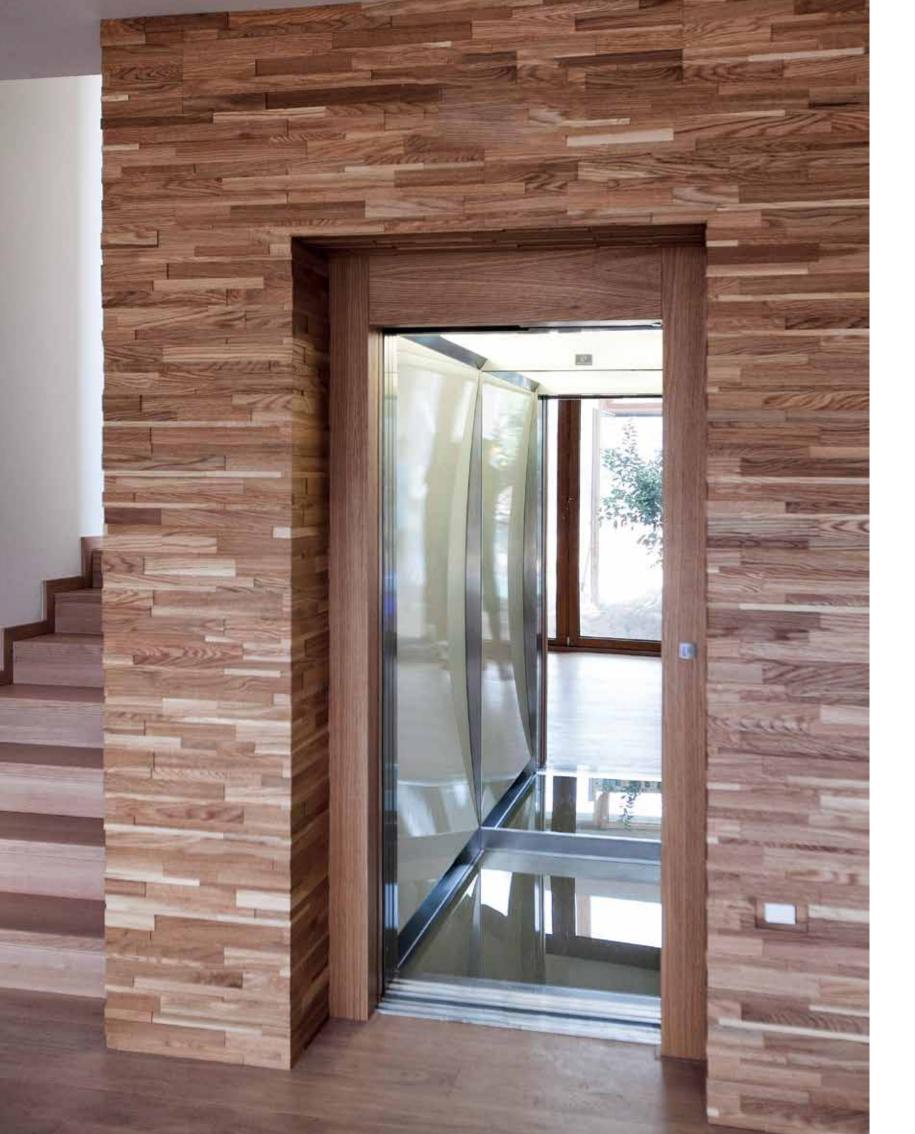

#### Bulvar Fontaniv

Melbourne | AUSTRALIA

Located in Thessaloniki, this wonderful Eco-friendly house of unique design and aesthetics, is made of ecological materials. The designers created a "green" residence building, adopting energy-efficient building practices and combining modern style with warm colours and light elements.

KLEEMANN has installed a Hydraulic Green Lift, including a special-made wooden door, to serve its eco-requirements.