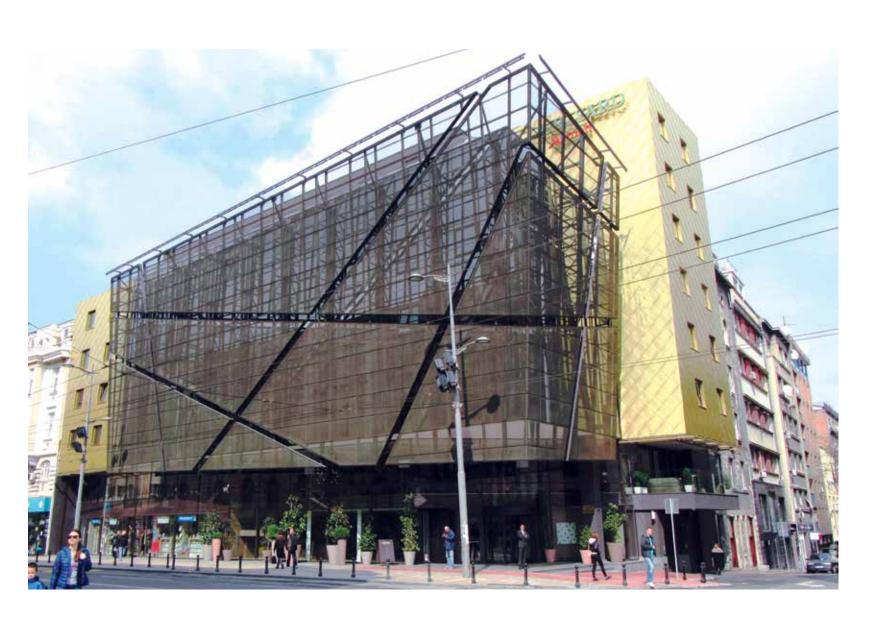

#### The MET Hotel

Thessaloniki | GREECE

The MET hotel, the only 5 star Design hotel in Thessaloniki, is situated at the new harbour area of Thessaloniki, a bustling economic hub with great development prospects, at the western entrance of the city.

This modern hotel features 212 luxurious rooms and suites, 13 meeting rooms, gourmet restaurants serving international and Asian cuisine and 3 atmospheric bars.

The guest rooms enjoy city and port views and welcome guests to a sophisticated combination of high aesthetics and technology, discreet luxury and relaxation.

All rooms are designed with fine taste that make a guest feel one of a kind.

KLEEMANN has installed an Atlas MRL lift.