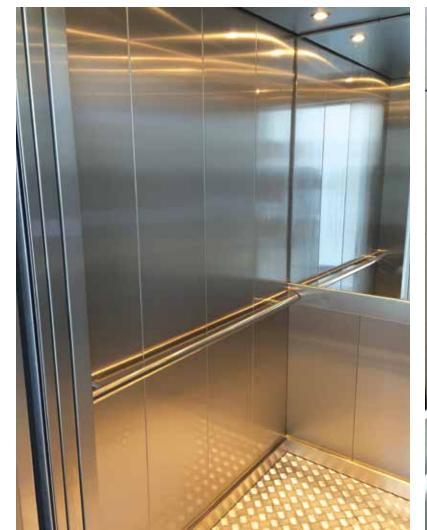

### Apartment Buildings

Almata | KAZAKSTAN

Dominating the Belfast skyline, the tallest building in Ireland with 85m height, the Obel Tower comprises of 233 luxury apartments within its 28 floors.

KLEEMANN installed 6 Traction MRL lifts.