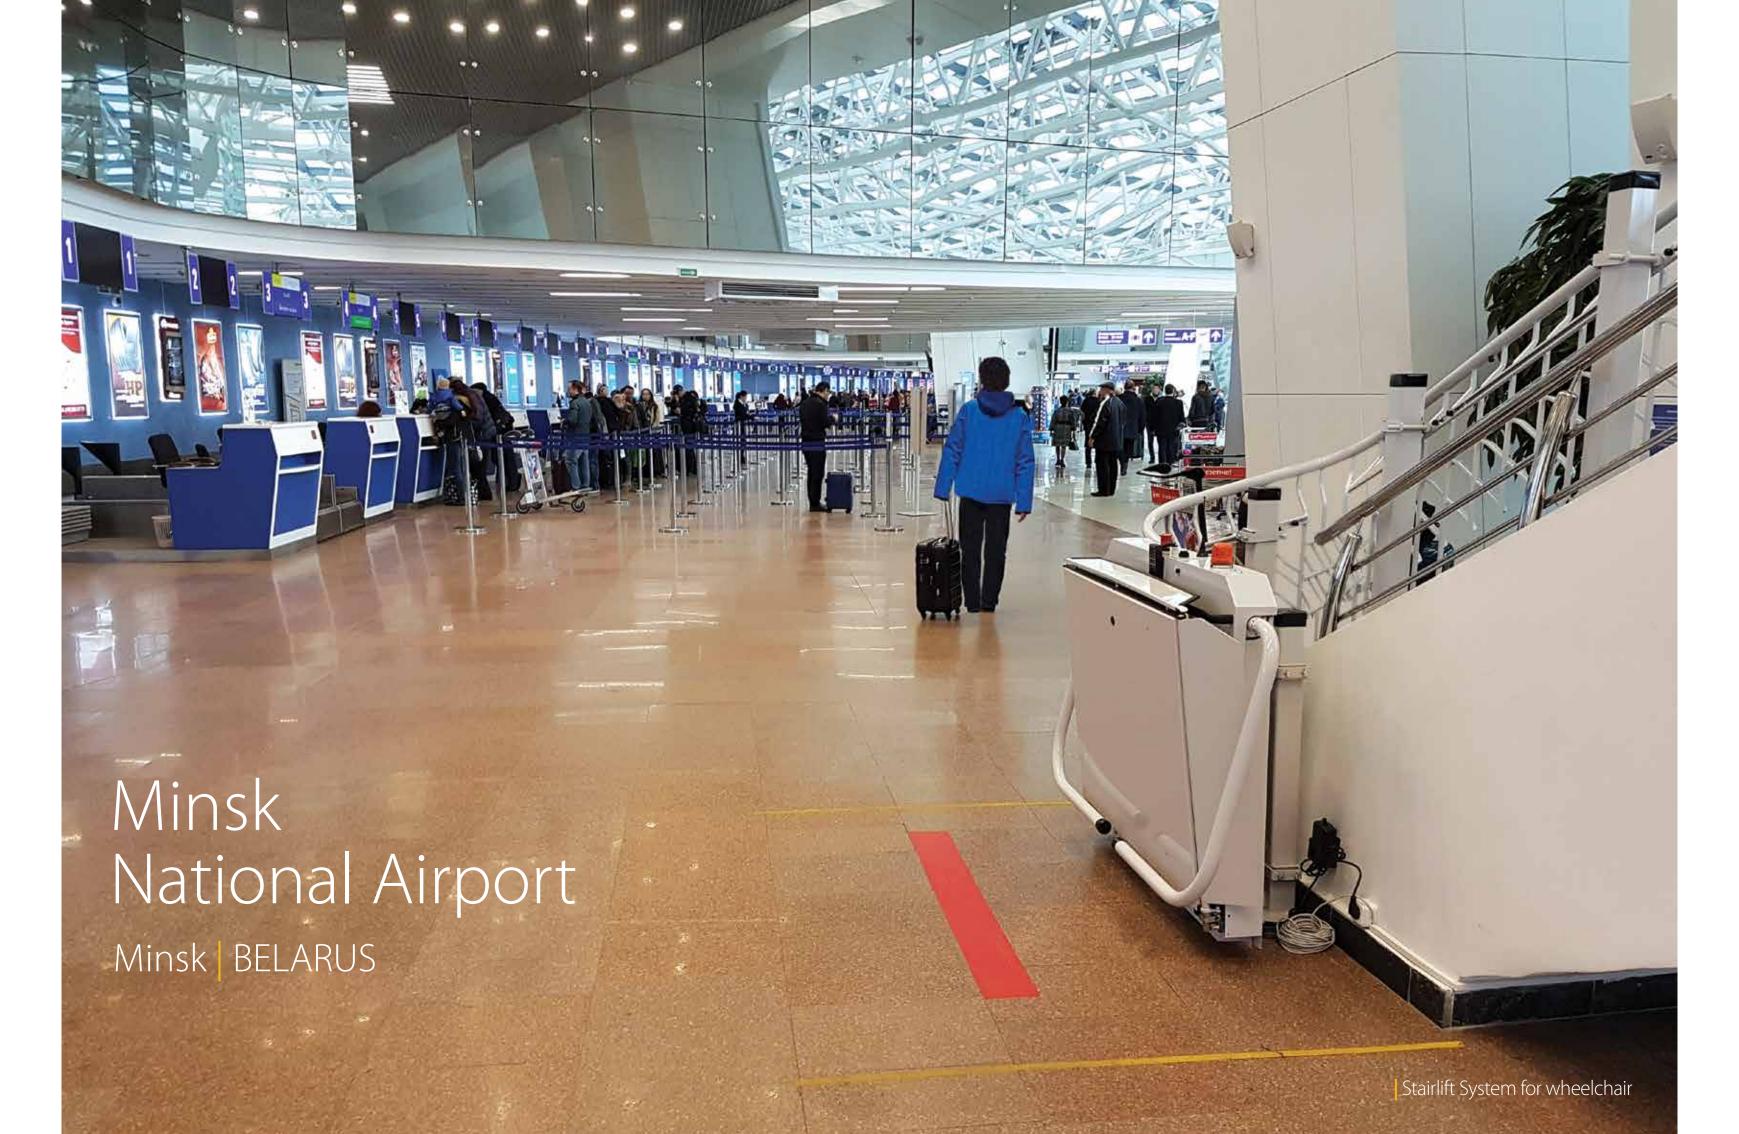

national Airport, located 10 km southeast of Riga, is a multiply awarded airport, the largest and busiest in the Baltic States serving flights to over 80 destinations in 30 countries, approximately 4.800.000 passengers and handling 53.540 tons of cargo.

KLEEMANN installed a Hydraulic Panoramic lift, offering service to thousands of travelers.









# International Airport Keflavik | ICELAND





Being the largest airport in Iceland and the country's main hub for international transportation, Keflavik International Airport is situated 50 km south-west of Reykjavik, Iceland.

It was built by the US Army during World War II. The renovation of the airport started in 2000 and ended in 2012.

KLEEMANN has installed an Atlas Super Gigas MRL, two Atlas MRL Panoramic lifts and an escalator.





## Yangon International Airport

Yangon | MYANMAR

















Railway Station
Oxford & Bicester | UK





Subway Moscow

Moscow RUSSIA

(1)



# Nottingham City Hospital

Nottingham | UK









#### Thoraxklinik University Hospital

Heidelberg | GERMANY



(1)



# Swany Hospital

Tripoli | LIBYA











Private
Hospital
For
Aesthetic
Surgery

Belgrade | SERBIA





#### Metropolitan Hospital

Nairobi | KENYA





#### Santariski University Hospital

Vilniaus | LITHUANIA







#### Wooridul Spine Centre

Dubai | UAE







#### Medical School

Belgrade | SERBIA







Novi Sad | SERBIA







Mary Rose Museum

Portsmouth UK



The famous and unique Mary Rose Museum has won the Gold Award for Large Visitor Attraction of the Year at the Beautiful South Awards 2014.

The construc